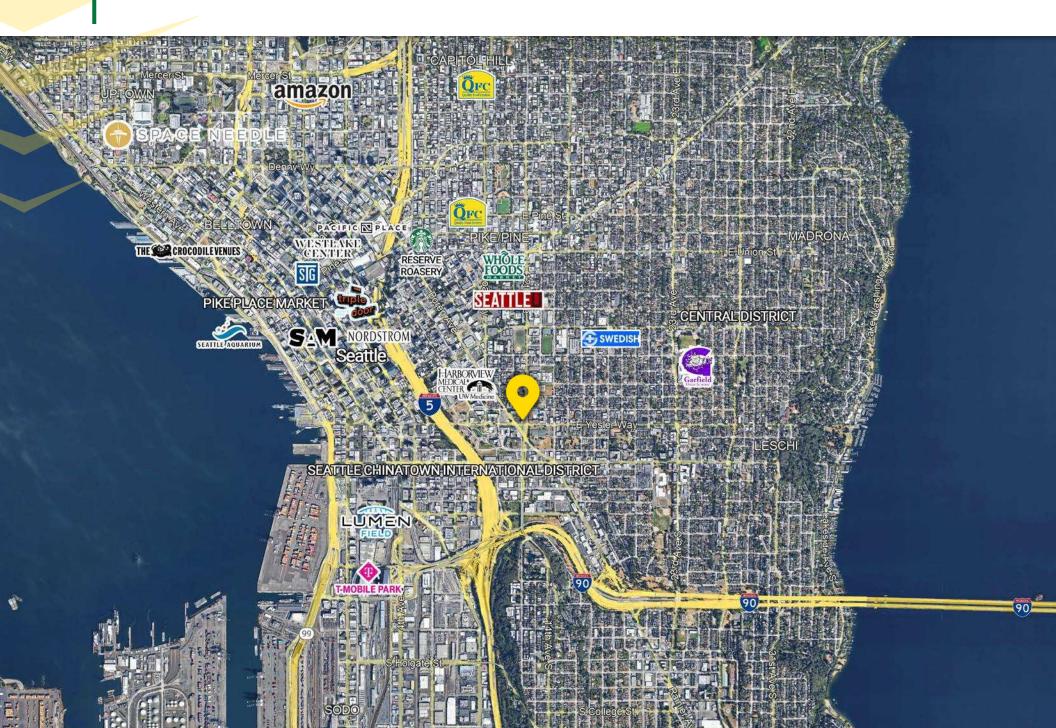

re facility and second building expansion with outpatient and imaging services will more than double the size of the campus from about 1,500,000sf to 3,150,000SF is the Puget Sound regions largest health care development. The \$1,300,000,000 expansion ranks among the largest in the country for the health care sector. Completion is anticipated to be Fall/2027.

The 12-story North Tower is the most complex project in Swedish's 113-year history. It will have two dozen advanced operating suites and a 31-room emergency department with eight rooms dedicated to behavioral health care.

Swedish will open North Tower with 72 beds; 108 more are planned.

#### Anthem Apartments Retail 103 12th Ave, Seattle, WA 98122









## MARKET AERIAL

Anthem Apartments Retail 103 12th Ave, Seattle, WA 98122



### DEMOGRAPHICS

### Anthem Apartments Retail 103 12th Ave, Seattle, WA 98122

Yarrow Point **Hunts Point** MADISON PARK PIKE/PINE Chism Beach Park MT. BAKER SOUTH SEATTLE COLUMBIA CITY BEACON HILL HILLMAN CITY NEW HOLLY

**10 Minute Drive Time** 



176,402



269,269



96,676



1.7



\$167,741

### Anthem Apartments Retail

103 12th Ave, Seattle, WA 98122



**SEATTLE, WA** is a major city surrounded by water, mountains and evergreen forests, and contains thousands of acres of parkland. As Washington State's largest city, it's home to technology companies Microsoft and Amazon both headquartered in the Seattle metropolitan area. The futuristic Space Needle, a 1962 World's Fair legacy, is its most iconic landmark.