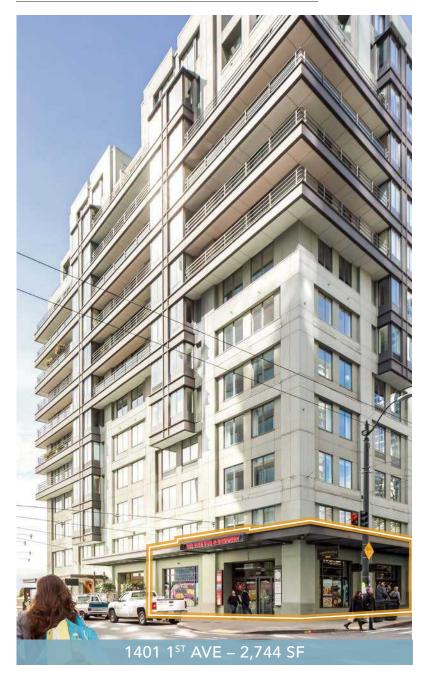

## 1401 1<sup>st</sup> AVENUE:

### 2,744 SF

- Retail, restaurant, or cafe space with storefront visibility on 1st Avenue and Union Street
- Prime corner location
- Horizontally vented Type I hood or Type II hood possible
- In-suite restroom