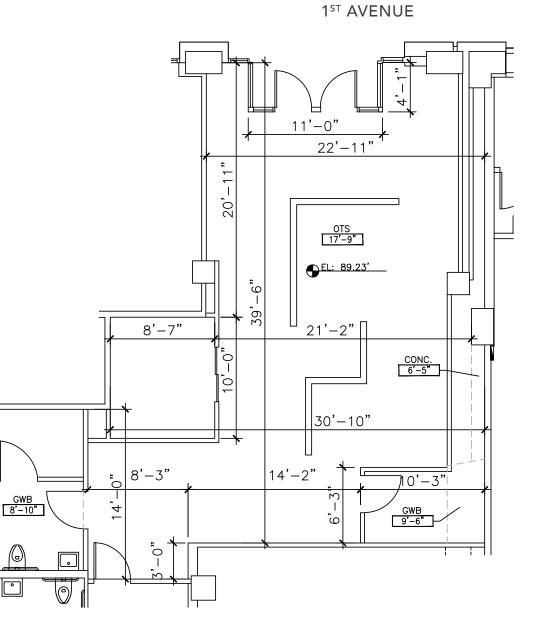

# 1403 1<sup>ST</sup> AVENUE **1,274 SF** AVAILABLE

### 1,274 SF

- Beautiful gallery space build out
- Perfect for retail or café
- In-suite restroom
- Existing 2-ton HVAC
- No class one hood capability
- Available March 1, 2024