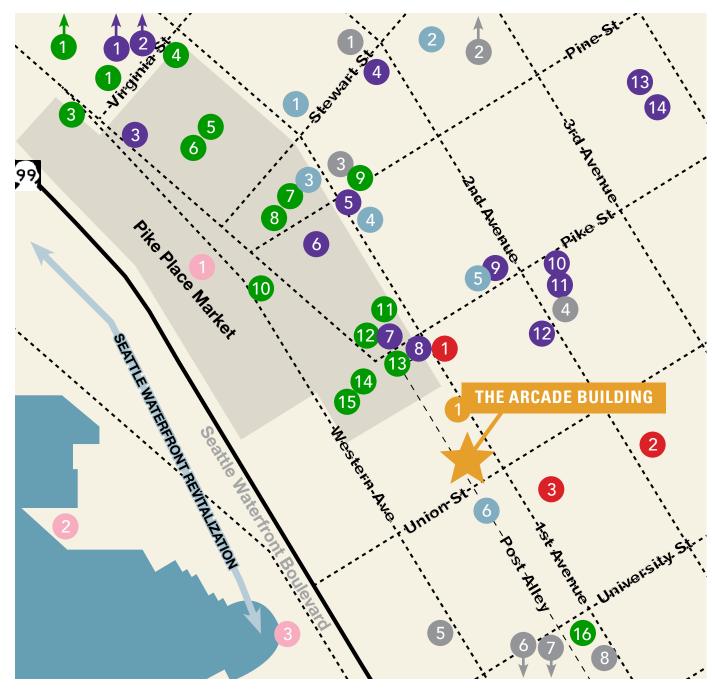

#### THE ARCADE BUILDING SITE MAP

#### ATTRACTIONS

1. Pike Place Market 2. Seattle Aquarium 3. Seattle Great Wheel

#### DINING

- El Gaucho
   Seatown Seabar
   Cutters Crabhouse
   Virginia Inn
   Kells Irish Restaurant & Bar
   The Pink Door
   Sushi Kashiba
- 9. Cupcake Royale
   10. Lowell's Restaurant
   11. Radiator Whiskey
   12. Matt's in the Market
   13. IL Bistro
   14. Place Pigalle
   15. Maximilien Restaurant
   16. Von's 1000 Spirits

**THE ARCADE BUILDING** 

1. Pike Brewing

#### CULTURE

1. Showbox 2. Benaroya Hall 3. Seattle Art Museum

8 Cafe Campagne

#### SHOPPING

- Orvis
   Patagonia
   Kitchen & Market
   H Mart
   Fjällräven
   Rachel's Ginger Beer
   Ellenos
- 8. DeLaurenti Food & Wine
  9. Ben Paris
  10. Wells Fargo
  11. KÜHL
  12. Target
  13. Dr. Martens
  14. Vans

#### HOTELS

Thompson Hotel
 Charter Hotel
 Inn at the Market

Palihotel
 The State Hotel
 Four Seasons Hotel

#### RESIDENTIAL

- Viktoria Apartments
   Eammons on 3rd
   Helios
- 4. West Edge
- 5. Harbor Steps
   6. Waterfront Place
   7. Waterfront Tower
- 8. Cyrene