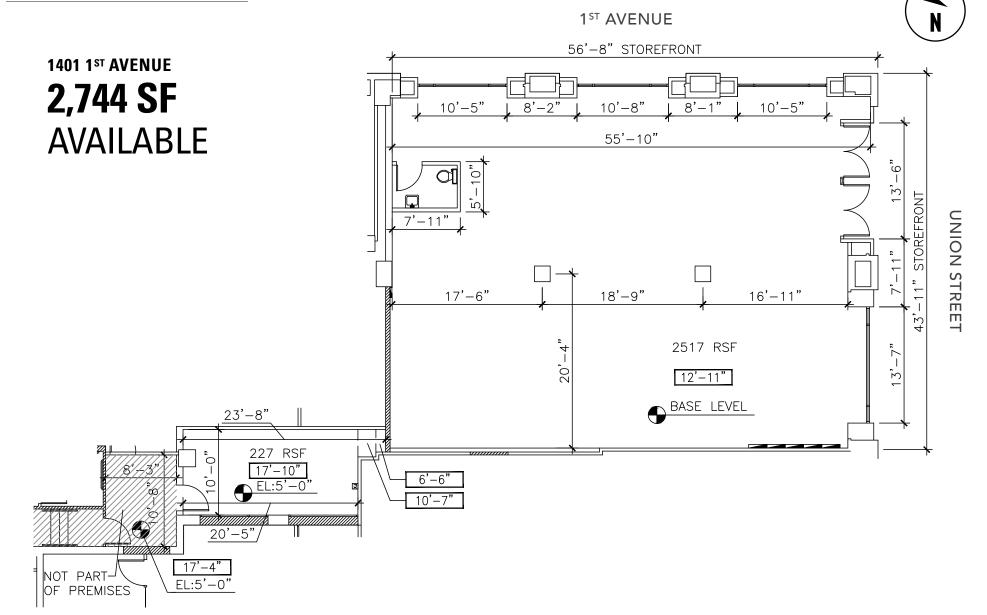

## 1401 1<sup>st</sup> AVENUE:

### 2,744 SF

- Retail, restaurant, or cafe space with storefront visibility on 1st Avenue and Union Street
- Prime corner location
- Horizontally vented Type I hood or Type II hood possible
- In-suite restroom