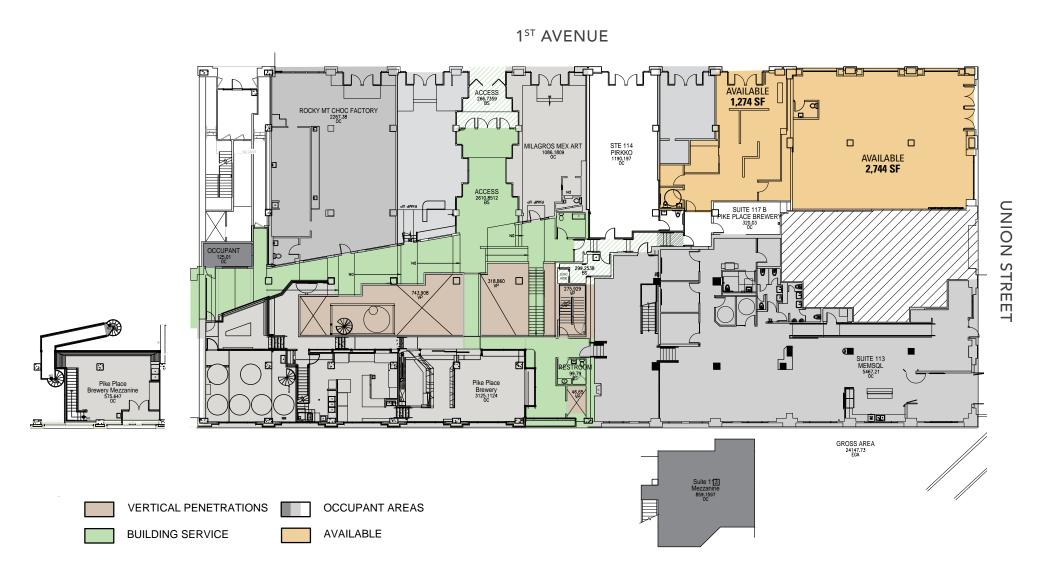

#### THE ARCADE BUILDING AVAILABILITY

## 1403 1<sup>ST</sup> AVENUE:

### 1,274 SF

- Beautiful gallery space build out
- Perfect for retail or café
- In-suite restroom
- Existing 2-ton HVAC
- No class one hood capability
- Available March 1, 2024

## 1401 1<sup>st</sup> AVENUE:

### 2,744 SF

- Retail, restaurant, or cafe space with storefront visibility on 1st Avenue and Union Street
- Prime corner location
- Horizontally vented Type I hood or Type II hood possible
- In-suite restroom

# 1403 1<sup>ST</sup> AVENUE **1,274 SF** AVAILABLE