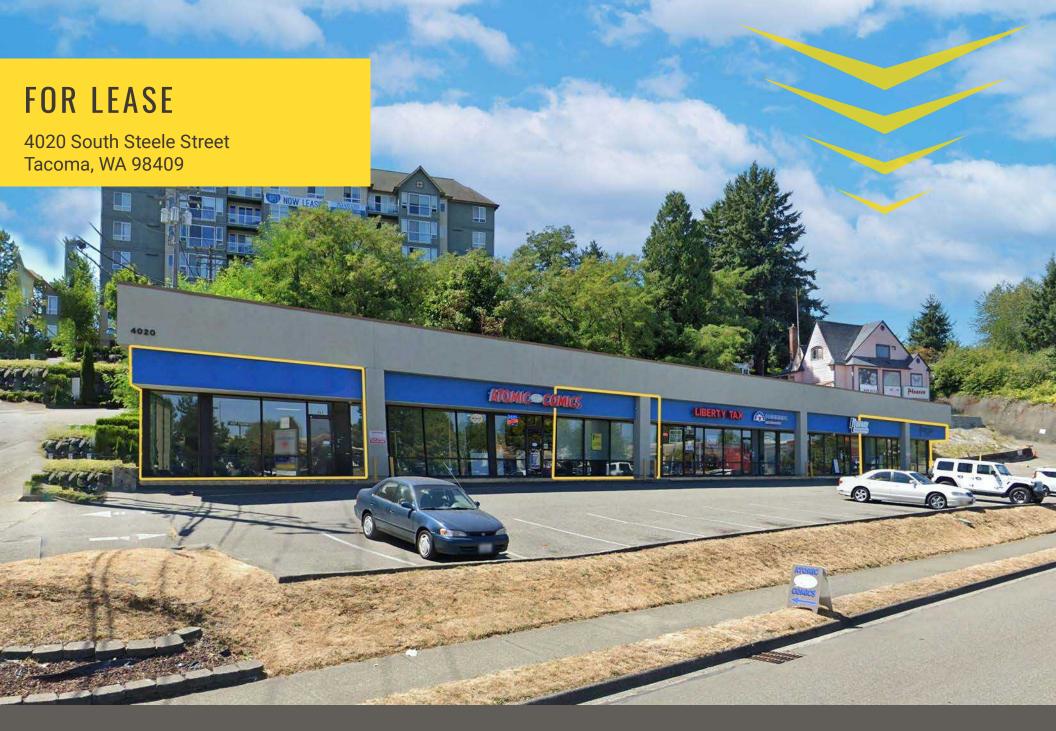

### 4020 SOUTH STEELE ST:

SUITE 101: 1,944 SF \$23.00 PSF, PLUS NNN

SUITE 103: 1,728 SF \$23.00 PSF, PLUS NNN

- NNN's currently \$6.00 PSF
- Great Tacoma Mall Area location
- Excellent retail synergy in the immediate area
- Adjacent to Apex Apartments