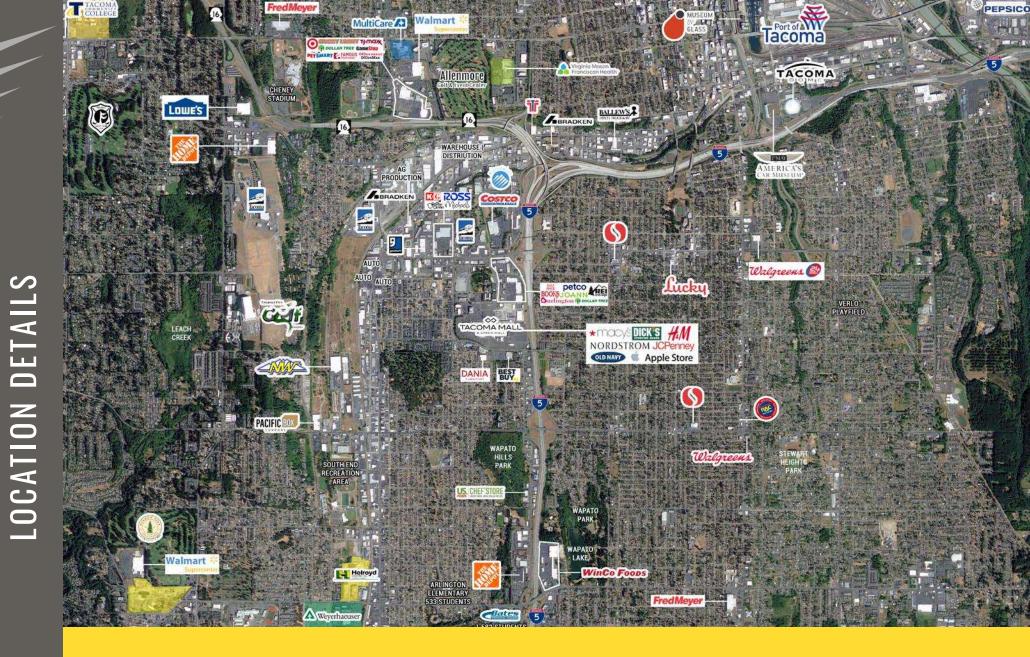

## CITY SUMMARY

1 11 11 11 11 11 11

**TACOMA, WA** is rooted in the arts and has a vibrant urban core that is alive with culture. Situated along the Puget Sound, Tacoma is a mid-sized urban port city of Pierce County just over 30 miles south of Seattle. The museum district is home for its world-renowned Museum of Glass, while the waterfront, parks, gardens and wildlife make Tacoma a nature wonderland ready for all to explore.