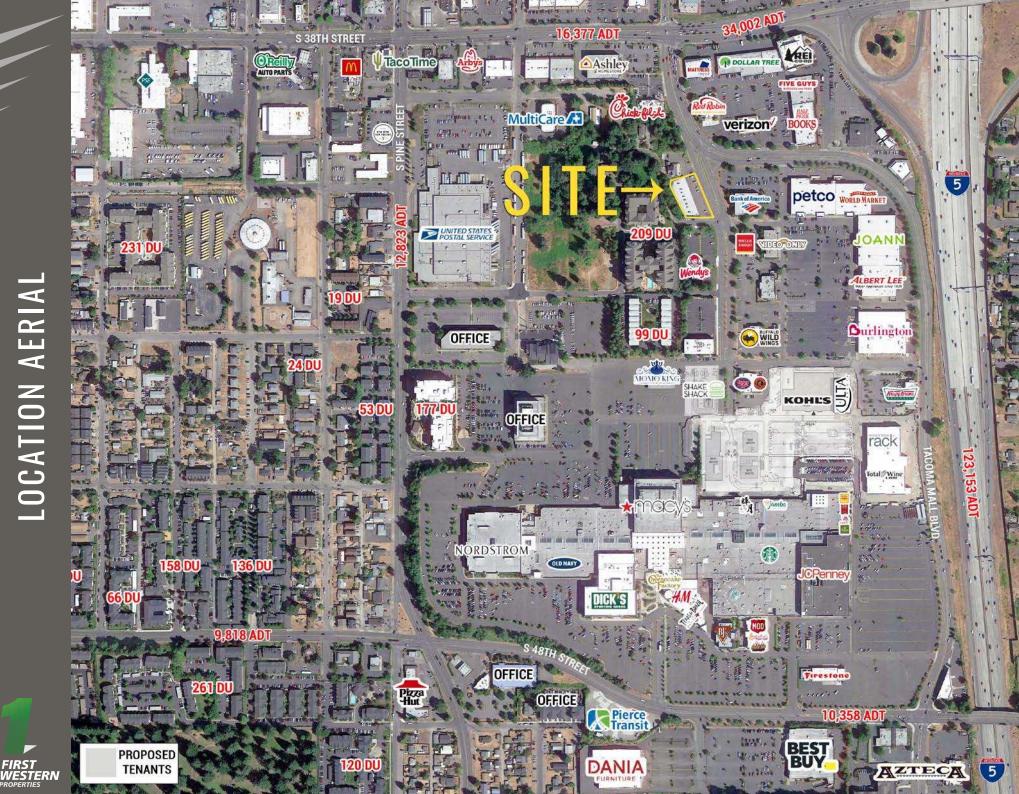

# LOCATION AERIAL

Located Moments from I-5 & HWY 16

NESTERN

Immediately North of the Tacoma Mall

19,513 ADT S Steele Street

34,002 ADT 38th Street