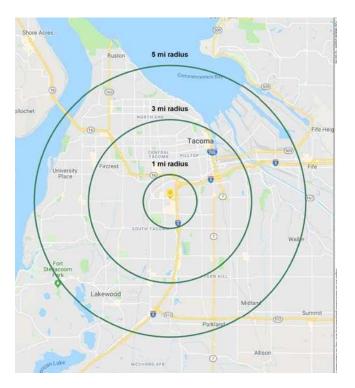

First Western Properties—Tacoma Inc. | 253.472.0404 6402 Tacoma Mall Blvd, Tacoma, WA 98409 | fwp-inc.com

### 4020 SOUTH STEELE ST:

SUITE 101: 1,944 SF \$23.00 PSF, PLUS NNN

SUITE 103: 1,728 SF \$23.00 PSF, PLUS NNN

- NNN's currently \$6.00 PSF
- Great Tacoma Mall Area location
- Excellent retail synergy in the immediate area
- Adjacent to Apex Apartments





















SUMMARY

### SITE PLAN





# LOCATION AERIAL







Located Moments from I-5 & HWY 16

NESTERN

Immediately North of the Tacoma Mall

19,513 ADT S Steele Street



34,002 ADT 38th Street

## CITY SUMMARY



1 11 11 11 11 11 11

**TACOMA, WA** is rooted in the arts and has a vibrant urban core that is alive with culture. Situated along the Puget Sound, Tacoma is a mid-sized urban port city of Pierce County just over 30 miles south of Seattle. The museum district is home for its world-renowned Museum of Glass, while the waterfront, parks, gardens and wildlife make Tacoma a nature wonderland ready for all to explore.

### TACOMA | KIRKLAND | PORTLAND | SEATTLE

### **RELATIONSHIP FOCUSED. RESULTS DRIVEN.**

### PATRIC GRISSOM

253.284.3635 pgrissom@firstwesternproperties.com



First Weste