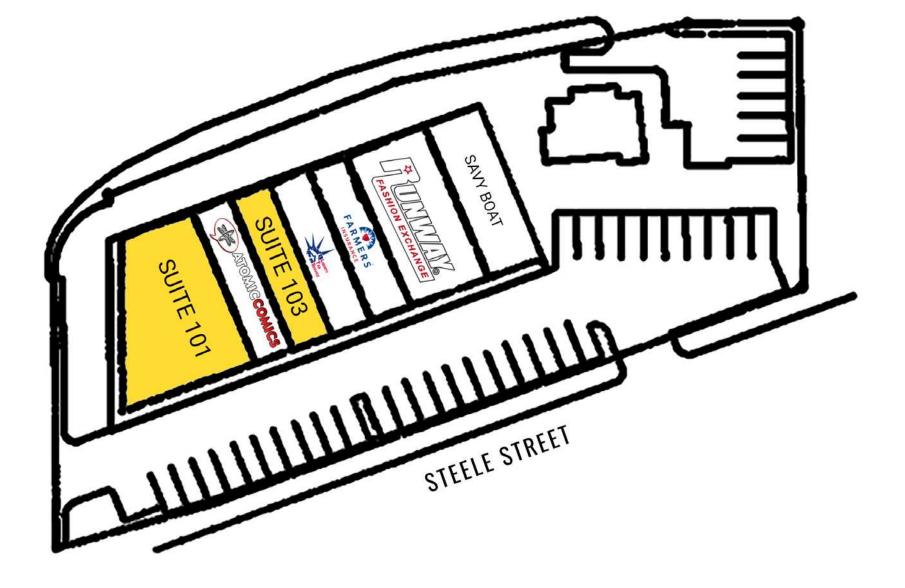

### SITE PLAN

### 4020 SOUTH STEELE ST:

SUITE 101: 1,944 SF \$23.00 PSF, PLUS NNN

SUITE 103: 1,728 SF \$23.00 PSF, PLUS NNN

- NNN's currently \$6.00 PSF
- Great Tacoma Mall Area location
- Excellent retail synergy in the immediate area
- Adjacent to Apex Apartments