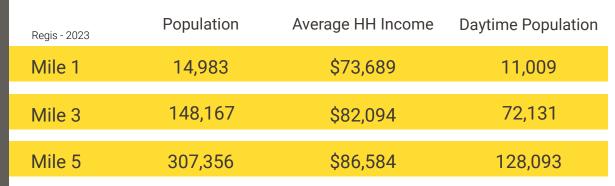

First Western Properties—Tacoma Inc. | 253.472.0404 6402 Tacoma Mall Blvd, Tacoma, WA 98409 | fwp-inc.com

### 4020 SOUTH STEELE ST:

SUITE 101: 1,944 SF \$23.00 PSF, PLUS NNN

SUITE 103: 1,728 SF \$23.00 PSF, PLUS NNN

- NNN's currently \$6.00 PSF
- Great Tacoma Mall Area location
- Excellent retail synergy in the immediate area
- Adjacent to Apex Apartments





















SUMMARY

### SITE PLAN





# LOCATION AERIAL







Located Moments from I-5 & HWY 16

NESTERN

Immediately North of the Tacoma Mall

19,513 ADT S Steele Street



34,002 ADT 38th Street

## CITY SUMMARY



1 11 11 11 11 11 11

**TACOMA, WA** is rooted in the arts and has a vibrant urban core that is alive with culture. Situated along the Puget Sound, Tacoma is a mid-sized urban port city of Pierce County just over 30 miles south of Seattle. The museum district is home for its world-renowned Museum of Glass, while the waterfront, parks, gardens and wildlife make Tacoma a nature wonderland ready for all to explore.

### TACOMA | KIRKLAND | PORTLAND | SEATTLE

### **RELATIONSHIP FOCUSED. RESULTS DRIVEN.**

### PATRIC GRISSOM

253.284.3635 pgrissom@firstwesternproperties.com