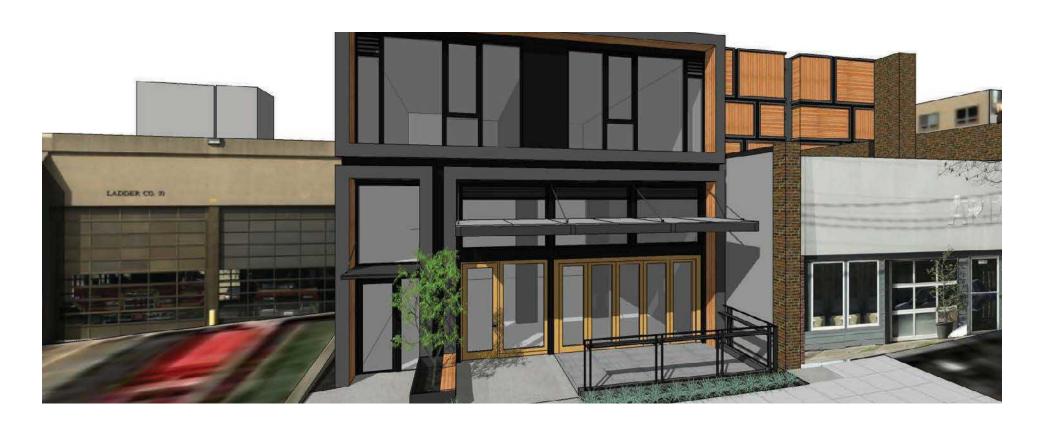

# **PROJECT OVERVIEW**

- Heart of the Capitol Hill Neighborhood
- 79 unit mixed use development
- Tilt & fold, operable doors, wood storefront
- Covered patio
- Join neighbors such as:
   Spinasse, Artusi, Porchlight Coffee & Records, Manao Thai Street Eats

<sup>\* 2023</sup> DEMOGRAPHICS BASED ON A 1-MILE RADIUS

99 WALK SCORE 85 BIKE SCORE

PROJECT DETAILS

| SIZE (RSF)                               | LEASE RATE | EST. 2023 | DESCRIPTION                                                                                                                                                                                                                                                                             |
|------------------------------------------|------------|-----------|-----------------------------------------------------------------------------------------------------------------------------------------------------------------------------------------------------------------------------------------------------------------------------------------|
| 1,055 SF – Ground Floor<br>525 SF – Mezz | \$35       | \$13      | <ul> <li>- Mezzanine availability</li> <li>- 19' double-height space; 9' ceilings at mezzanine</li> <li>- 7'-10' ceilings below mezzanine</li> <li>- Vertical duct and shaft for venting Type hood</li> <li>- Wood tilt &amp; fold operable windows</li> <li>- Covered patio</li> </ul> |