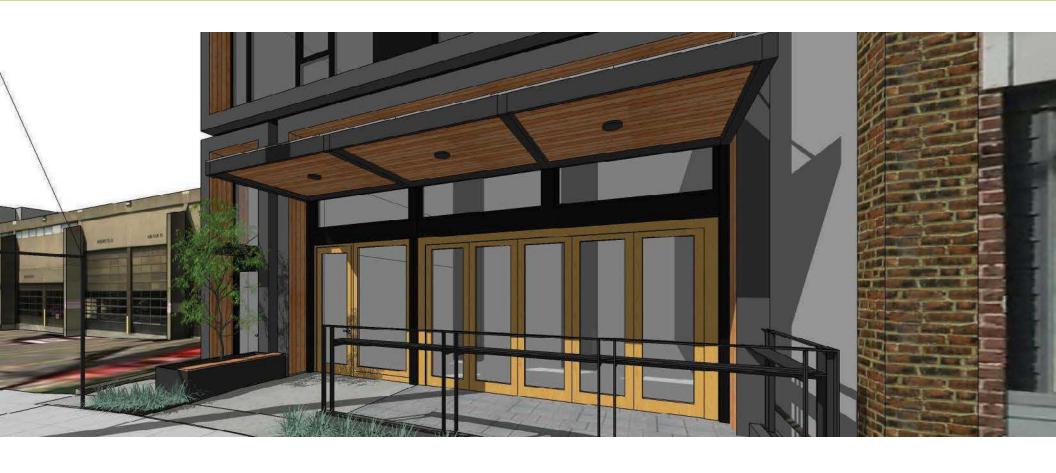

# **PROJECT OVERVIEW**

- Heart of the Capitol Hill Neighborhood
- 79 unit mixed use development
- Tilt & fold, operable doors, wood storefront
- Covered patio
- Join neighbors such as:
   Spinasse, Artusi, Porchlight Coffee & Records, Manao Thai Street Eats

<sup>\* 2023</sup> DEMOGRAPHICS BASED ON A 1-MILE RADIUS

99 WALK SCORE 85 BIKE SCORE

PROJECT DETAILS

| SIZE (RSF)                               | LEASE RATE | EST. 2023 | DESCRIPTION                                                                                                                                                                                                                                                                             |
|------------------------------------------|------------|-----------|-----------------------------------------------------------------------------------------------------------------------------------------------------------------------------------------------------------------------------------------------------------------------------------------|
| 1,055 SF – Ground Floor<br>525 SF – Mezz | \$35       | \$13      | <ul> <li>- Mezzanine availability</li> <li>- 19' double-height space; 9' ceilings at mezzanine</li> <li>- 7'-10' ceilings below mezzanine</li> <li>- Vertical duct and shaft for venting Type hood</li> <li>- Wood tilt &amp; fold operable windows</li> <li>- Covered patio</li> </ul> |