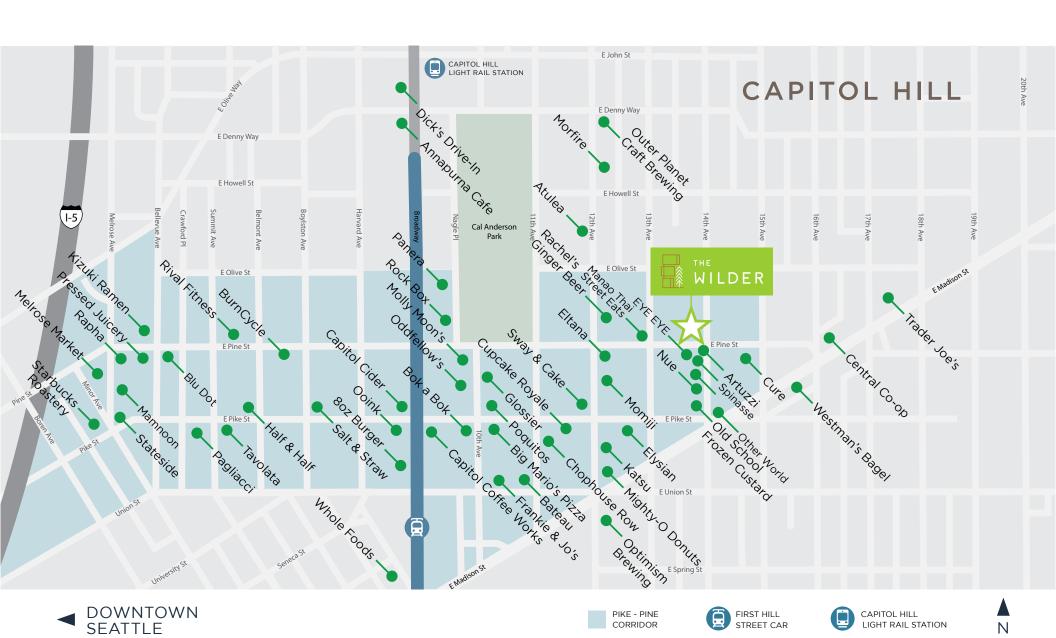

# **PROJECT OVERVIEW**

- Heart of the Capitol Hill Neighborhood
- 79 unit mixed use development
- Tilt & fold, operable doors, wood storefront
- Covered patio
- Join neighbors such as:
   Spinasse, Artusi, Porchlight Coffee & Records, Manao Thai Street Eats

#### **DEMOGRAPHICS**

| POPULATION         | 86,855    |
|--------------------|-----------|
| HOUSEHOLDS         | 48,403    |
| AVERAGE HH INCOME  | \$109,050 |
| DAYTIME POPULATION | 74,981    |
|                    |           |

<sup>\* 2023</sup> DEMOGRAPHICS BASED ON A 1-MILE RADIUS

99 WALK SCORE 85 BIKE SCORE

PROJECT DETAILS

| SIZE (RSF)                               | LEASE RATE | EST. 2023 | DESCRIPTION                                                                                                                                                                                                                                                                             |
|------------------------------------------|------------|-----------|-----------------------------------------------------------------------------------------------------------------------------------------------------------------------------------------------------------------------------------------------------------------------------------------|
| 1,055 SF – Ground Floor<br>525 SF – Mezz | \$35       | \$13      | <ul> <li>- Mezzanine availability</li> <li>- 19' double-height space; 9' ceilings at mezzanine</li> <li>- 7'-10' ceilings below mezzanine</li> <li>- Vertical duct and shaft for venting Type hood</li> <li>- Wood tilt &amp; fold operable windows</li> <li>- Covered patio</li> </ul> |