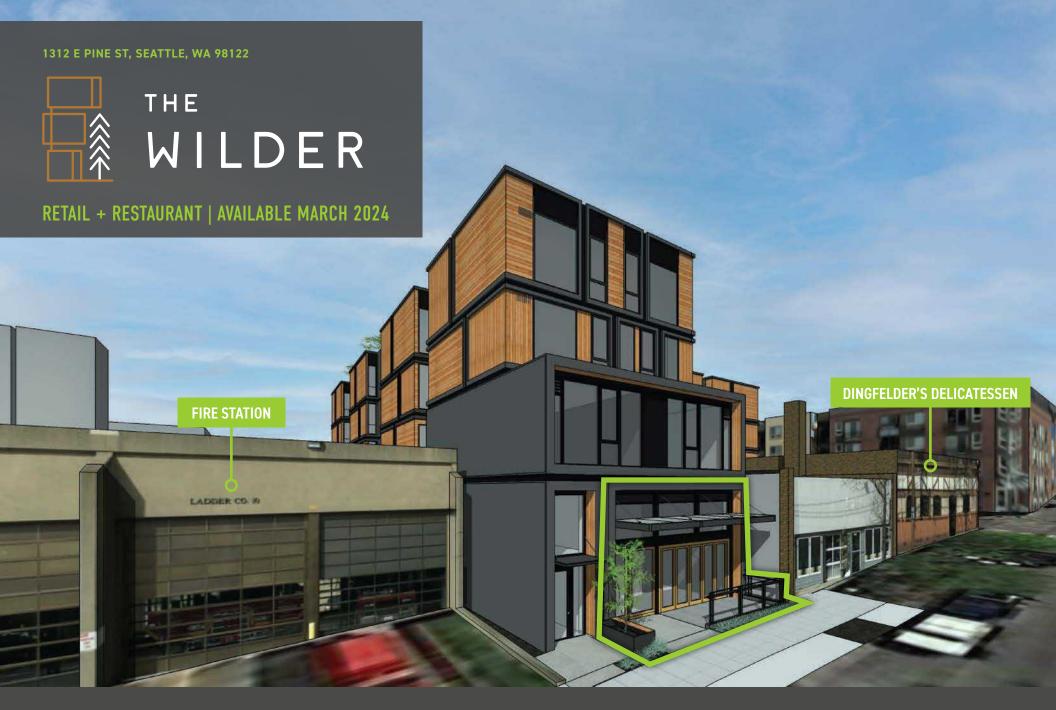

# **PROJECT OVERVIEW**

- Heart of the Capitol Hill Neighborhood
- 79 unit mixed use development
- Tilt & fold, operable doors, wood storefront
- Covered patio
- Join neighbors such as:
   Spinasse, Artusi, Porchlight Coffee & Records, Manao Thai Street Eats

<sup>\* 2023</sup> DEMOGRAPHICS BASED ON A 1-MILE RADIUS

99 WALK SCORE 85 BIKE SCORE

PROJECT DETAILS

| SIZE (RSF)                               | LEASE RATE | EST. 2023 | DESCRIPTION                                                                                                                                                                                                                                                                             |
|------------------------------------------|------------|-----------|-----------------------------------------------------------------------------------------------------------------------------------------------------------------------------------------------------------------------------------------------------------------------------------------|
| 1,055 SF – Ground Floor<br>525 SF – Mezz | \$35       | \$13      | <ul> <li>- Mezzanine availability</li> <li>- 19' double-height space; 9' ceilings at mezzanine</li> <li>- 7'-10' ceilings below mezzanine</li> <li>- Vertical duct and shaft for venting Type hood</li> <li>- Wood tilt &amp; fold operable windows</li> <li>- Covered patio</li> </ul> |