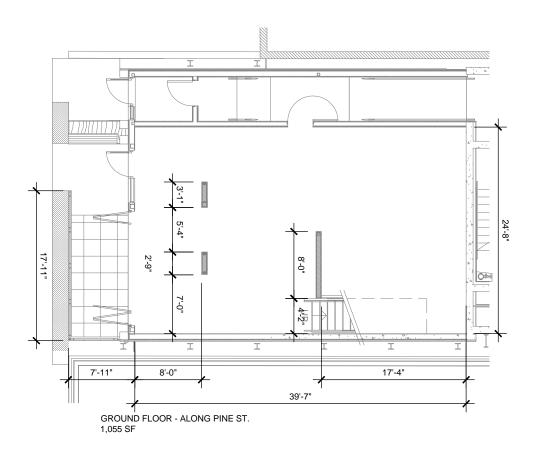

<sup>\* 2023</sup> DEMOGRAPHICS BASED ON A 1-MILE RADIUS

99 WALK SCORE 85 BIKE SCORE

PROJECT DETAILS

| SIZE (RSF)                               | LEASE RATE | EST. 2023 | DESCRIPTION                                                                                                                                                                                                                                                                             |
|------------------------------------------|------------|-----------|-----------------------------------------------------------------------------------------------------------------------------------------------------------------------------------------------------------------------------------------------------------------------------------------|
| 1,055 SF – Ground Floor<br>525 SF – Mezz | \$35       | \$13      | <ul> <li>- Mezzanine availability</li> <li>- 19' double-height space; 9' ceilings at mezzanine</li> <li>- 7'-10' ceilings below mezzanine</li> <li>- Vertical duct and shaft for venting Type hood</li> <li>- Wood tilt &amp; fold operable windows</li> <li>- Covered patio</li> </ul> |

## SHELL & CORE PLANS

### SAMPLE RESTAURANT LAYOUT