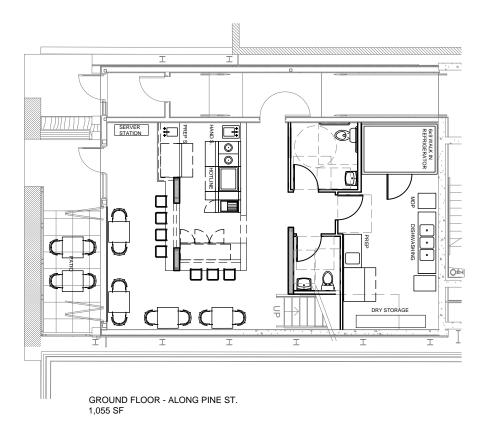

<sup>\* 2023</sup> DEMOGRAPHICS BASED ON A 1-MILE RADIUS

99 WALK SCORE 85 BIKE SCORE

PROJECT DETAILS

| SIZE (RSF)                               | LEASE RATE | EST. 2023 | DESCRIPTION                                                                                                                                                                                                                                                                             |
|------------------------------------------|------------|-----------|-----------------------------------------------------------------------------------------------------------------------------------------------------------------------------------------------------------------------------------------------------------------------------------------|
| 1,055 SF – Ground Floor<br>525 SF – Mezz | \$35       | \$13      | <ul> <li>- Mezzanine availability</li> <li>- 19' double-height space; 9' ceilings at mezzanine</li> <li>- 7'-10' ceilings below mezzanine</li> <li>- Vertical duct and shaft for venting Type hood</li> <li>- Wood tilt &amp; fold operable windows</li> <li>- Covered patio</li> </ul> |

## SHELL & CORE PLANS