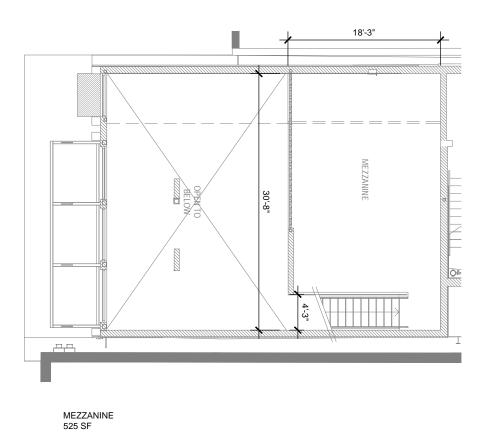

<sup>\* 2023</sup> DEMOGRAPHICS BASED ON A 1-MILE RADIUS

99 WALK SCORE 85 BIKE SCORE

PROJECT DETAILS

| SIZE (RSF)                               | LEASE RATE | EST. 2023 | DESCRIPTION                                                                                                                                                                                                                                                                             |
|------------------------------------------|------------|-----------|-----------------------------------------------------------------------------------------------------------------------------------------------------------------------------------------------------------------------------------------------------------------------------------------|
| 1,055 SF – Ground Floor<br>525 SF – Mezz | \$35       | \$13      | <ul> <li>- Mezzanine availability</li> <li>- 19' double-height space; 9' ceilings at mezzanine</li> <li>- 7'-10' ceilings below mezzanine</li> <li>- Vertical duct and shaft for venting Type hood</li> <li>- Wood tilt &amp; fold operable windows</li> <li>- Covered patio</li> </ul> |

## SHELL & CORE PLANS