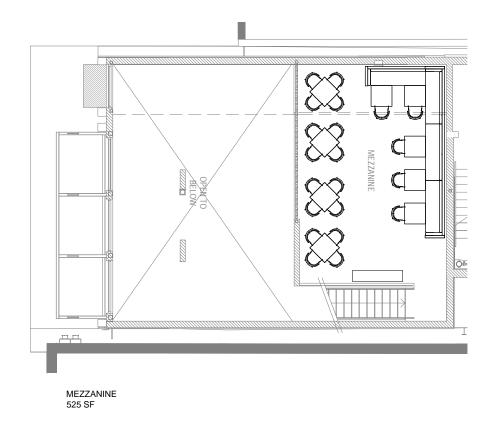

|
|------------------------------------------|------------|-----------|-----------------------------------------------------------------------------------------------------------------------------------------------------------------------------------------------------------------------------------------------------------------------------------------|
| 1,055 SF – Ground Floor<br>525 SF – Mezz | \$35       | \$13      | <ul> <li>- Mezzanine availability</li> <li>- 19' double-height space; 9' ceilings at mezzanine</li> <li>- 7'-10' ceilings below mezzanine</li> <li>- Vertical duct and shaft for venting Type hood</li> <li>- Wood tilt &amp; fold operable windows</li> <li>- Covered patio</li> </ul> |

## SHELL & CORE PLANS







### SAMPLE RESTAURANT LAYOUT









#### FOR MORE INFORMATION PLEASE CONTACT:

### TRACY CORNELL

tracyc@gibraltarusa.com 206.948.0630

#### LAURA MILLER

laura@gibraltarusa.com 206.351.3573



This information has been obtained from sources believed reliable. No guarantee, warranty or representation, express or implied, is made as to the accuracy of the information contained herein, and same is submitted subject to errors, omissions, change of price, rental or other conditions withdrawal without notice, and to any special listing conditions, imposed by our principals. Any projections, opinions, assumptions or estimates used are for example only and do not represent the current or future performance of the property.