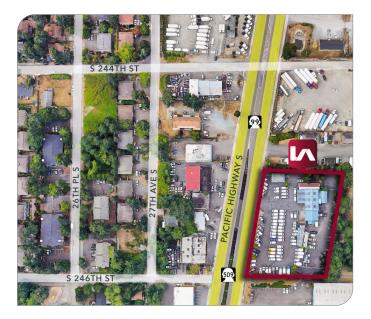

## ± 80,884 SF INDUSTRIAL SITE FOR LEASE **PAVED YARD, OFFICE & SHOP SPACE** 24432-24600 PACIFIC HIGHWAY S, KENT, WA 98032

- Fully Paved ±80,884 SF Site
  - ±704 SF Office Building
  - ±2,400 SF Shop with Two Car Lifts
  - ±1,416 SF Covered Awning Area
  - ±1,140 SF Covered Open Shop Area
  - ±720 SF Modular Office
- Fully fenced, camera secured and lit site
- Excellent visibility along Pacific Highway with ±27,000 cars per day & quick access to area highways
- Flexible commercial manufacturing (CM) zoning

## **KENT AREA PAVED YARD, OFFICE & SHOP SPACE**