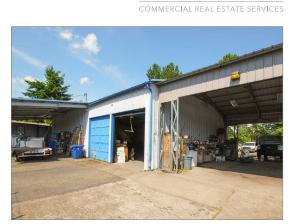

## ± 80,884 SF INDUSTRIAL SITE FOR LEASE **PAVED YARD, OFFICE & SHOP SPACE** 24432-24600 PACIFIC HIGHWAY S, KENT, WA 98032

- Fully Paved ±80,884 SF Site
  - ±704 SF Office Building
  - ±2,400 SF Shop with Two Car Lifts
  - ±1,416 SF Covered Awning Area
  - ±1,140 SF Covered Open Shop Area
  - ±720 SF Modular Office
- Fully fenced, camera secured and lit site
- Excellent visibility along Pacific Highway with ±27,000 cars per day & quick access to area highways
- Flexible commercial manufacturing (CM) zoning