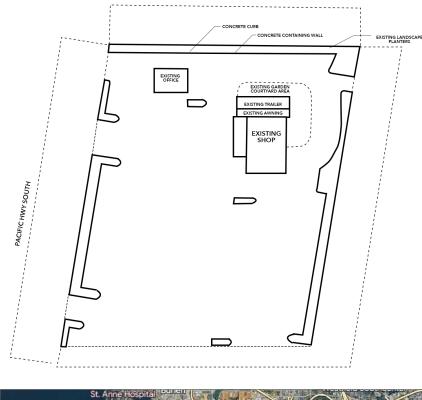

## ± 80,884 SF INDUSTRIAL SITE FOR LEASE **PAVED YARD, OFFICE & SHOP SPACE** 24432-24600 PACIFIC HIGHWAY S, KENT, WA 98032

- Fully Paved ±80,884 SF Site
  - ±704 SF Office Building
  - ±2,400 SF Shop with Two Car Lifts
  - ±1,416 SF Covered Awning Area
  - ±1,140 SF Covered Open Shop Area
  - ±720 SF Modular Office
- Fully fenced, camera secured and lit site
- Excellent visibility along Pacific Highway with ±27,000 cars per day & quick access to area highways
- Flexible commercial manufacturing (CM) zoning