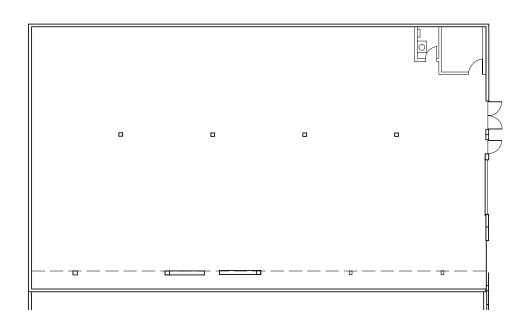

## 1550 BUILDING FOR LEASE

1550 4TH AVE S, SUITE 110, SEATTLE, WA

Available now

6,364 SF warehouse, production or storage space

Great close in location with nearby freeway access

High Ceiling 22'6"

1 Roll-up door, 1 double door, 1 single door

## KIDDER.COM

 $6,364\,SF$ 

PRIVATE OFFICE

AVAILABLE