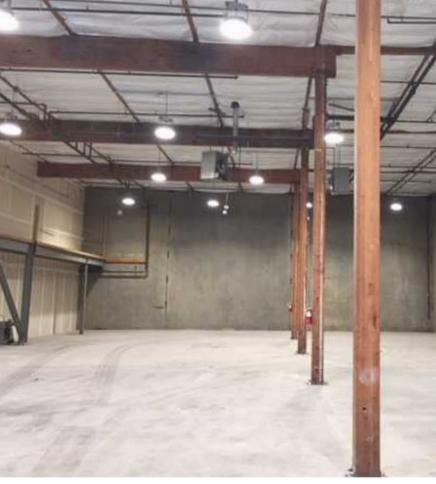

## 1550 BUILDING FOR LEASE

1550 4TH AVE S, SUITE 110, SEATTLE, WA

Available now

6,364 SF warehouse, production or storage space

Great close in location with nearby freeway access

High Ceiling 22'6"

1 Roll-up door, 1 double door, 1 single door

1 private office

Private bathroom

High bay LED lighting

Insulated ceiling

Upgraded electrical panel

Sprinklered

Grade level loading area

Parking available

Racking System potentially available

Contact agents for pricing

TODD BATTISON

206.296.9621 todd.battison@kidder.com JIM KIDDER

206.248.7328 jim.kidder@kidder.com JEFF HUNTINGTON

206.296.9619 jeff.huntington@kidder.com