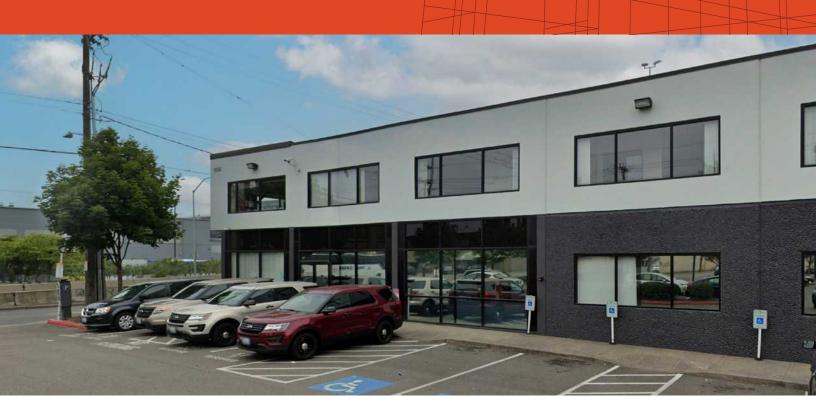

## 1550 BUILDING FOR LEASE

1550 4TH AVE S, SUITE 110, SEATTLE, WA

Available now

6,364 SF warehouse, production or storage space

Great close in location with nearby freeway access

High Ceiling 22'6"

1 Roll-up door, 1 double door, 1 single door

1 private office

Private bathroom

High bay LED lighting

Insulated ceiling

Upgraded electrical panel

Sprinklered

Grade level loading area

Parking available