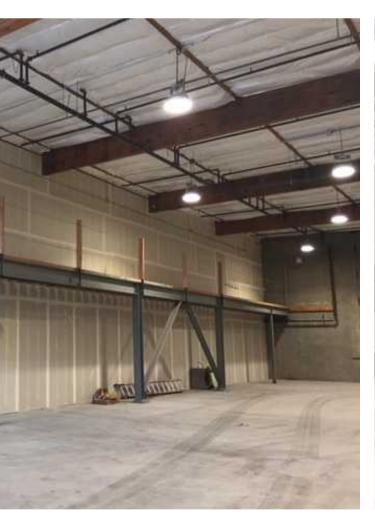

## 1550 BUILDING FOR LEASE

1550 4TH AVE S, SUITE 110, SEATTLE, WA

Available now

6,364 SF warehouse, production or storage space

Great close in location with nearby freeway access

High Ceiling 22'6"

1 Roll-up door, 1 double door, 1 single door

1 private office

Private bathroom

High bay LED lighting

Insulated ceiling

Upgraded electrical panel

Sprinklered

Grade level loading area

Parking available

Racking System potentially available

Contact agents for pricing

TODD BATTISON

206.296.9621 todd.battison@kidder.com JIM KIDDER

206.248.7328 jim.kidder@kidder.com JEFF HUNTINGTON

206.296.9619 jeff.huntington@kidder.com