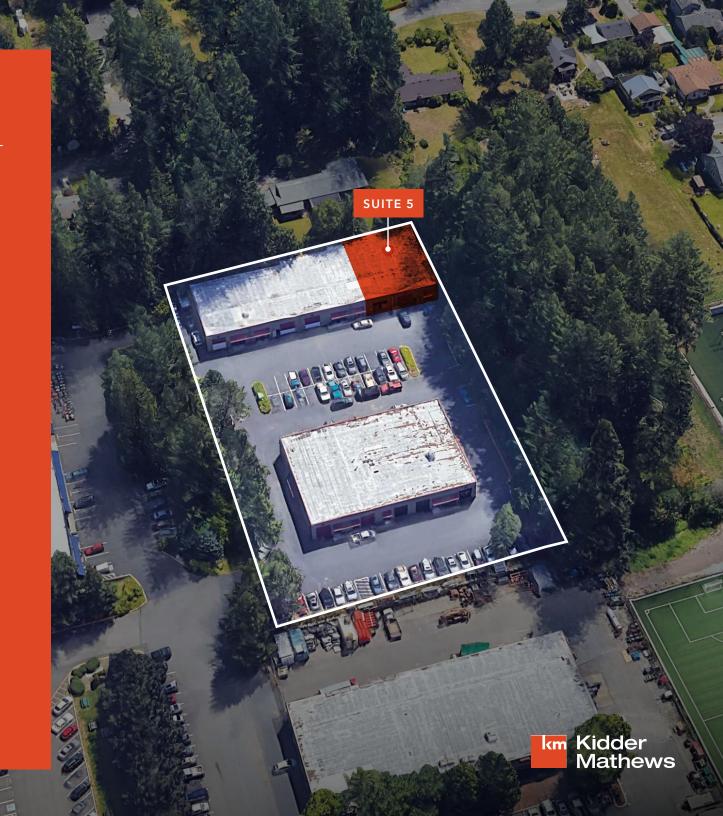

## FORMER CRITTENDEN PROPERTY

5,450 SF Flex Space Available for Lease in Preston, WA

30545 SE 84TH ST, SUITE 5 PRESTON, WA 98027

TODD GAUTHIER 425.450.1118 todd.gauthier@kidder.com

JASON BLOOM 425.450.1102 jason.bloom@kidder.com

## Property Highlights

5,450 SF total available area

3,950 SF of warehouse

1,500 SF nicely furnished office with restroom

Two grade-level doors for loading

Zoned Industrial Park (IP), King County

Abundant parking