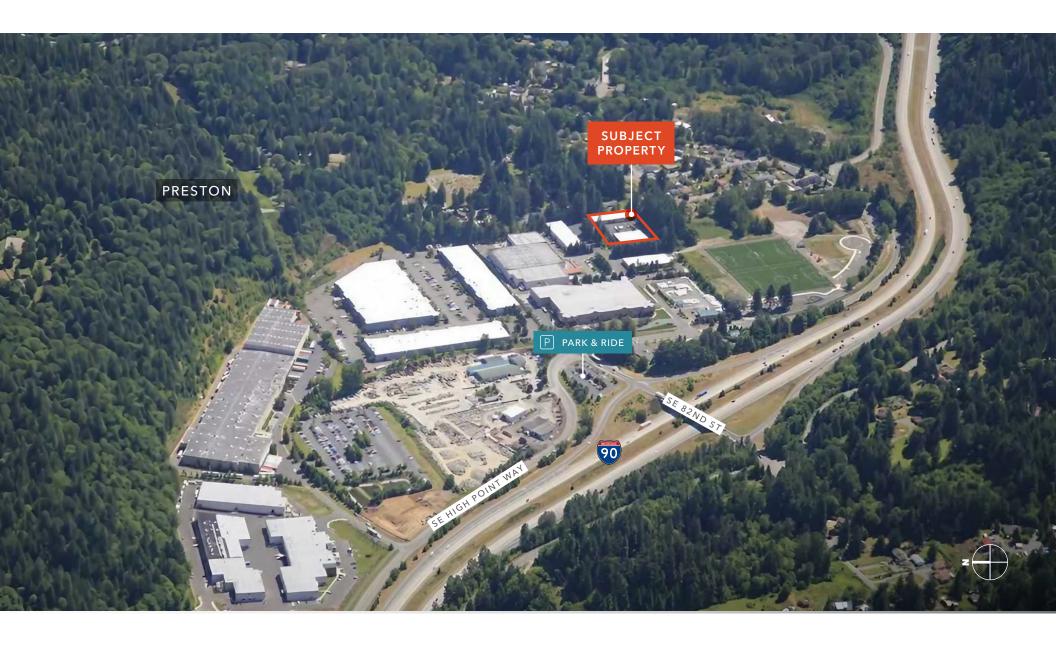

## FORMER CRITTENDEN PROPERTY

5,450 SF Flex Space Available for Lease in Preston, WA

30545 SE 84TH ST, SUITE 5 PRESTON, WA 98027

TODD GAUTHIER 425.450.1118 todd.gauthier@kidder.com

JASON BLOOM 425.450.1102 jason.bloom@kidder.com

Excellent access to I-90 & SR-18

Part of a three-building business park with ability to expand within property

\$1.65

\$0.38