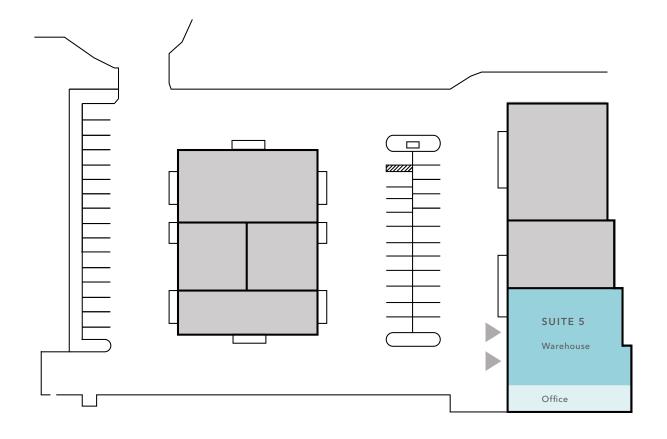

## Property Highlights

5,450 SF total available area

3,950 SF of warehouse

1,500 SF nicely furnished office with restroom

Two grade-level doors for loading

Zoned Industrial Park (IP), King County

Abundant parking