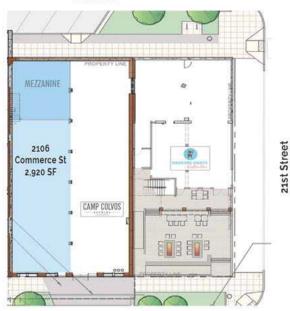

### 2106 COMMERCE STREET

2,920 SF // Restaurant, Retail or Office with Mezzanine // Situated between First Citizens Bank and Camp Colvos Brewing