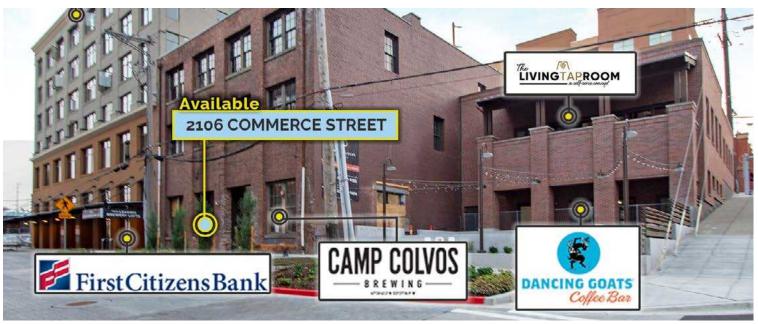

### 2106 COMMERCE STREET

2,920 SF // Restaurant, Retail or Office with Mezzanine // Situated between First Citizens Bank and Camp Colvos Brewing

## **SURROUNDING BUSINESSES**