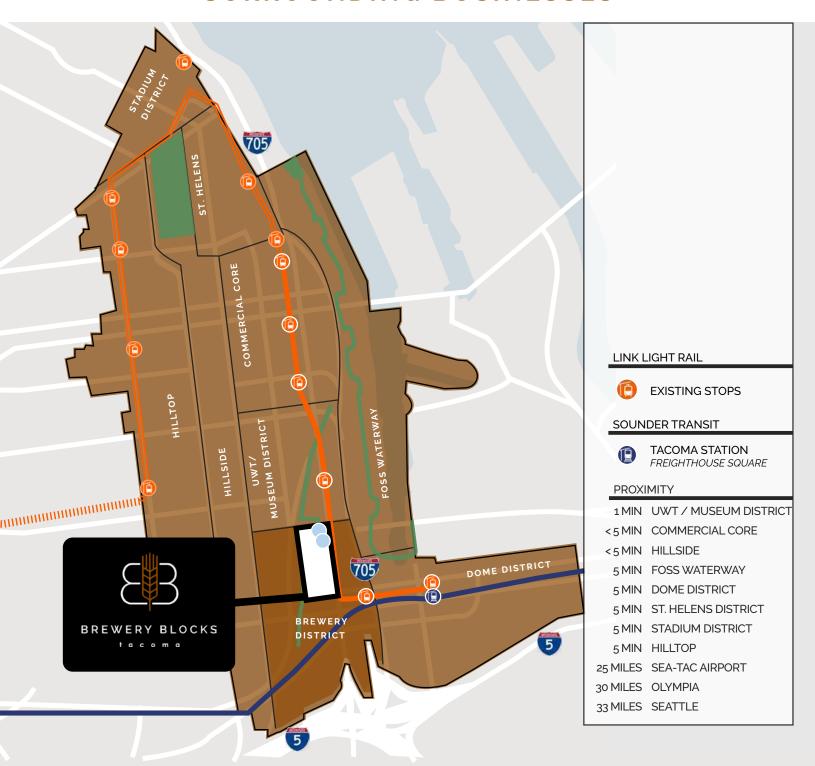

## **SURROUNDING BUSINESSES**

#### Welcome to Tacoma's Brewery District

- » Easy access to and from Interstate 5
- » 2 blocks from light rail at Union Station
- » Adjacent to UWT campus
- » Captures foot traffic from hotels, businesses, apartments, UWT and the Convention Center
- » Easily accessible for Pac Ave Retail customers and foot traffic