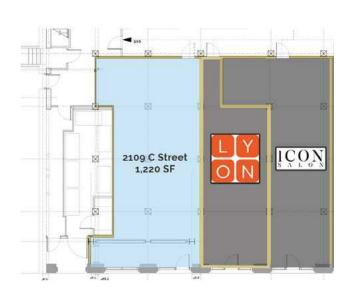

## 2109 C STREET

1,220 SF // C Street frontage //
Adjacent to Incline Cider House (with patio) // Directly across from Holiday Inn Express & Suites