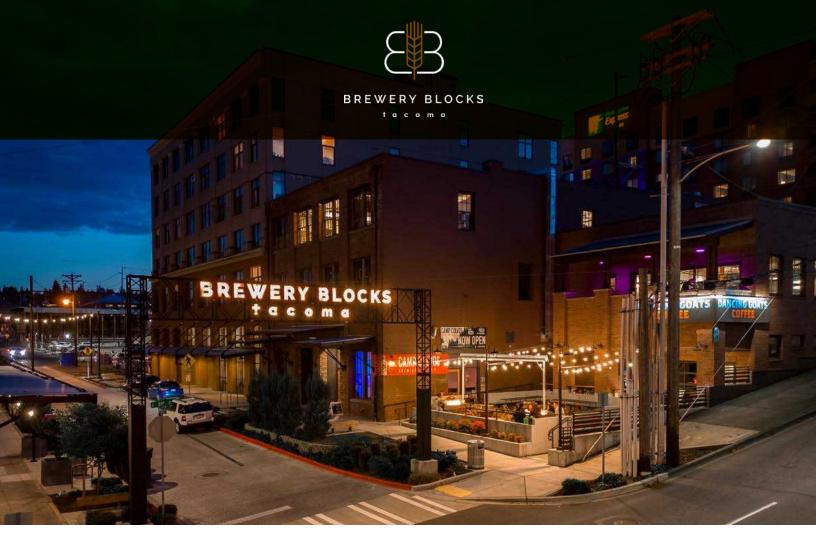

### MIXED USE LIFESTYLE AT THE GATEWAY TO DOWNTOWN

Centered at the core of Tacoma's Brewery District and adjacent to the UWT campus, Brewery Blocks brings retail, restaurants and offices to 42,000 SF of retail and restaurants are hyperlocal to the 200 residential units atop at Brewery Lofts, and walkable or transit-enabled to more than 2,000 units throughout downtown Tacoma. The Brewery District begins the footpath through the commercial core and serves as the gateway to downtown Tacoma.

#### Welcome to Tacoma's Brewery District

- » Easy access to and from Interstate 5
- » 2 blocks from light rail at Union Station
- » Adjacent to UWT campus
- » Captures foot traffic from hotels, businesses, apartments, UWT and the Convention Center
- » Easily accessible for Pac Ave Retail customers and foot traffic