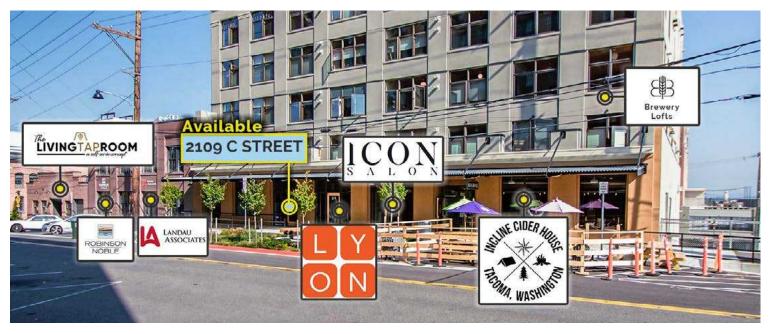

## 2109 C STREET

1,220 SF // C Street frontage //
Adjacent to Incline Cider House (with patio) // Directly across from Holiday Inn Express & Suites

## **SURROUNDING BUSINESSES**