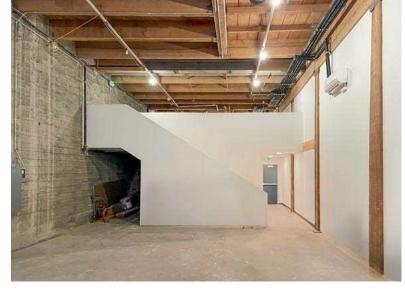

### 2106 COMMERCE STREET

2,920 SF // Restaurant, Retail or Office with Mezzanine // Situated between First Citizens Bank and Camp Colvos Brewing