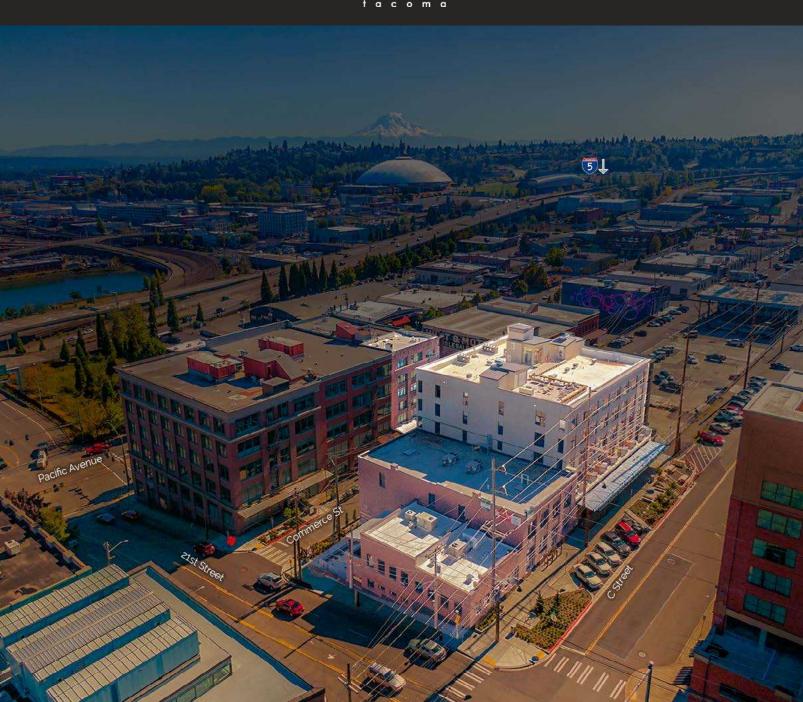

### MIXED USE LIFESTYLE AT THE GATEWAY TO DOWNTOWN

Centered at the core of Tacoma's Brewery District and adjacent to the UWT campus, Brewery Blocks brings retail, restaurants and offices to 42,000 SF of retail and restaurants are hyperlocal to the 200 residential units atop at Brewery Lofts, and walkable or transit-enabled to more than 2,000 units throughout downtown Tacoma. The Brewery District begins the footpath through the commercial core and serves as the gateway to downtown Tacoma.

#### Welcome to Tacoma's Brewery District

- » Easy access to and from Interstate 5
- » 2 blocks from light rail at Union Station
- » Adjacent to UWT campus
- » Captures foot traffic from hotels, businesses, apartments, UWT and the Convention Center
- » Easily accessible for Pac Ave Retail customers and foot traffic