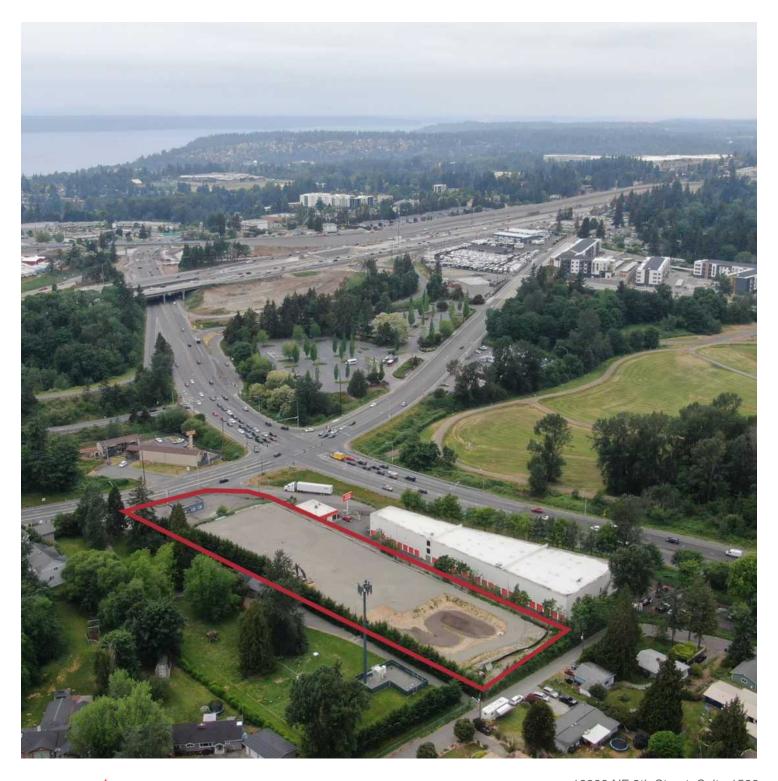

## **Kent Storage Yard**

23612 Military Road S, Kent, WA 98032

- Approximately 99,088 SF of usable area
- Fenced and graveled
- Secured entrance
- Zoned IP- King County
- Immediate access to I-5
- Available July
- Lease rate: \$0.35 PSF, NNN
- NNN (est.) = \$0.035 PSF