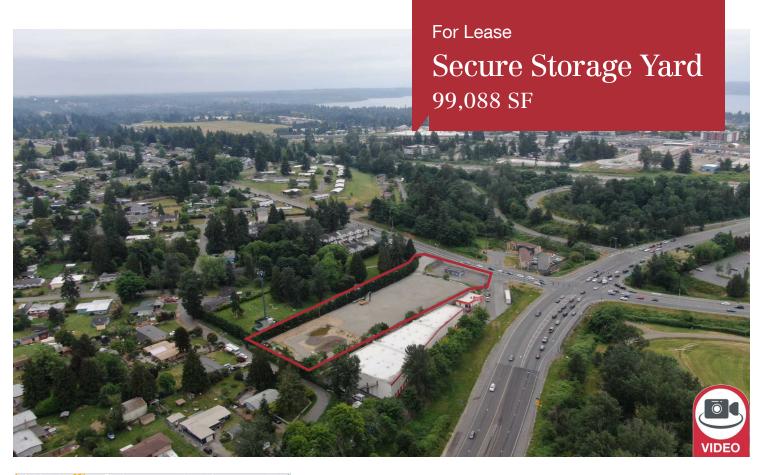

## **Kent Storage Yard**

23612 Military Road S, Kent, WA 98032

- Approximately 99,088 SF of usable area
- Fenced and graveled
- Secured entrance
- Zoned IP- King County
- Immediate access to I-5
- Available July
- Lease rate: \$0.35 PSF, NNN
- NNN (est.) = \$0.035 PSF