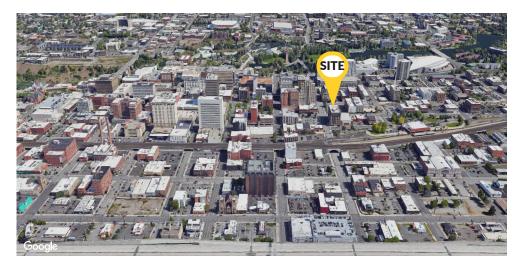

## Aerial Views & Demographics 9 S. Washington Street Spokane, WA 99201

| DEMOGRAPHIC 😤           | 1MI      | 3MI      | 5MI      | 10MI     |
|-------------------------|----------|----------|----------|----------|
| Estimated Pop 2023      | 14,584   | 116,289  | 231,016  | 409,581  |
| Projected Pop 2028      | 15,013   | 120,112  | 236,637  | 425,974  |
| Proj Ann Growth (23-28) | 0.6%     | 0.6%     | 0.5%     | 0.8%     |
| Estimated Daytime Pop   | 2,742    | 16,072   | 29,048   | 251,572  |
| 2023 Average HHI        | \$63,370 | \$88,071 | \$93,131 | \$99,623 |
| 2023 Median HHI         | \$44,003 | \$63,447 | \$68,960 | \$74,522 |