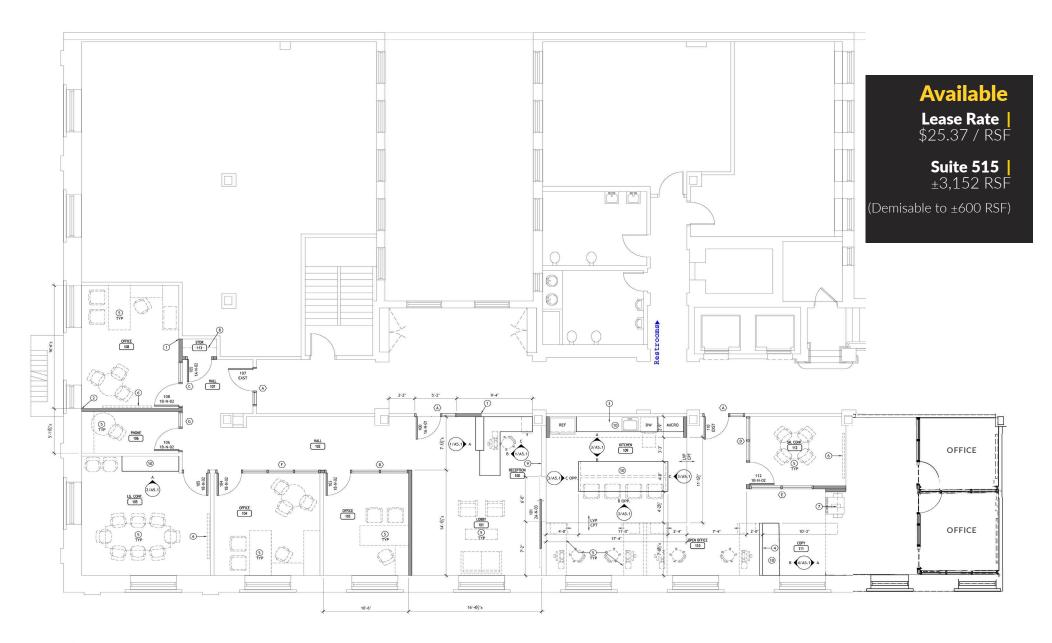

1 NEW TENANT IMPROVEMENT PLAN

Suite 515 Floor Plan 9 S. Washington Street | Spokane, WA 99201 NOT TO SCALE.

THIS DRAWING IS FOR CONVENIENCE ONLY. ALL CRITICAL MEAS-UREMENTS SHOULD BE VERIFIED BY PUCHASER OR LESSEE. ALL RIGHTS RE-SERVED. NO PART OF THIS DOCUMENT MAY BE REPRODUCED IN ANY FORM.