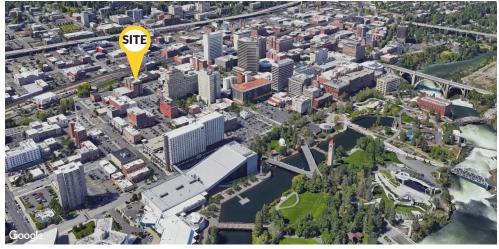

## Aerial Views & Demographics 9 S. Washington Street Spokane, WA 99201

| DEMOGRAPHIC 😤           | 1MI      | 3MI      | 5MI      | 10MI     |
|-------------------------|----------|----------|----------|----------|
| Estimated Pop 2023      | 14,584   | 116,289  | 231,016  | 409,581  |
| Projected Pop 2028      | 15,013   | 120,112  | 236,637  | 425,974  |
| Proj Ann Growth (23-28) | 0.6%     | 0.6%     | 0.5%     | 0.8%     |
| Estimated Daytime Pop   | 2,742    | 16,072   | 29,048   | 251,572  |
| 2023 Average HHI        | \$63,370 | \$88,071 | \$93,131 | \$99,623 |
| 2023 Median HHI         | \$44,003 | \$63,447 | \$68,960 | \$74,522 |