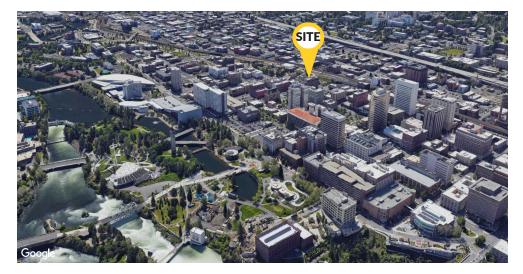

## Aerial Views & Demographics 9 S. Washington Street Spokane, WA 99201

| DEMOGRAPHIC 😤           | 1MI      | 3MI      | 5MI      | 10MI     |
|-------------------------|----------|----------|----------|----------|
| Estimated Pop 2023      | 14,584   | 116,289  | 231,016  | 409,581  |
| Projected Pop 2028      | 15,013   | 120,112  | 236,637  | 425,974  |
| Proj Ann Growth (23-28) | 0.6%     | 0.6%     | 0.5%     | 0.8%     |
| Estimated Daytime Pop   | 2,742    | 16,072   | 29,048   | 251,572  |
| 2023 Average HHI        | \$63,370 | \$88,071 | \$93,131 | \$99,623 |
| 2023 Median HHI         | \$44,003 | \$63,447 | \$68,960 | \$74,522 |