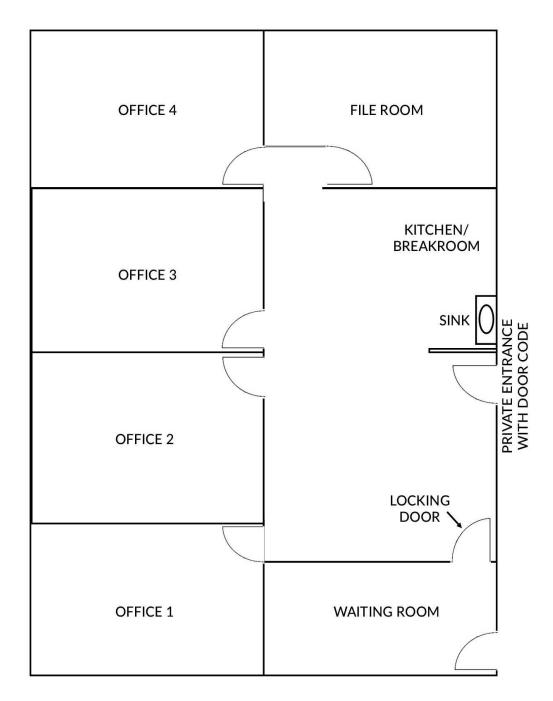

# Suite 310 Space Photos 9 S. Washington Street Spokane, WA 99201

**Suite 405** ±3,346 RSF

NOT TO SCALE.

ALL RIGHTS RE-SERVED. NO PART OF THIS DOCUMENT MAY BE REPRODUCED IN ANY FORM.

Suite 405 Floor Plan 9 S. Washington Street | Spokane, WA 99201