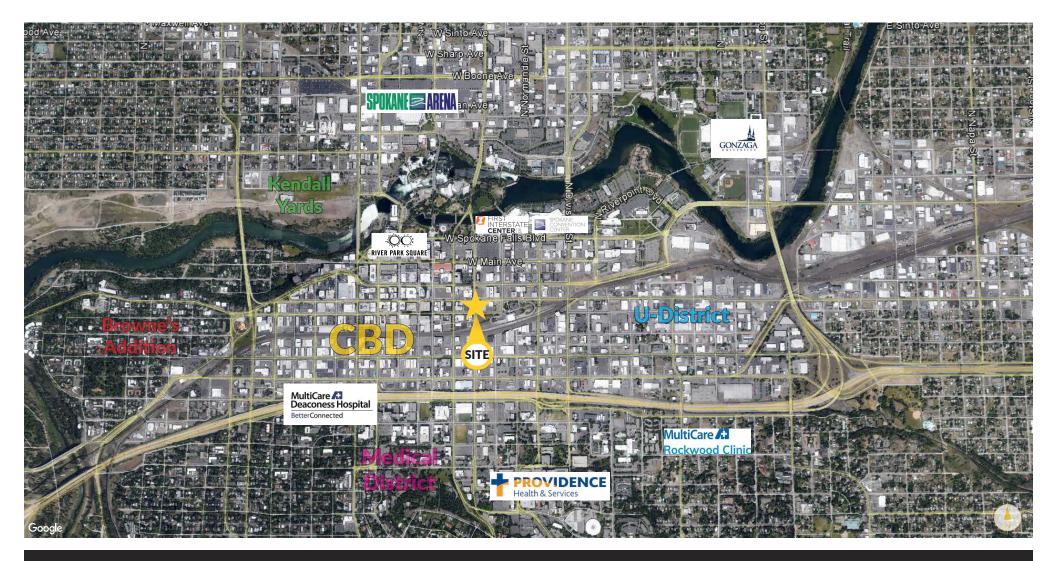

## Aerial Views & Demographics 9 S. Washington Street Spokane, WA 99201

| DEMOGRAPHIC 😤           | 1MI      | 3MI      | 5MI      | 10MI     |
|-------------------------|----------|----------|----------|----------|
| Estimated Pop 2023      | 14,584   | 116,289  | 231,016  | 409,581  |
| Projected Pop 2028      | 15,013   | 120,112  | 236,637  | 425,974  |
| Proj Ann Growth (23-28) | 0.6%     | 0.6%     | 0.5%     | 0.8%     |
| Estimated Daytime Pop   | 2,742    | 16,072   | 29,048   | 251,572  |
| 2023 Average HHI        | \$63,370 | \$88,071 | \$93,131 | \$99,623 |
| 2023 Median HHI         | \$44,003 | \$63,447 | \$68,960 | \$74,522 |