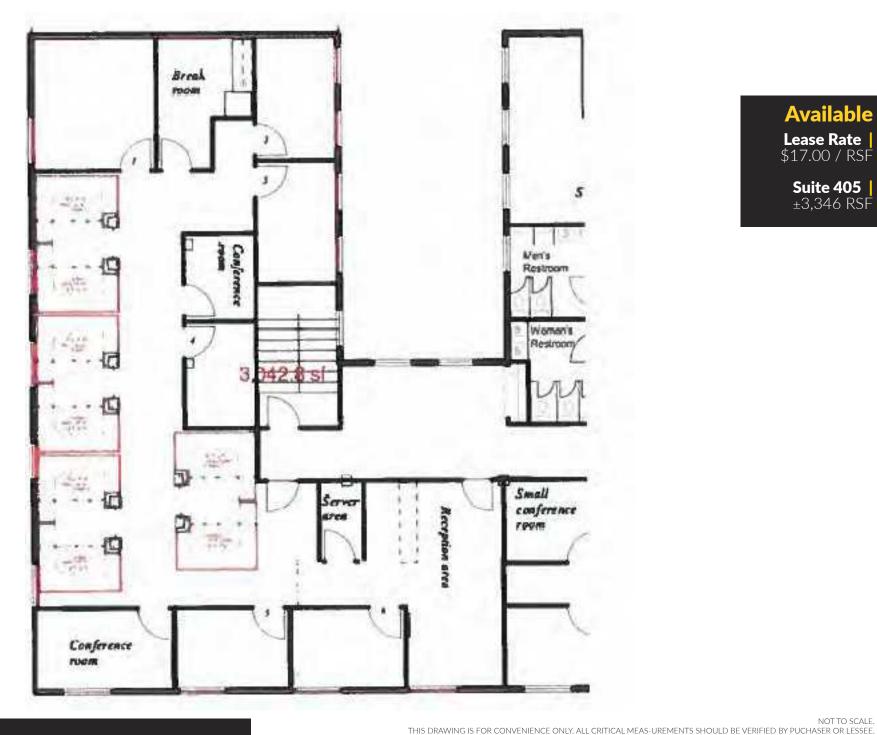

# Suite 310 Space Photos 9 S. Washington Street Spokane, WA 99201

**Suite 405** ±3,346 RSF

NOT TO SCALE.

ALL RIGHTS RE-SERVED. NO PART OF THIS DOCUMENT MAY BE REPRODUCED IN ANY FORM.

Suite 405 Floor Plan 9 S. Washington Street | Spokane, WA 99201