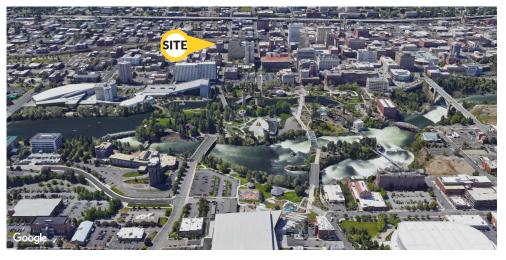

## Aerial Views & Demographics 9 S. Washington Street Spokane, WA 99201

| DEMOGRAPHIC 😤           | 1MI      | 3MI      | 5MI      | 10MI     |
|-------------------------|----------|----------|----------|----------|
| Estimated Pop 2023      | 14,584   | 116,289  | 231,016  | 409,581  |
| Projected Pop 2028      | 15,013   | 120,112  | 236,637  | 425,974  |
| Proj Ann Growth (23-28) | 0.6%     | 0.6%     | 0.5%     | 0.8%     |
| Estimated Daytime Pop   | 2,742    | 16,072   | 29,048   | 251,572  |
| 2023 Average HHI        | \$63,370 | \$88,071 | \$93,131 | \$99,623 |
| 2023 Median HHI         | \$44,003 | \$63,447 | \$68,960 | \$74,522 |