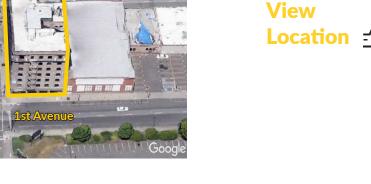

## Aerial Views & Demographics 9 S. Washington Street Spokane, WA 99201

| DEMOGRAPHIC 😤           | 1MI      | 3MI      | 5MI      | 10MI     |
|-------------------------|----------|----------|----------|----------|
| Estimated Pop 2023      | 14,584   | 116,289  | 231,016  | 409,581  |
| Projected Pop 2028      | 15,013   | 120,112  | 236,637  | 425,974  |
| Proj Ann Growth (23-28) | 0.6%     | 0.6%     | 0.5%     | 0.8%     |
| Estimated Daytime Pop   | 2,742    | 16,072   | 29,048   | 251,572  |
| 2023 Average HHI        | \$63,370 | \$88,071 | \$93,131 | \$99,623 |
| 2023 Median HHI         | \$44,003 | \$63,447 | \$68,960 | \$74,522 |