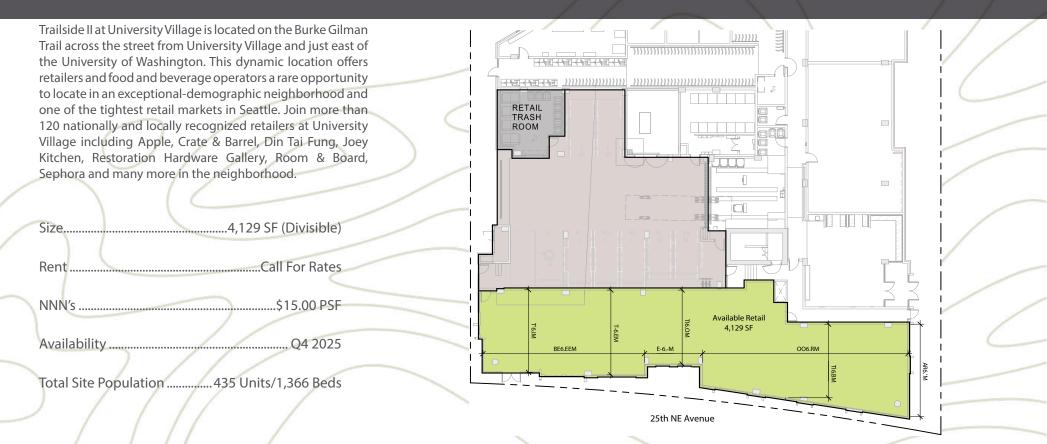

| WILLIAMS SONOMA      |
|   | Statement of the local division of the local | and the second se |                      |









**Restoration Hardware Gallery** 













## IO MINUTE DRIVE DEMOS

| RESIDENTS 119,822      |  |
|------------------------|--|
| AVG HH INCOME\$190,423 |  |
| EMPLOYEES              |  |

#### BURKE GILMAN TRAIL

Provides direct connection from the Burke-Gilman Trail to University Village's new pedestrian and bike entrance.

## REALRETAIL

ANDREW MILLER 206.818.3629 amiller@real-retail.net

KATIE PARSONS WATERS 425.736.5262 katie@real-retail.net

This information supplied herein has been secured from sources believed to be reliable; however, no representations are made to its accuracy. Prospective tenants or buyers should consult their professional advisors and conduct their own independent investigation. Properties are subject to change in price and/or availability without notice.





Spanning nearly 19 miles between