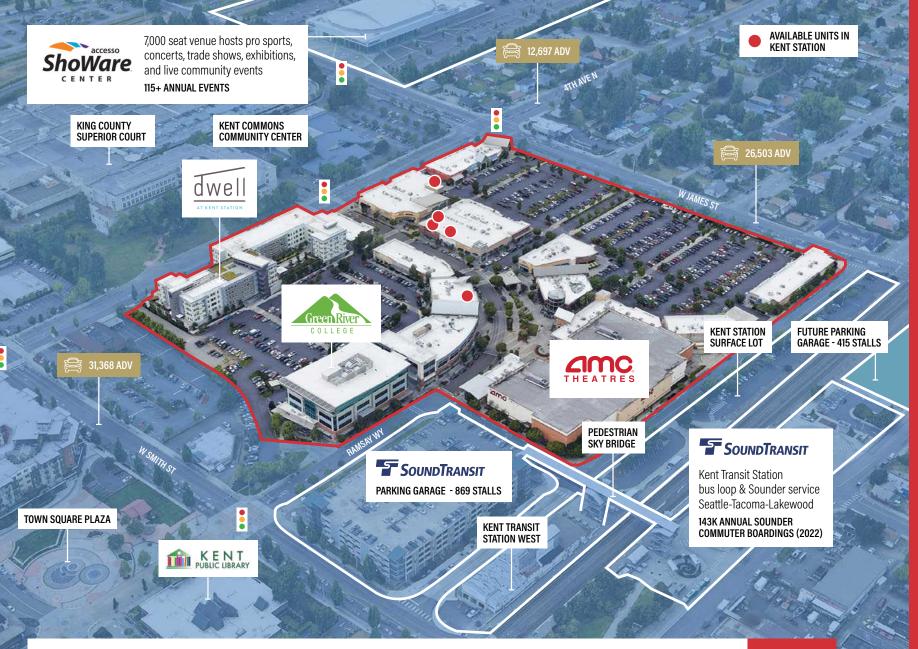

High traffic counts on surrounding streets and minutes to freeway and highway access

Dynamic blend of

shopping, dining,

and entertainment

P

Over 2,000 stalls in surface parking lo

**CENTER HIGHLIGHTS** 

Located in the heart of Downtown, Kent Station is an active, mixed use center offering excellent visibility & access via Kent's main thoroughfares

## THE LOCATION

STALL

**STATIO** 

AVAILABLE SPACE

**▲** 

PEDESTRIAN

TRAFFIC FLOW

2,000+ surface parking stalls

# **AVAILABILITIES**

**STATIO** 

KENT STATION

# AVAILABILITIES