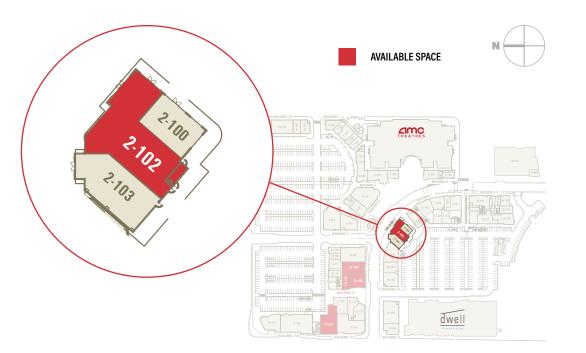

## **BUILDING 2**

**102** 3,210 SF **L** VIEW FLOOR PLAN

Ideal street positioning near entrance to AMC Theaters, with plaza access to main parking lot. Hat Stop moving in next door.

2nd generation retail space boasts excellent visibility along the main pedestrian walk, directly across from the RAM, AMC Theatres, Agave Cocina, Dilletante Espresso, and Chipotle.