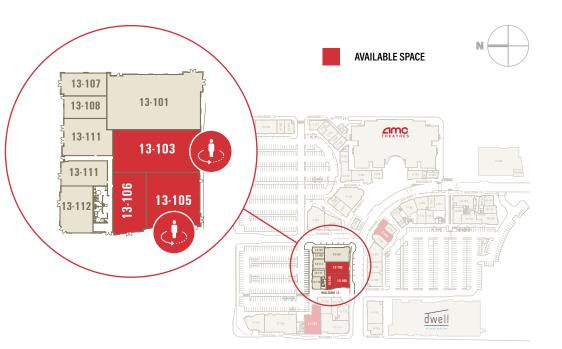

## **BUILDING 13**

| 103 | 4,180 SF |  |
|-----|----------|--|
| 105 | 3,336 SF |  |
| 106 | 2,268 SF |  |

Second generation salon and retail spaces can be combined for a maximum of 9,784 SF.

Located directly across from Loft, J.Jill, and Hand and Stone, in the same building as Daiso & See's Candies, with ample signage visibility from AMC.