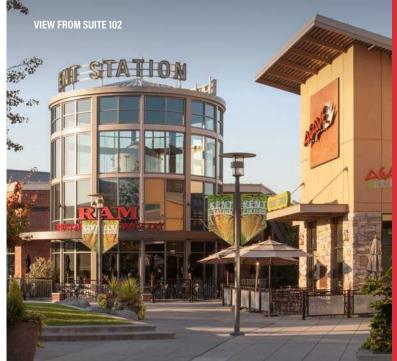

## **BUILDING 2**

**102** 3,210 SF **L** VIEW FLOOR PLAN

Ideal street positioning near entrance to AMC Theaters, with plaza access to main parking lot. Hat Stop moving in next door.

2nd generation retail space boasts excellent visibility along the main pedestrian walk, directly across from the RAM, AMC Theatres, Agave Cocina, Dilletante Espresso, and Chipotle.