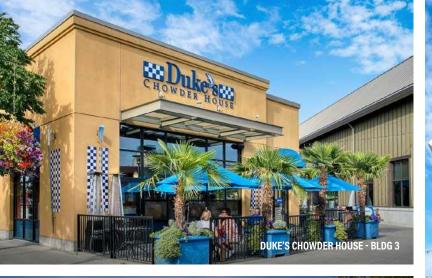

vailable 107

Gentle Dental

단

단

- WFG Title Company
- Road Runner Sports 114

### **BUILDING THIRTEEN**

- 101 Daiso **103** 4,180 SF Available 3,336 SF Available 105
- 106 2.268 SF Available
- 107 See's Candies
- 108 GNC
- 109 Gentry's Footwear
- Togo's 111
- 112 Verizon

### **BUILDING FOURTEEN**

101 Ann Taylor Loft 104 School of Rock

### **BUILDING FIFTEEN**

- Chico's 101 Windermere Real Estate 103

### **BUILDING SIXTEEN**

105 J. Jill

101 Wingstop Ding Tea 102 Dough Zone (Coming Soon) 103 **104** Indigo Multicare Proliance Retina 107 BECU 109 Red's Wine Bar 110 Green River College 200 **300** Green River College 401 Social Security Admin **405** AARP



# **CURRENT TENANTS**

### AVAILABLE SPACE



**CURRENT TENANTS** 



MAMA STORTINI'S - BLDG 3







**CHIPOTLE - BLDG 4** 







## **BUILDING 2**

**102** 3,210 SF **L** VIEW FLOOR PLAN

Ideal street positioning near entrance to AMC Theaters, with plaza access to main parking lot. Hat Stop moving in next door.

2nd generation retail space boasts excellent visibility along the main pedestrian walk, directly across from the RAM, AMC Theatres, Agave Cocina, Dilletante Espresso, and Chipotle.







# **AVAILABILITIES**

**STATIO** 

KENT STATION

## **BUILDING 11S**

107 6,614 SF 🔄 VIEW FLOOR PLAN

Prominent storefront corner suite with tower signage that can be seen easily from across the parking lot. Diverse neighboring co-tenants such as See's Candies, Verizon, Hand & Stone, Gentle Dental, Kent Station Clinic, and Panera Bread.





# AVAILABILITIES

## **BUILDING 13**

| 103 | 4,180 SF |  |
|-----|----------