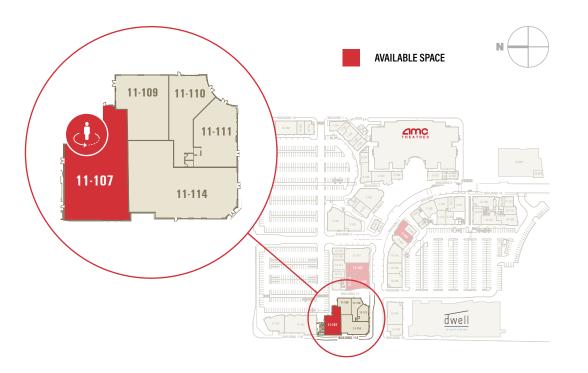

## **BUILDING 11S**

107 6,614 SF 🔄 VIEW FLOOR PLAN

Prominent storefront corner suite with tower signage that can be seen easily from across the parking lot. Diverse neighboring co-tenants such as See's Candies, Verizon, Hand & Stone, Gentle Dental, Kent Station Clinic, and Panera Bread.