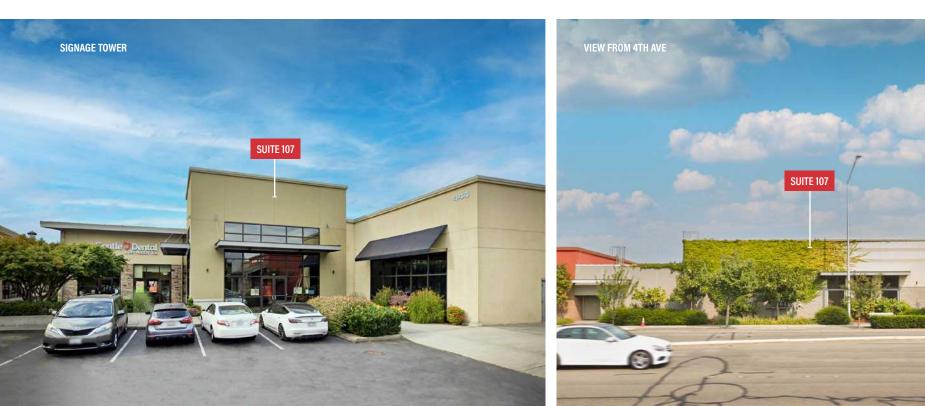

## **BUILDING 11S**

107 6,614 SF 🔄 VIEW FLOOR PLAN

Prominent storefront corner suite with tower signage that can be seen easily from across the parking lot. Diverse neighboring co-tenants such as See's Candies, Verizon, Hand & Stone, Gentle Dental, Kent Station Clinic, and Panera Bread.