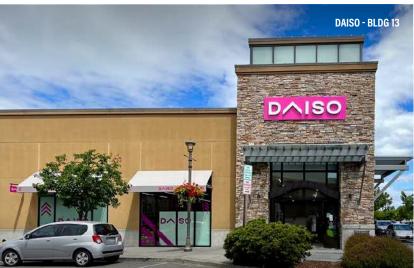

### **BUILDING THIRTEEN**

- 101 Daiso **103** 4,180 SF Available 3,336 SF Available 105
- 106 2.268 SF Available
- 107 See's Candies
- 108 GNC
- 109 Gentry's Footwear
- Togo's 111
- 112 Verizon

## **BUILDING 13**

| 103 | 4,180 SF |  |
|-----|----------|--|
| 105 | 3,336 SF |  |
| 106 | 2,268 SF |  |

Second generation salon and retail spaces can be combined for a maximum of 9,784 SF.

Located directly across from Loft, J.Jill, and Hand and Stone, in the same building as Daiso & See's Candies, with ample signage visibility from AMC.