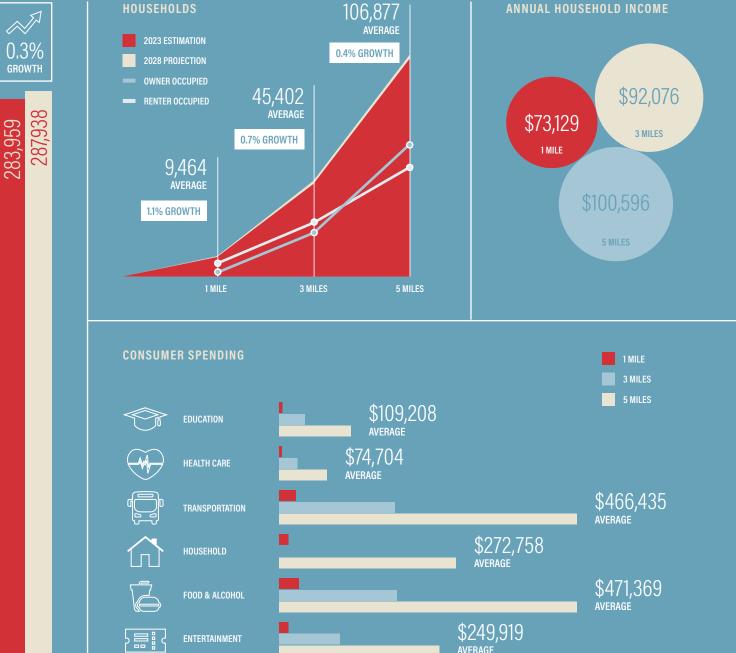

APPAREL

AVERAGE

POPULATION

2028 PROJECTION

 $\sim$ 

0.6%

GROWTH

117,014

 $\sim$ 

1.0%

GROWTH

21,640 22,710

120,235

DEMOGRAPHICS

KENT STATION<sup>®</sup>

**ANNUAL HOUSEHOLD INCOME** 