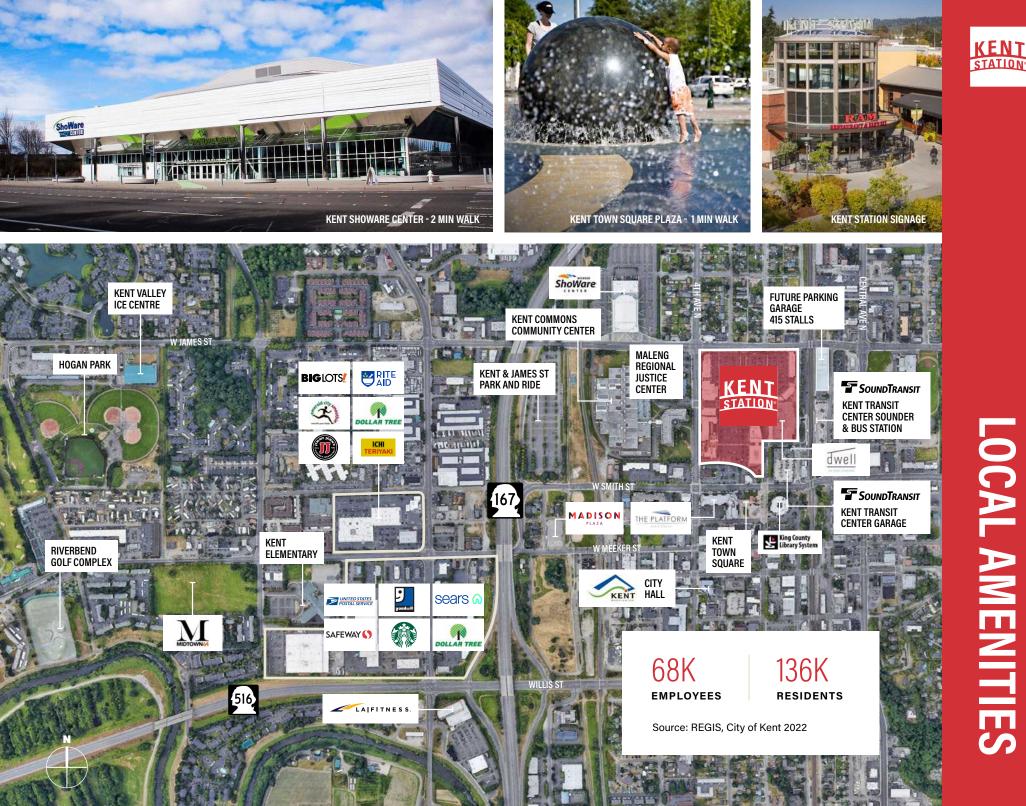

## THE LOCATION

STALL

**STATIO** 

AVAILABLE SPACE

**▲** 

PEDESTRIAN

TRAFFIC FLOW

2,000+ surface parking stalls