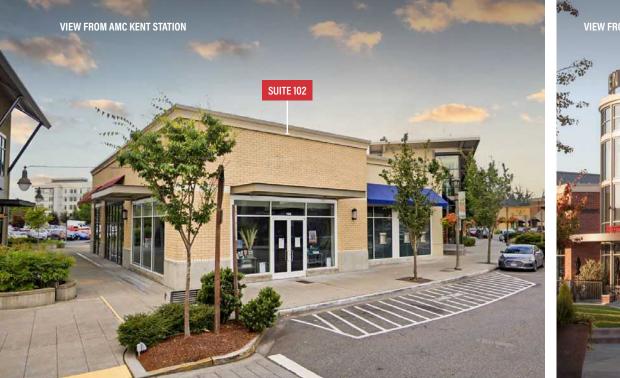

## **BUILDING 2**

**102** 3,210 SF **L** VIEW FLOOR PLAN

Ideal street positioning near entrance to AMC Theaters, with plaza access to main parking lot. Hat Stop moving in next door.

2nd generation retail space boasts excellent visibility along the main pedestrian walk, directly across from the RAM, AMC Theatres, Agave Cocina, Dilletante Espresso, and Chipotle.