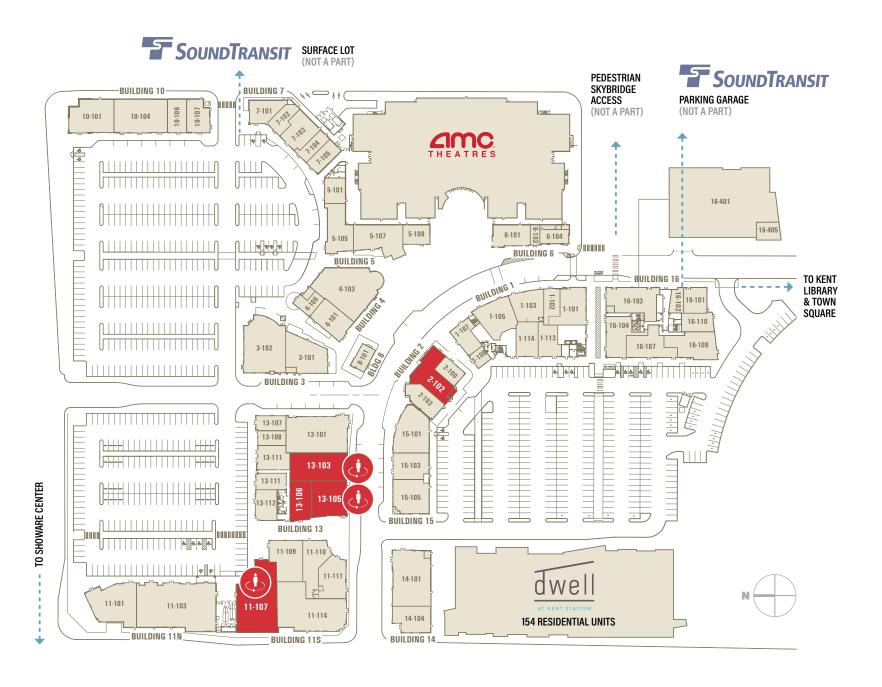

### **BUILDING ONE**

101 Honest Nails

- 102 Buds & Blooms
- 103 Zumiez
- 105 MOD Pizza
- Just Poké 107
- Games Workshop 109
- 112 GRC Lobby
- KS Chiro & Massage 113
- 114 KS Dental Care

### **BUILDING TWO**

- **100** Hat Stop
- **102** 3,210 SF Available
- **103** Shibu Ramen

### **BUILDING THREE**

- Mama Stortini's 101
- 102 Duke's

### **BUILDING FOUR**

- 101 Chipotle
- 103 The Ram
- 106 Gyro Stop

### **BUILDING FIVE**

- H&R Block 101
- **105** Banyan Tree
- 107 Agave
- **109** Cold Stone Creamery

### **BUILDING SIX**

- 101 Johnny Rocket's
- **103** Cow Chip Cookies
- 104 GameStop
- **BUILDING SEVEN**
- 101 T-Mobile

Ð

- 102 Peridot **103** Seattle Sun Tan
- **104** Spring Kitchen
- **105** Armed Forces Recruiting

### **BUILDING EIGHT**

101 Dilettante

### **BUILDING TEN**

- Harborstone Credit Union 101
- Coldwell Banker Bain 104
- First Financial NW Bank 106
- 107 FedEx Office

### **BUILDING ELEVEN N**

- 101 Panera Bread
- 103 Valley Medical

### **BUILDING ELEVEN S**

Hand & Stone

109

110

111

6,614 SF Available 107

Gentle Dental

단

단

- WFG Title Company
- Road Runner Sports 114

### **BUILDING THIRTEEN**

- 101 Daiso **103** 4,180 SF Available 3,336 SF Available 105
- 106 2.268 SF Available
- 107 See's Candies
- 108 GNC
- 109 Gentry's Footwear
- Togo's 111
- 112 Verizon

### **BUILDING FOURTEEN**

101 Ann Taylor Loft 104 School of Rock

### **BUILDING FIFTEEN**

- Chico's 101 Windermere Real Estate 103

### **BUILDING SIXTEEN**

105 J. Jill

101 Wingstop Ding Tea 102 Dough Zone (Coming Soon) 103 **104** Indigo Multicare Proliance Retina 107 BECU 109 Red's Wine Bar 110 Green River College 200 **300** Green River College 401 Social Security Admin **405** AARP

## **BUILDING 2**

**102** 3,210 SF **L** VIEW FLOOR PLAN

Ideal street positioning near entrance to AMC Theaters, with plaza access to main parking lot. Hat Stop moving in next door.

2nd generation retail space boasts excellent visibility along the main pedestrian walk, directly across from the RAM, AMC Theatres, Agave Cocina, Dilletante Espresso, and Chipotle.

## **BUILDING 11S**

107 6,614 SF 🔄 VIEW FLOOR PLAN

Prominent storefront corner suite with tower signage that can be seen easily from across the parking lot. Diverse neighboring co-tenants such as See's Candies, Verizon, Hand & Stone, Gentle Dental, Kent Station Clinic, and Panera Bread.

## **BUILDING 13**

| 103 | 4,180 SF |  |
|-----|----------|--|
| 105 | 3,336 SF |  |
| 106 | 2,268 SF |  |

Second generation salon and retail spaces can be combined for a maximum of 9,784 SF.

Located directly across from Loft, J.Jill, and Hand and Stone, in the same building as Daiso & See's Candies, with ample signage visibility from AMC.