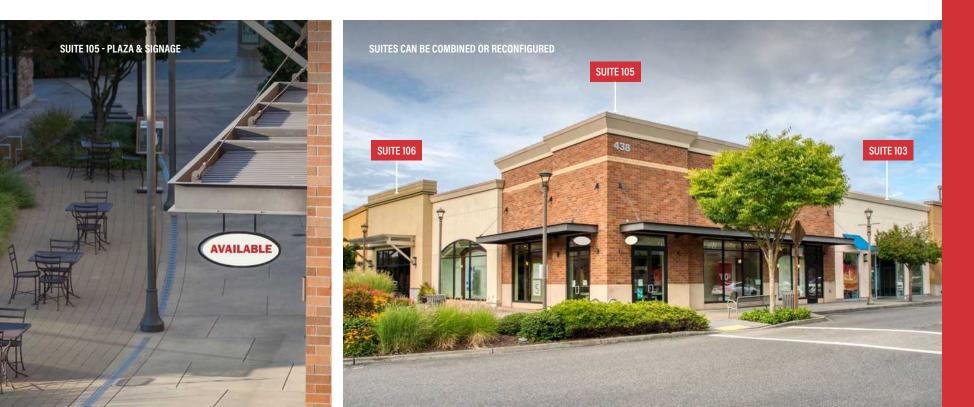

## **BUILDING 13**

| 103 | 4,180 SF |  |
|-----|----------|--|
| 105 | 3,336 SF |  |
| 106 | 2,268 SF |  |

Second generation salon and retail spaces can be combined for a maximum of 9,784 SF.

Located directly across from Loft, J.Jill, and Hand and Stone, in the same building as Daiso & See's Candies, with ample signage visibility from AMC.