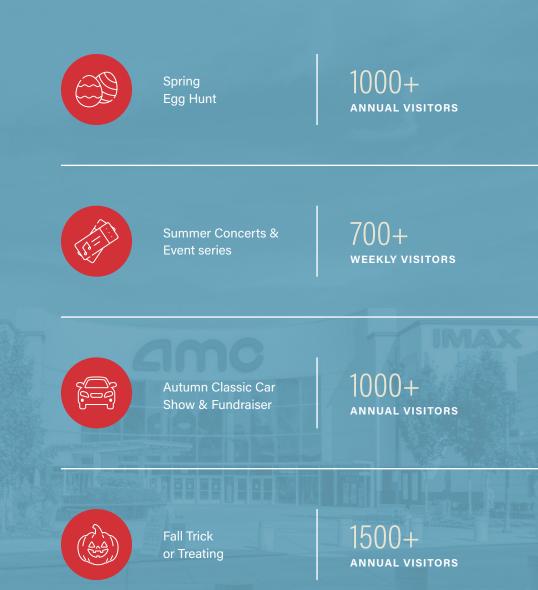

# **AVAILABILITIES**

STATIO

Kent Station is home to numerous annual events, hosted year-round at the center

Winter Santa Photos 1500+ annual visitors **ANNUAL EVENTS** 

STATIO

LOCAL AMENITIES

\$89,467

AVERAGE