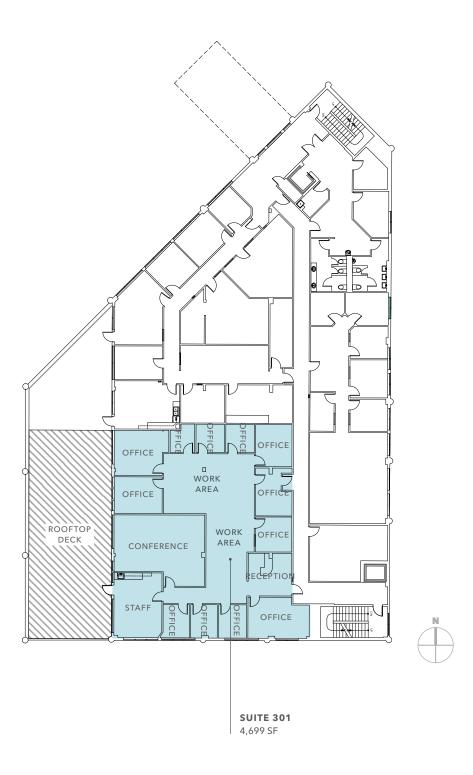

## **SUITE AVAILABILITY**

| Bldg               | Suite | Office SF |
|--------------------|-------|-----------|
| 606 COLUMBIA ST NW | 301   | 4,699     |
| 626 COLUMBIA ST NW | 2D    | 1,084     |

**EVAN PARKER** 360.705.0174

FLOOR 3 606 COLUMBIA ST NW

\$18 - \$20

AVAILABLE

**EVAN PARKER** 360.705.0174 | evan.parker@kidder.com

626 COLUMBIA ST NW

\$18 - \$20

AVAILABLE

**EVAN PARKER** 360.705.0174 | evan.parker@kidder.com