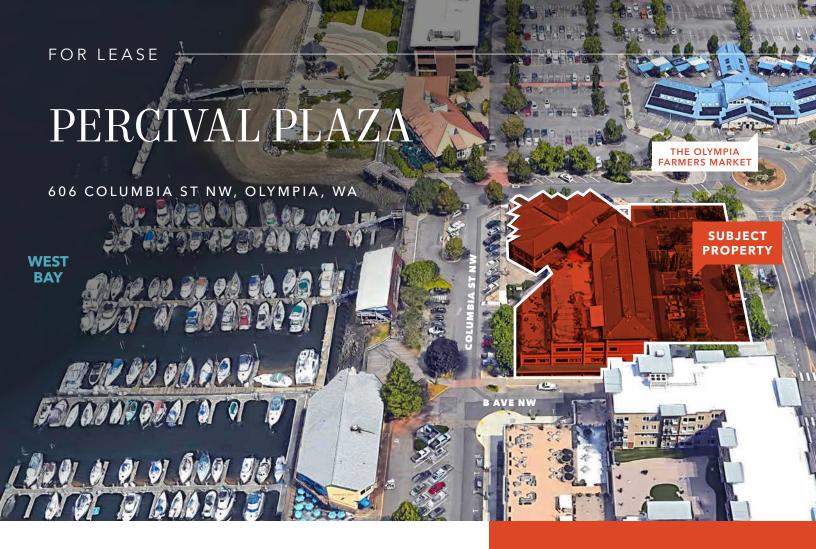

## Olympia Office Suites

1,089 - 4,699 SF Available

Rate \$18.00 - \$20.00 PSF, NNN

TI allowance available

Ample on-site parking

Great walking score

Close to amenities

## **SUITE AVAILABILITY**

| Bldg               | Suite | Office SF |
|--------------------|-------|-----------|
| 606 COLUMBIA ST NW | 301   | 4,699     |
| 626 COLUMBIA ST NW | 2D    | 1,084     |

**EVAN PARKER** 360.705.0174

FLOOR 3 606 COLUMBIA ST NW

\$18 - \$20

AVAILABLE

**EVAN PARKER** 360.705.0174 | evan.parker@kidder.com

626 COLUMBIA ST NW

\$18 - \$20

AVAILABLE

**EVAN PARKER** 360.705.0174 | evan.parker@kidder.com