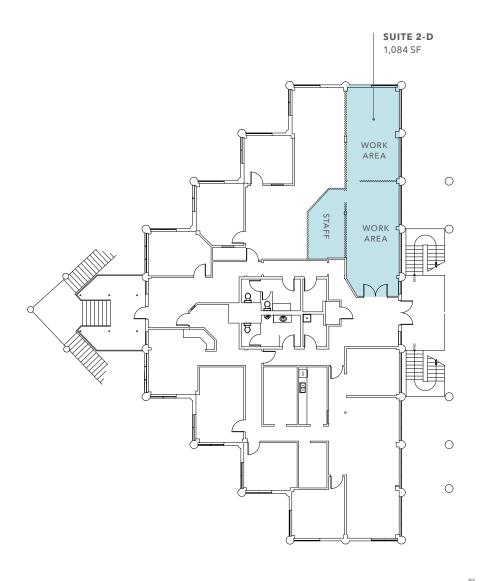

## **SUITE AVAILABILITY**

| Bldg               | Suite | Office SF |
|--------------------|-------|-----------|
| 606 COLUMBIA ST NW | 301   | 4,699     |
| 626 COLUMBIA ST NW | 2D    | 1,084     |

**EVAN PARKER** 360.705.0174

FLOOR 3 606 COLUMBIA ST NW

\$18 - \$20

AVAILABLE

**EVAN PARKER** 360.705.0174 | evan.parker@kidder.com

626 COLUMBIA ST NW

\$18 - \$20

AVAILABLE

**EVAN PARKER** 360.705.0174 | evan.parker@kidder.com