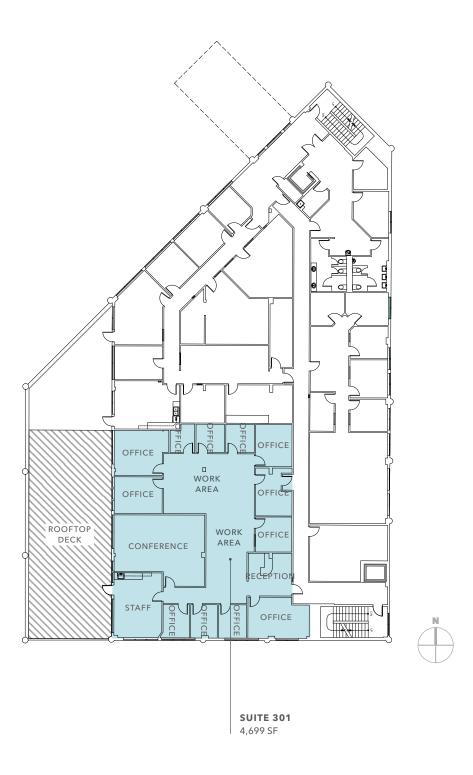

## **SUITE AVAILABILITY**

| Bldg               | Suite | Office SF |
|--------------------|-------|-----------|
| 606 COLUMBIA ST NW | 301   | 4,699     |
| 626 COLUMBIA ST NW | 2D    | 1,084     |

**EVAN PARKER** 360.705.0174 evan.parker@kidder.com

FLOOR 3 606 COLUMBIA ST NW

\$18 - \$20

AVAILABLE

**EVAN PARKER** 360.705.0174 | evan.parker@kidder.com

626 COLUMBIA ST NW

\$18 - \$20

AVAILABLE

**EVAN PARKER** 360.705.0174 | evan.parker@kidder.com