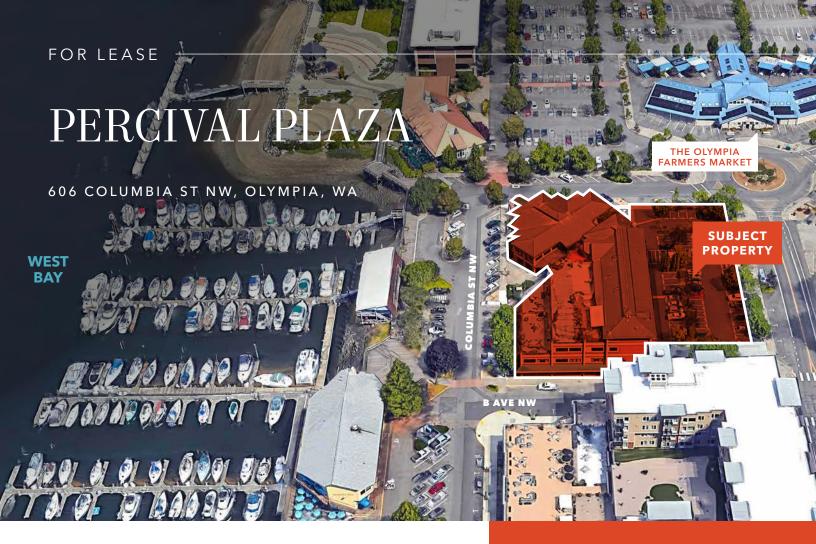

## Olympia Office Suites

1,089 - 4,699 SF Available

Rate \$18.00 - \$20.00 PSF, NNN

TI allowance available

Ample on-site parking

Great walking score

Close to amenities

## **SUITE AVAILABILITY**

| Bldg               | Suite | Office SF |
|--------------------|-------|-----------|
| 606 COLUMBIA ST NW | 301   | 4,699     |
| 626 COLUMBIA ST NW | 2D    | 1,084     |

**EVAN PARKER** 360.705.0174 evan.parker@kidder.com