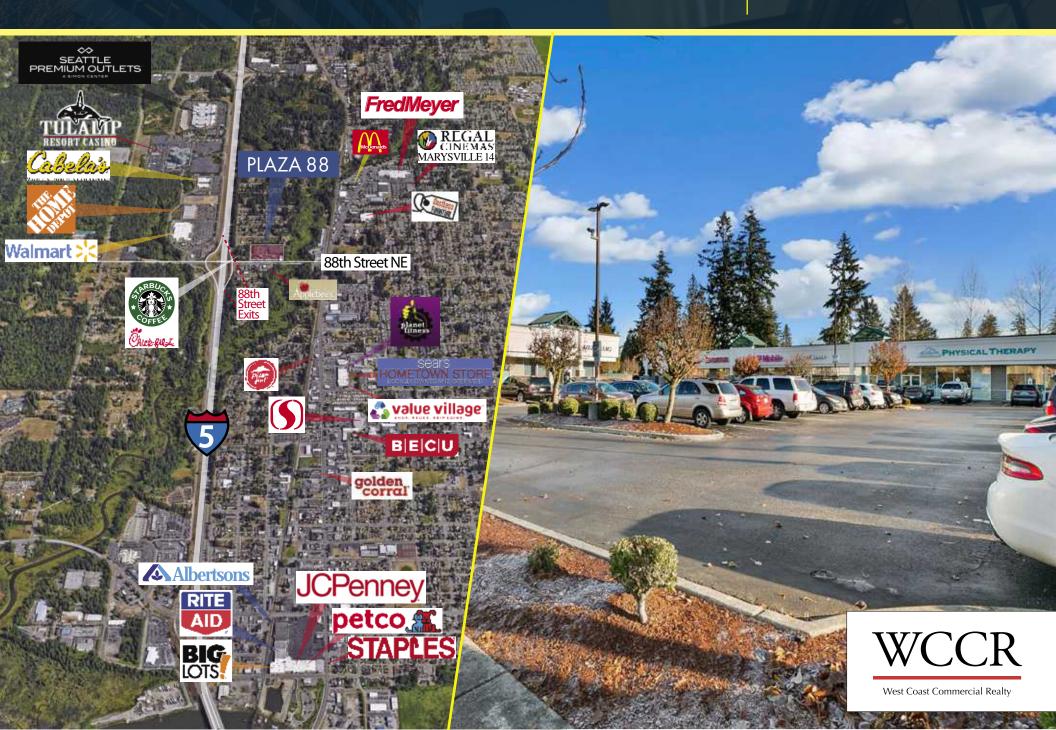

### RETAIL FOR LEASE

3701 88th Street, Marysville, WA 98270

Blake Taylor (206) 283-5212

DISCLAIMER: The above information has been secured from sources believed to be reliable, however, no representations are made to its accuracy. Prospective tenants or buyers should consult their professional advisors and conduct their own independent investigation. Site plan and configuration are subject to change. Properties are subject to change in price and/or availability without notice. West Coast Commercial Realty, LLC

#### SITE HIGHLIGHTS

- $\bigcirc$ High performing Haggen anchored retail center located directly off of Interstate 5 (exit 200/88th St NE)
- Chic-Fil-A drive thru  $\bigcirc$ adjacent to site
- Directly across freeway from national retail drivers Walmart, Home Depot, Cabela's, Tulalip Resort Casino and Seattle Premium Outlets
  - Suite #3719 Former Edward Jones

#### **TRAFFIC COUNTS**

13,550 ADV at the intersection of 88th St NE & Old Highway 99

> 33,750 ADV at the intersection of 88th St NE & Quil Ceda Blvd

CBA icsc CoStar

Blake Taylor

(206) 283-5212 www.wccommercialrealty.com