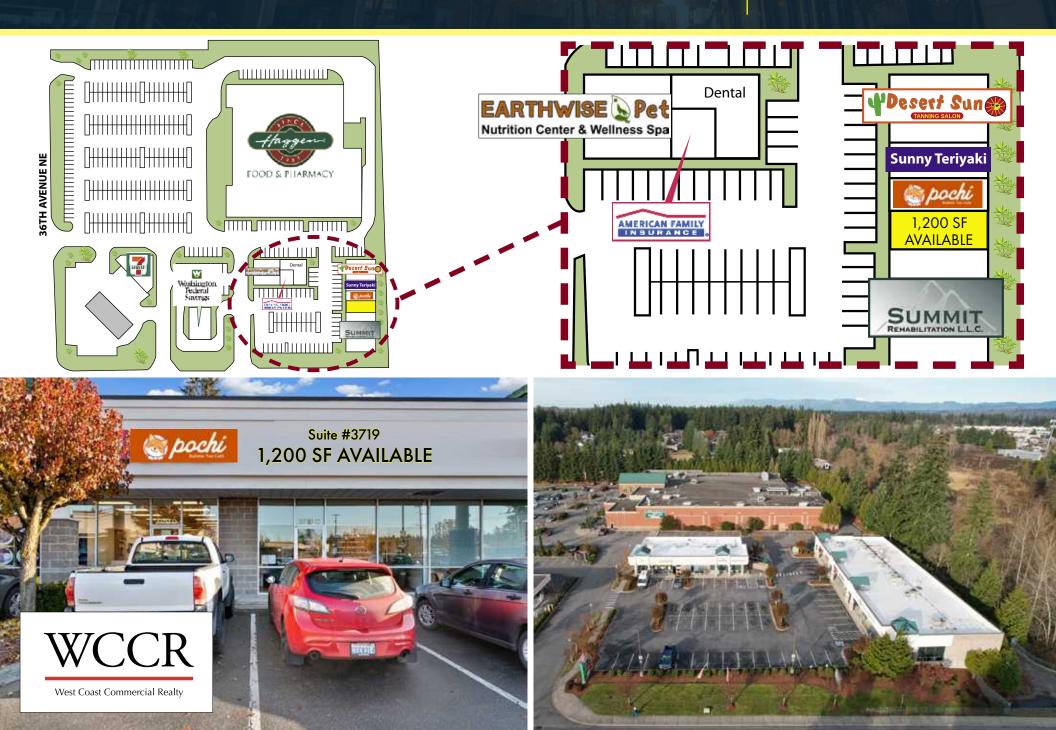

### RETAIL FOR LEASE

3701 88th Street, Marysville, WA 98270

#### SITE HIGHLIGHTS

- $\bigcirc$ High performing Haggen anchored retail center located directly off of Interstate 5 (exit 200/88th St NE)
- Chic-Fil-A drive thru  $\bigcirc$ adjacent to site
- Directly across freeway from national retail drivers Walmart, Home Depot, Cabela's, Tulalip Resort Casino and Seattle Premium Outlets
  - Suite #3719 Former Edward Jones