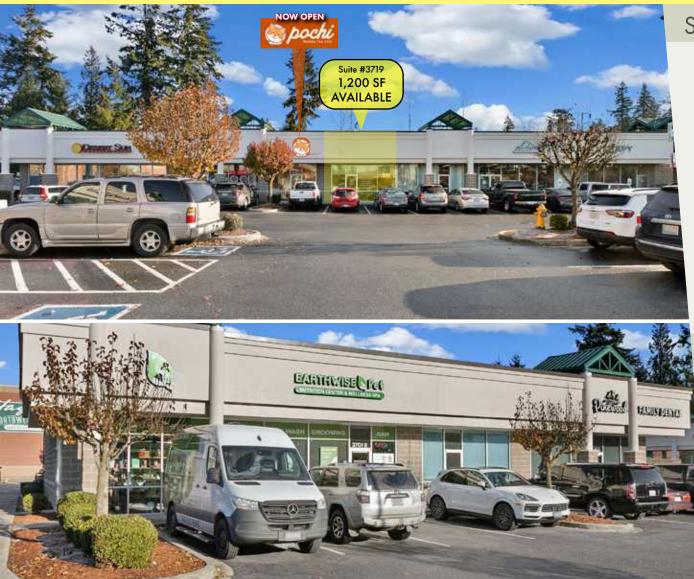

### RETAIL FOR LEASE

3701 88th Street, Marysville, WA 98270

#### SITE HIGHLIGHTS

- $\bigcirc$ High performing Haggen anchored retail center located directly off of Interstate 5 (exit 200/88th St NE)
- Chic-Fil-A drive thru  $\bigcirc$ adjacent to site
- Directly across freeway from national retail drivers Walmart, Home Depot, Cabela's, Tulalip Resort Casino and Seattle Premium Outlets
  - Suite #3719 Former Edward Jones