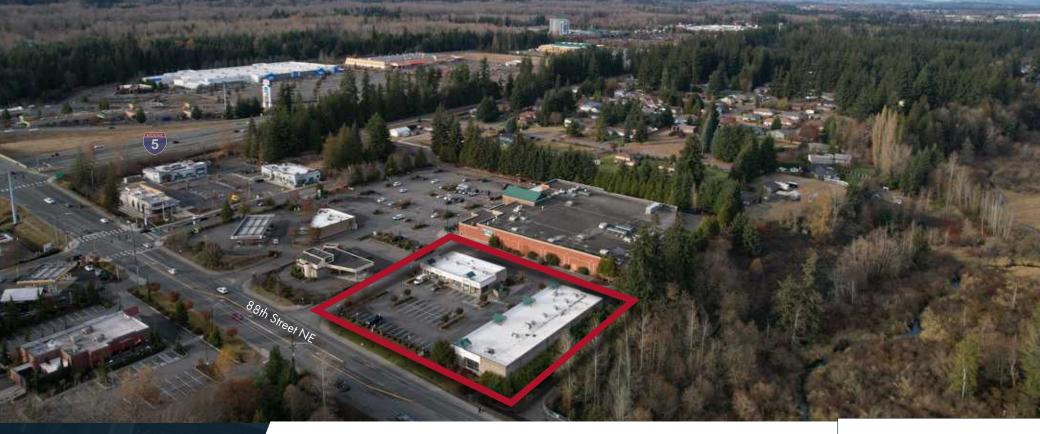

### RETAIL FOR LEASE

3701 88th Street, Marysville, WA 98270

#### SITE HIGHLIGHTS

- $\bigcirc$ High performing Haggen anchored retail center located directly off of Interstate 5 (exit 200/88th St NE)
- Chic-Fil-A drive thru  $\bigcirc$ adjacent to site
- Directly across freeway from national retail drivers Walmart, Home Depot, Cabela's, Tulalip Resort Casino and Seattle Premium Outlets
  - Suite #3719 Former Edward Jones