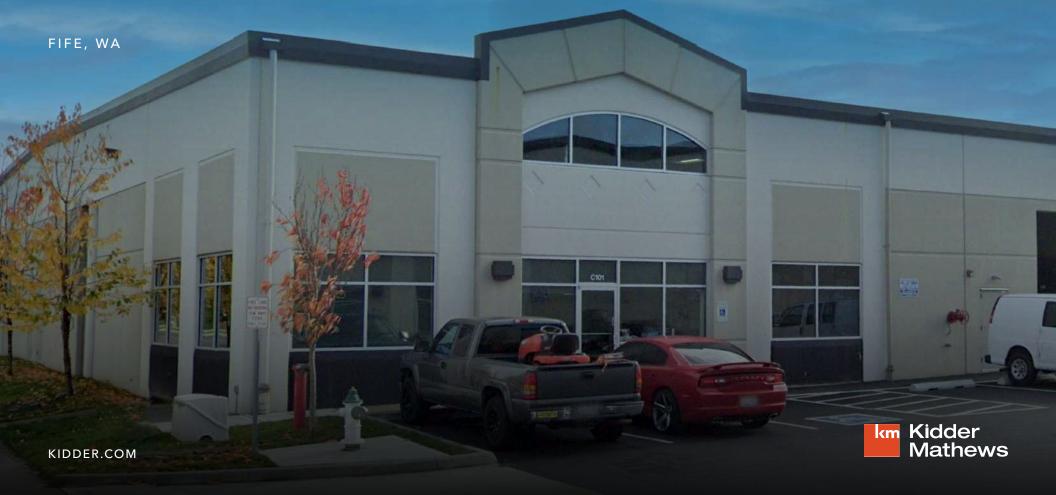

## 7214 26TH ST E, SUITE 101

±8,453 SF Warehouse with Office Space Available for Lease in Fife

| YEAR BUILT        | 2010                                        |
|-------------------|---------------------------------------------|
| TOTAL BUILDING SF | 8,453                                       |
| OFFICE SF         | 700                                         |
| LOADING           | 2 DH, 1 GL                                  |
| CLEAR HEIGHT      | 18'                                         |
| POWER             | 200 amps of 277/480 volt power              |
| ZONING            | l (Industrial)                              |
| AVAILABILITY      | Now                                         |
| RATES             | \$1.15 shell / \$1.35 office add-on,<br>NNN |

8,453 SF 18' AVAILABLE

CLEAR HEIGHT

AVAILABLE FOR LEASE KIDDER MATHEWS