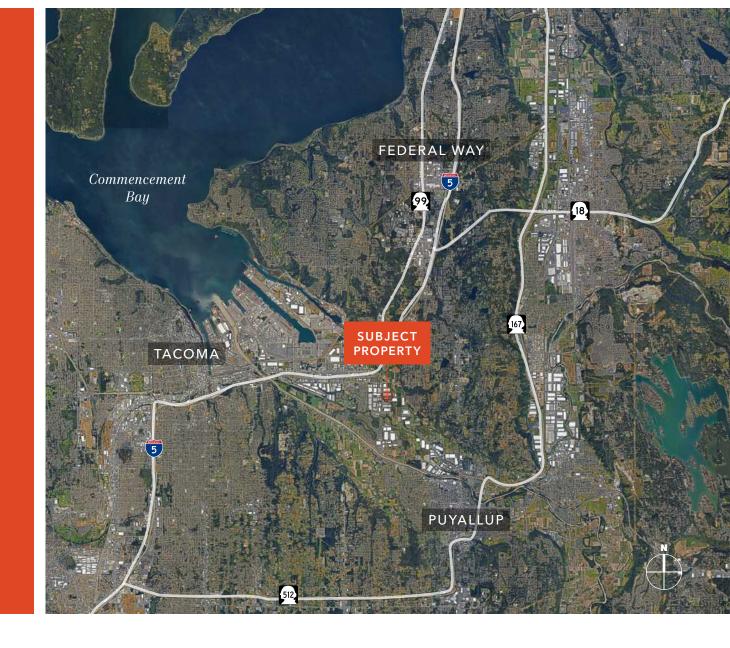

## HIGHLY-ACCESSIBLE LOCATION

Close to Port of Tacoma, downtown CBD

and Highway 99

Easy for visitors to locate

PORT OF TACOMA

13 MIN 14 MIN TACOMA CBD

AVAILABLE FOR LEASE KIDDER MATHEWS