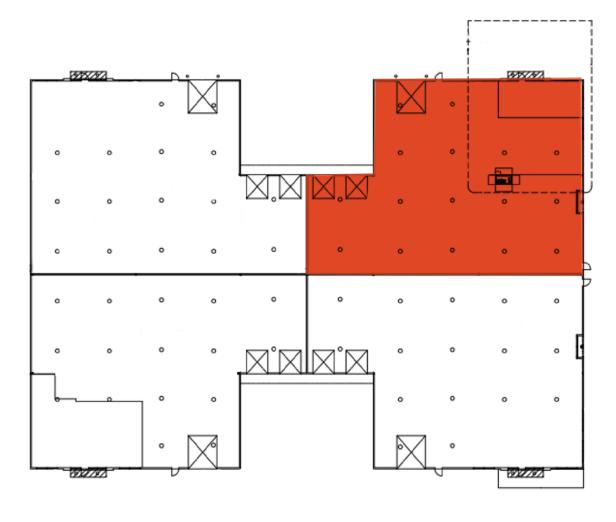

ease in Fife







| YEAR BUILT        | 2010                                        |
|-------------------|---------------------------------------------|
| TOTAL BUILDING SF | 8,453                                       |
| OFFICE SF         | 700                                         |
| LOADING           | 2 DH, 1 GL                                  |
| CLEAR HEIGHT      | 18'                                         |
| POWER             | 200 amps of 277/480 volt power              |
| ZONING            | l (Industrial)                              |
| AVAILABILITY      | Now                                         |
| RATES             | \$1.15 shell / \$1.35 office add-on,<br>NNN |

8,453 SF 18' AVAILABLE

CLEAR HEIGHT

AVAILABLE FOR LEASE KIDDER MATHEWS

## SUITE 101 FLOOR PLAN



8,453 SF

AVAILABLE

700 SF

JAN 2024

AVAILABLE

N

## HIGHLY-ACCESSIBLE LOCATION

Close to Port of Tacoma, downtown CBD

and Highway 99

Easy for visitors to locate

PORT OF TACOMA

13 MIN 14 MIN TACOMA CBD



AVAILABLE FOR LEASE KIDDER MATHEWS