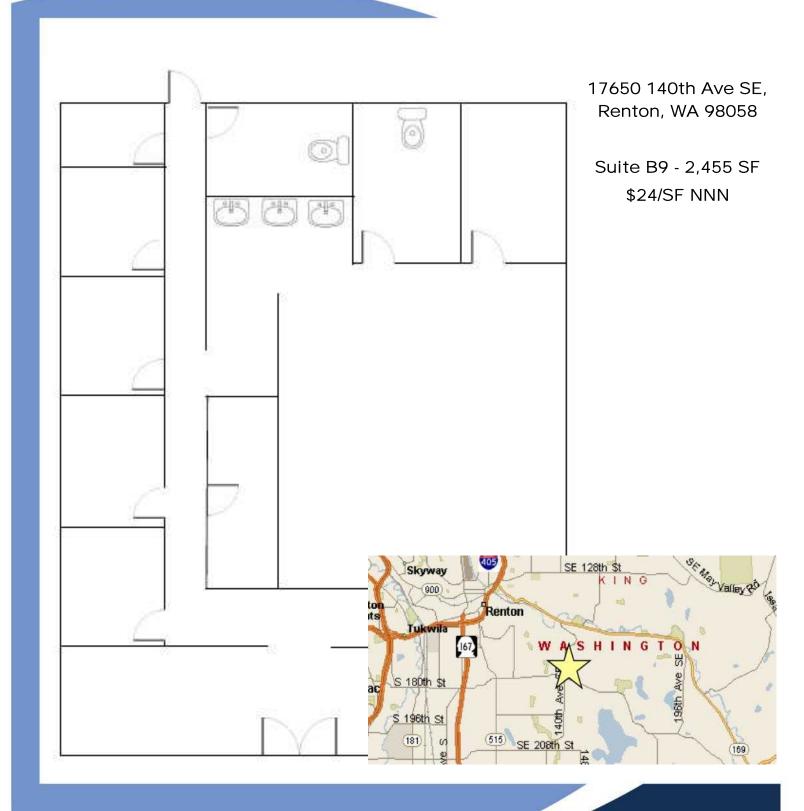

## Fairwood Square Retail/Salon For Lease

17650 140th Ave SE, Renton, WA 98058

Suite B-9 - 2,455 SF \$24/SF NNN