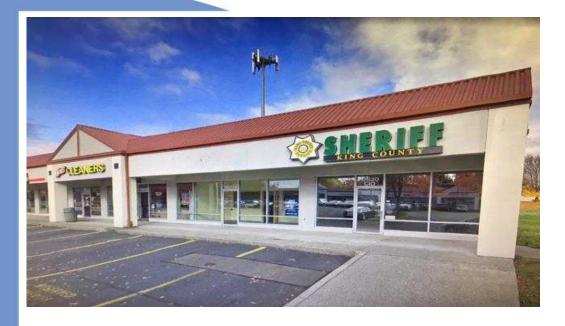

## Fairwood Square Retail/Salon For Lease

17650 140th Ave SE, Renton, WA 98058

Suite B-9 - 2,455 SF \$24/SF NNN

## **FEATURES**:

- Busy shopping center anchored by Big Lots.
- High traffic location
- Signage on monument sign and storefront
- Ample parking