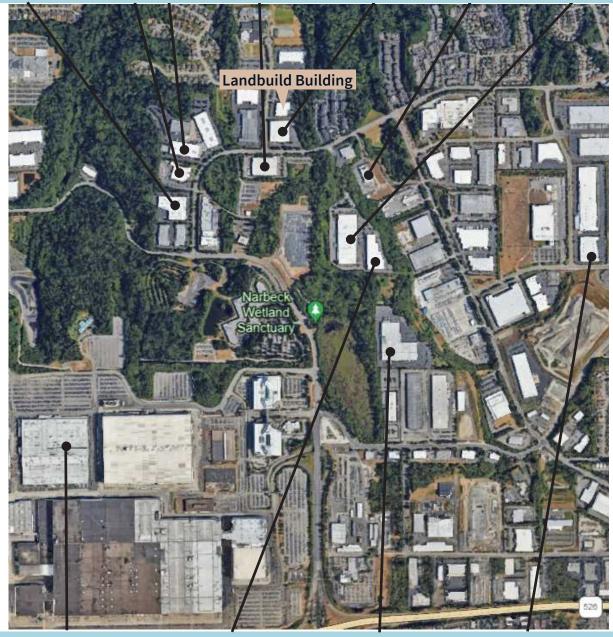

# FOR LEASE: LANDBUILD BUILDING

6101 23rd Drive West, Everett, WA

**Class A Industrial** 

24' Clear height

Close to Boeing in the heart of Seaway Center area

480v 3 phase power

**High Image Building** 

**On-site management** 

#### 6101 23rd Drive West / Everett

University Mechanical & Engineering Contractors An EMCOR Company CASCADE -COFFEE-

amazon

**Gabe Smith** gabe.smith@jll.com +1 206 450 0898

Brent Jackson brent.jackson@jll.com +1 425 449 2715 McKenna Hartman mckenna.hartman@jll.com +1 206 245 0708 Alec Goodwin
alec.goodwin@jll.com
+1 424 421 9245