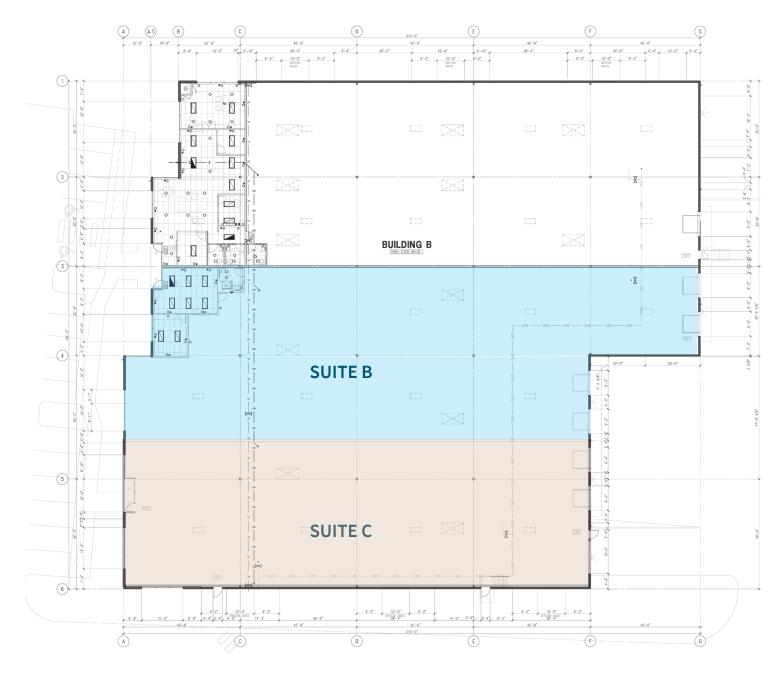

### **Suite B**

- 11,770 SF Total: 10,326 SF warehouse and 1,444 SF office
- 3 Dock High Doors and 1 Grade Level Ramp
- Available Now

### Suite C

- 9,180 SF Total: 9,030 SF warehouse and 150 SF office
- 2 Dock High Doors and 1 Grade Level Ramp
- End cap space
- Available Now

## Suite B + C

- 20,950 Total Combined SF
- 19,356 Warehouse SF
- 1,594 Office SF
- 5 Dock High Doors
- 2 Grade Level Ramps