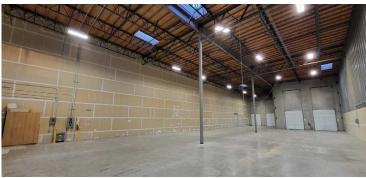

# FOR LEASE: LANDBUILD BUILDING

6101 23rd Drive West, Everett, WA

**Class A Industrial** 

24' Clear height

Close to Boeing in the heart of Seaway Center area

480v 3 phase power

**High Image Building** 

**On-site management** 

### **Suite B**

- 11,770 SF Total: 10,326 SF warehouse and 1,444 SF office
- 3 Dock High Doors and 1 Grade Level Ramp
- Available Now

### Suite C

- 9,180 SF Total: 9,030 SF warehouse and 150 SF office
- 2 Dock High Doors and 1 Grade Level Ramp
- End cap space
- Available Now

## Suite B + C

- 20,950 Total Combined SF
- 19,356 Warehouse SF
- 1,594 Office SF
- 5 Dock High Doors
- 2 Grade Level Ramps