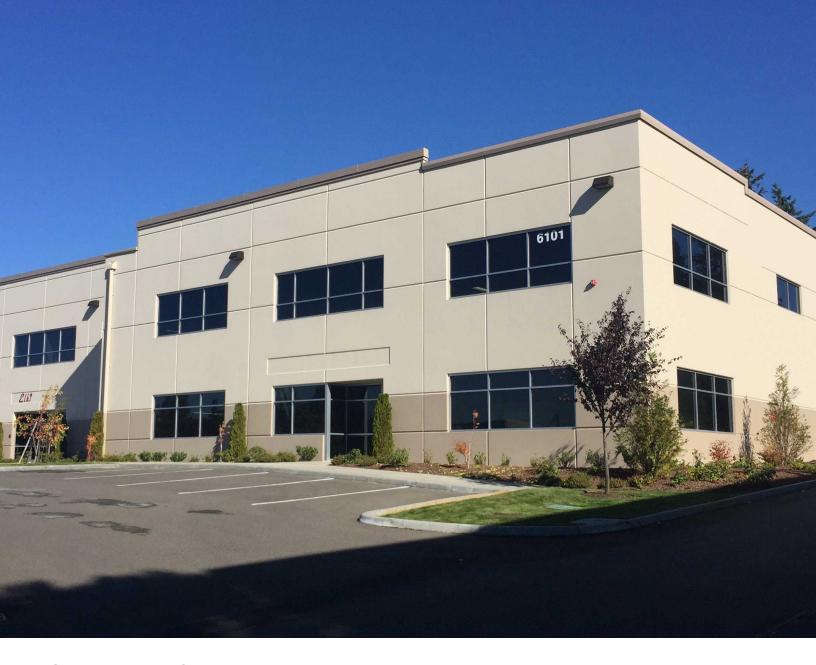

# FOR LEASE: LANDBUILD BUILDING

6101 23rd Drive West, Everett, WA

**Class A Industrial** 

24' Clear height

Close to Boeing in the heart of Seaway Center area

480v 3 phase power

**High Image Building** 

**On-site management** 