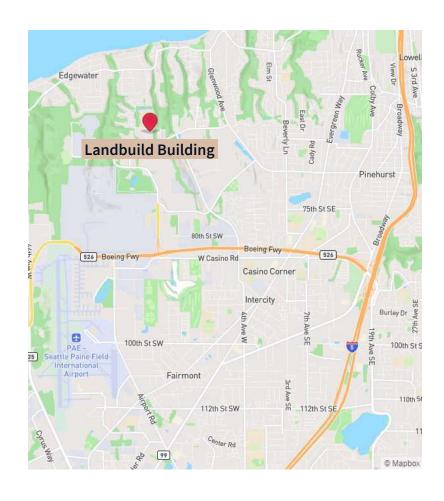

# FOR LEASE: LANDBUILD BUILDING

6101 23rd Drive West, Everett, WA

**Class A Industrial** 

24' Clear height

Close to Boeing in the heart of Seaway Center area

480v 3 phase power

**High Image Building** 

**On-site management** 