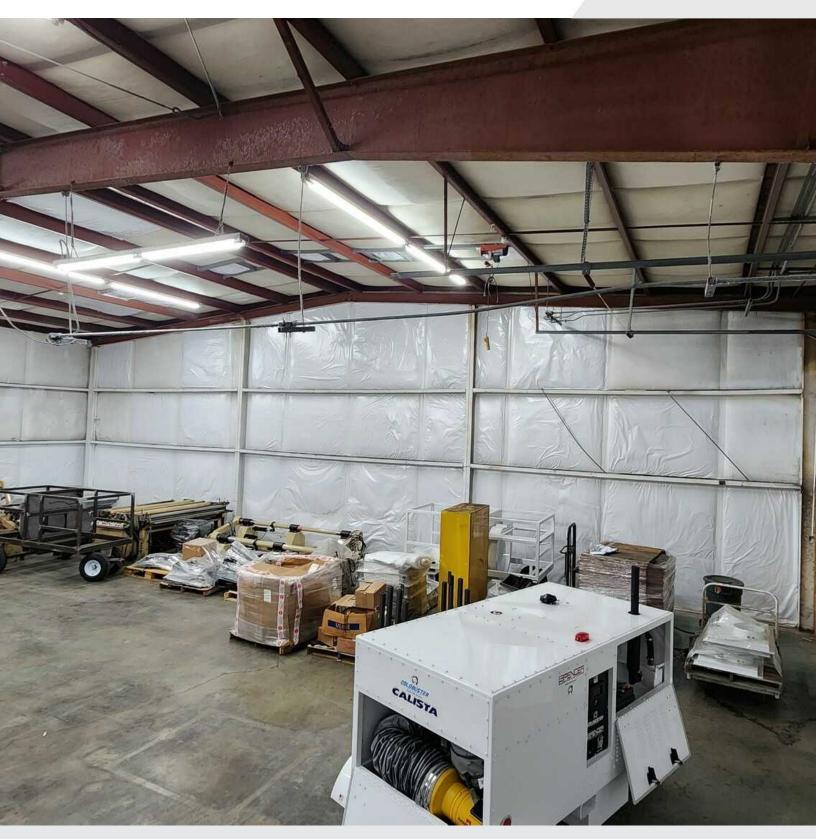

### **Property Highlights**

- 1,625 SF Total (Including Restroom Access)
- 1 Drive-in Door (14' High)
- Yard Storage Area Available
- 16' Clear Height
- Fully Insulated Warehouse
- Call For Rates