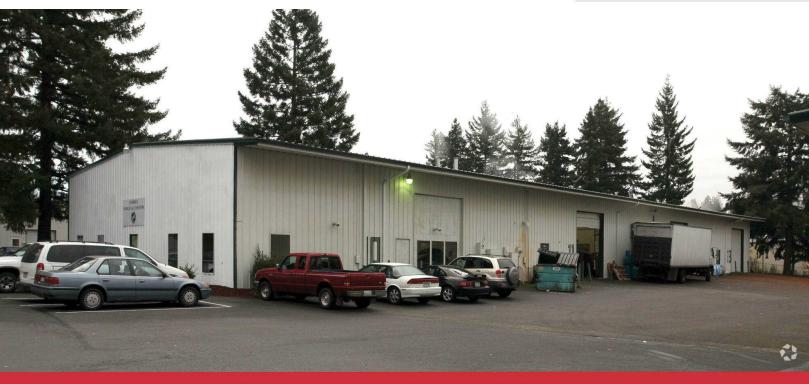

## 1,625 SF INDUSTRIAL

# 2757 29th Ave SW

Tumwater, Washington 98512

### **Property Highlights**

- 1,625 SF Total (Including Restroom Access)
- 1 Drive-in Door (14' High)
- Yard Storage Area Available
- 16' Clear Height
- Fully Insulated Warehouse
- Call For Rates