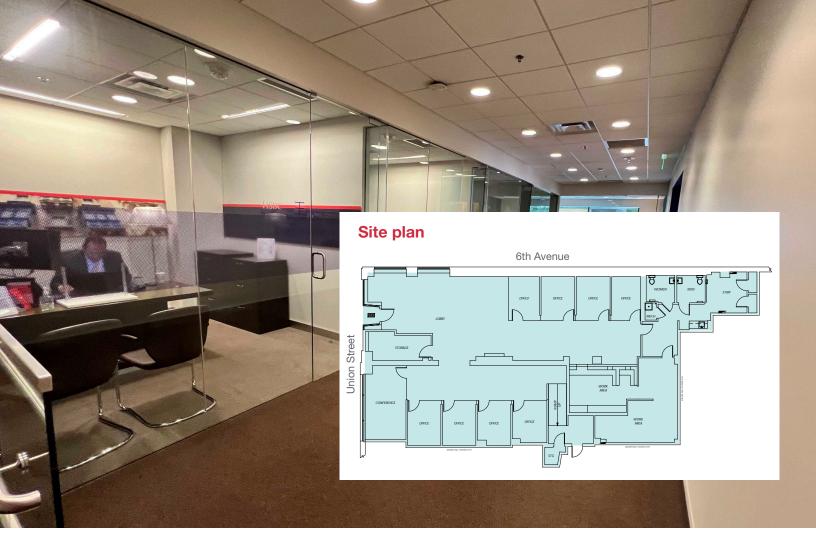

## **Project Details**

| Building Size       | 4,415 SF       |
|---------------------|----------------|
| Asking Rent         | Call for rates |
| NNN's               | \$3.50/SF      |
| Tenant Improvements | Negotiable     |
| Available           | October 1      |