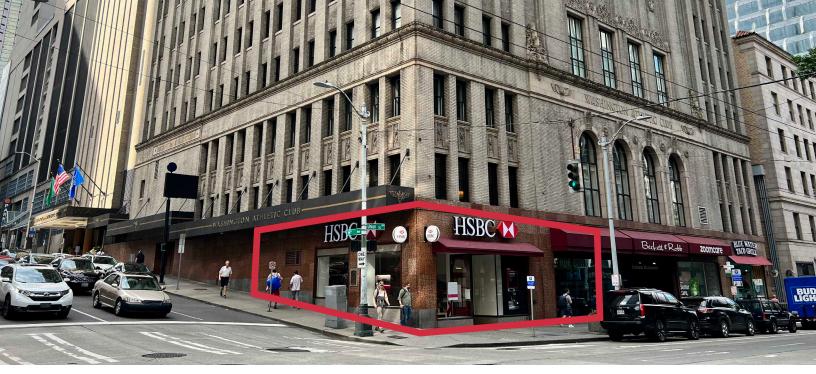

## **Washington Athletic Club**

Located at the corner of 6th and Union

- Prime retail space located in the heart of Seattle's central business district
- Hard Corner Union Street frontage, with over 3M SF of office space in a three block radius, providing access to over 30,000 daytime shoppers
- One block from Rainier Square luxury apartments and office tower with a 20,000 SF PCC market
- Excellent proximity to downtown Hotels and access to WAC members and guests
- Ideal opportunity to cater to the growing daytime and nighttime populations surrounding the site

523 Union Street Seattle, WA 98101

For more information:

Excellent visibility on a high traffic corner with a great window line offering an abundance of natural light. Perfect location and opportunity for a financial center or retail goods.

#### **Building Highlights**

The Washington Athletic Club building is ideally located in Seattle's Central Business District that features a premier athletic club, hotel, and ground-floor retail. Positioned on the corner of bustling 6th Avenue and Union Streets, this street retail has high visibility due to the heavy amount of pedestrian and vehicle traffic exiting I-5. One block to Sheraton, Hilton and Fairmont Olympic Hotels and thousands of garage parking spaces in surrounding buildings including the Washington Athletic Club, Hilton, Convention Center, US Bank Center, and Rainier Tower.