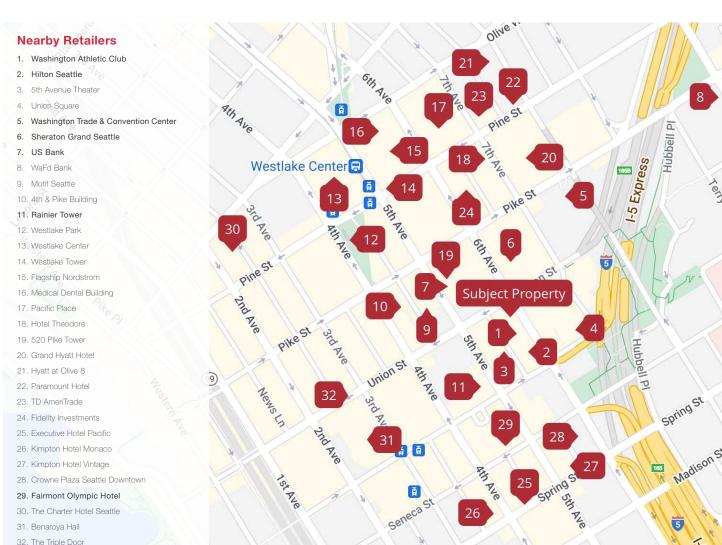

## **Washington Athletic Club**

Located at the corner of 6th and Union

- Prime retail space located in the heart of Seattle's central business district
- Hard Corner Union Street frontage, with over 3M SF of office space in a three block radius, providing access to over 30,000 daytime shoppers
- One block from Rainier Square luxury apartments and office tower with a 20,000 SF PCC market
- Excellent proximity to downtown Hotels and access to WAC members and guests
- Ideal opportunity to cater to the growing daytime and nighttime populations surrounding the site