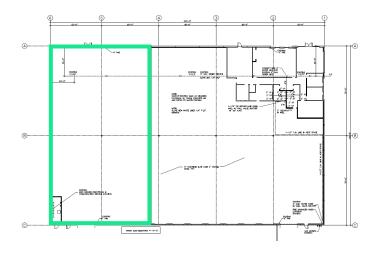

# Overview

- +/- 12,000 SF
- Storage space with separate entrance; fully enclosed
- Grade Level Doors: 1
- Dock High Doors: 3
- Ceiling Height: 24'
- 15 miles from Spokane International Airport and
  10 miles from downtown Spokane
- \$12.00/SF Gross