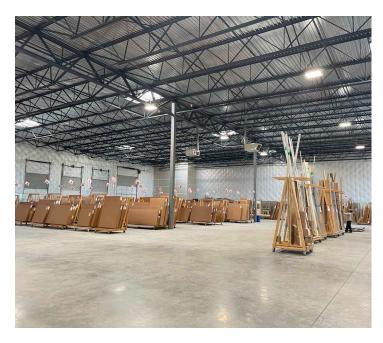

# Overview

- +/- 12,000 SF
- Storage space with separate entrance; fully enclosed
- Grade Level Doors: 1
- Dock High Doors: 3
- Ceiling Height: 24'
- 15 miles from Spokane International Airport and
  10 miles from downtown Spokane
- \$12.00/SF Gross