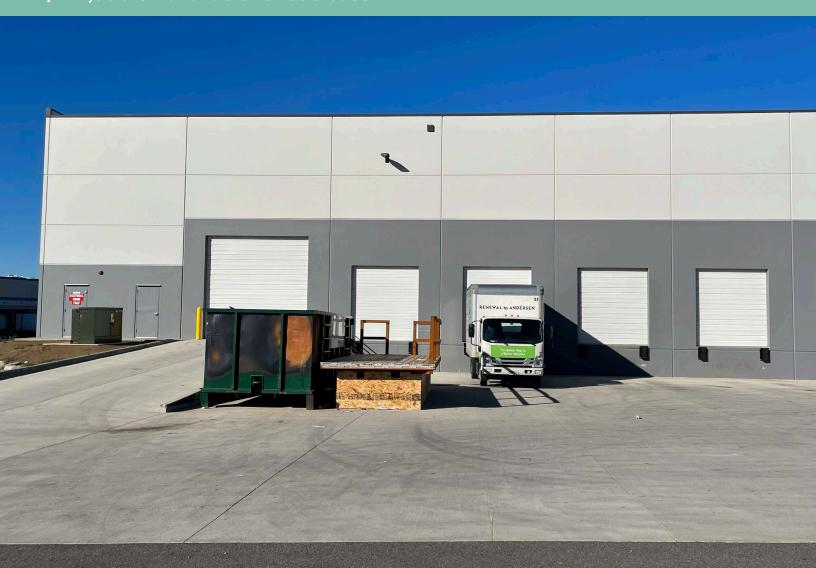

# Storage Space

Montgomery Logistics Center, Bldg 2 10914 East Montgomery Drive Spokane Valley, WA 99206

+/- 12,000 SF available for sublease

# Overview

- +/- 12,000 SF
- Storage space with separate entrance; fully enclosed
- Grade Level Doors: 1
- Dock High Doors: 3
- Ceiling Height: 24'
- 15 miles from Spokane International Airport and
  10 miles from downtown Spokane
- \$12.00/SF Gross