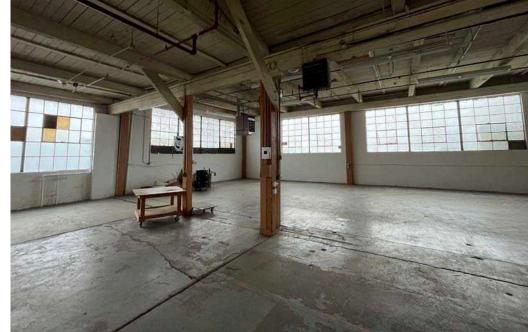

### **37 S HUDSON BLDG**

37 S HUDSON STREET | SEATTLE, WA

- / 38,412 Total SF
- Divisible to 7,000 SF
- 6,728 SF of creative brick & beam office space.
- 2,960 SF of temperature control production space/office
- 1,512 SF mezzanine training/conference room.
- 12' 16' clear height
- Loading: 1 Dock; 3 Grade
- Heavy Power 1,800 amps of 240/480 V 3 phase, with track distribution

**37 S Hudson Bldg** 

10.00

Puget Sound Properties

STAGRA

- Sprinklered
- Abundant street parking
- Available: June 1, 2023
- Asking Monthly Rent: Negotiable
- For Sale: Reduced asking price = \$10,000,000 (\$260,33 PSF)
- Possible seller financing

### 38,412 TOTAL SF

| 6,728 SF | Creative brick & beam office space             |
|----------|------------------------------------------------|
| 2,960 SF | Temperature controlled production space/office |
| 1,512 SF | Mezzanine training/conference room             |