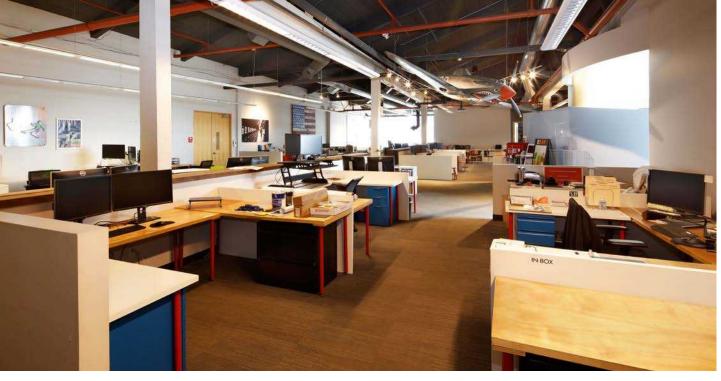

### **37 S HUDSON BLDG**

37 S HUDSON STREET | SEATTLE, WA

- / 38,412 Total SF
- Divisible to 7,000 SF
- 6,728 SF of creative brick & beam office space.
- 2,960 SF of temperature control production space/office
- 1,512 SF mezzanine training/conference room.
- 12' 16' clear height
- Loading: 1 Dock; 3 Grade
- Heavy Power 1,800 amps of 240/480 V 3 phase, with track distribution