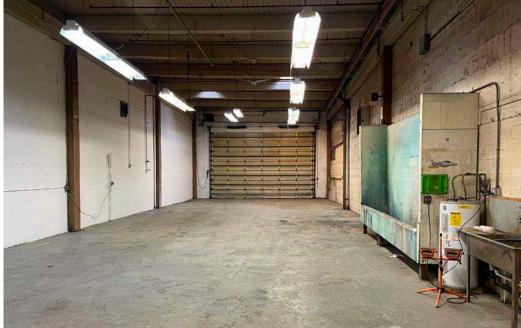

### **PROPERTY OVERVIEW**

### **37 S HUDSON BLDG**

37 S HUDSON STREET | SEATTLE, WA

- / 38,412 Total SF
- Divisible to 7,000 SF
- 6,728 SF of creative brick & beam office space.
- 2,960 SF of temperature control production space/office
- 1,512 SF mezzanine training/conference room.
- 12' 16' clear height
- Loading: 1 Dock; 3 Grade
- Heavy Power 1,800 amps of 240/480 V 3 phase, with track distribution

### 38,412 TOTAL SF

| 6,728 SF | Creative brick & beam office space             |
|----------|------------------------------------------------|
| 2,960 SF | Temperature controlled production space/office |
| 1,512 SF | Mezzanine training/conference room             |