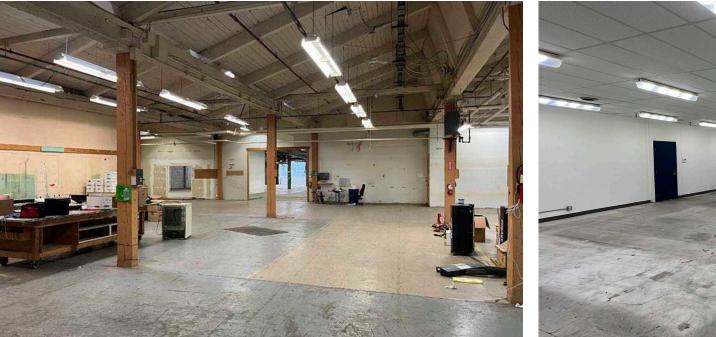

### **PROPERTY OVERVIEW**

### **37 S HUDSON BLDG**

37 S HUDSON STREET | SEATTLE, WA

- / 38,412 Total SF
- Divisible to 7,000 SF
- 6,728 SF of creative brick & beam office space.
- 2,960 SF of temperature control production space/office
- 1,512 SF mezzanine training/conference room.
- 12' 16' clear height
- Loading: 1 Dock; 3 Grade
- Heavy Power 1,800 amps of 240/480 V 3 phase, with track distribution

### 38,412 TOTAL SF

| 6,728 SF | Creative brick & beam office space             |
|----------|------------------------------------------------|
| 2,960 SF | Temperature controlled production space/office |
| 1,512 SF | Mezzanine training/conference room             |