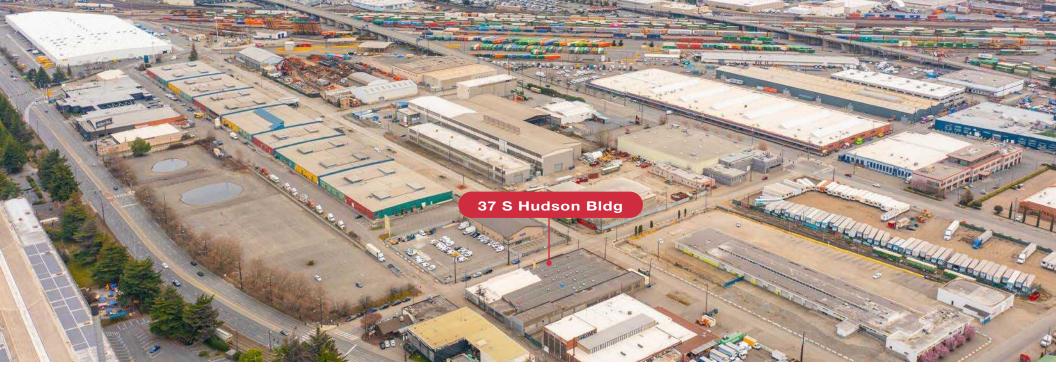

### **37 S HUDSON BLDG**

37 S HUDSON STREET | SEATTLE, WA

- / 38,412 Total SF
- Divisible to 7,000 SF
- 6,728 SF of creative brick & beam office space.
- 2,960 SF of temperature control production space/office
- 1,512 SF mezzanine training/conference room.
- 12' 16' clear height
- Loading: 1 Dock; 3 Grade
- Heavy Power 1,800 amps of 240/480 V 3 phase, with track distribution

#### **GEORGETOWN**

Georgetown is a neighborhood located in the south of Seattle, Washington. It is known for its industrial and artsy atmosphere, and has become a popular area for businesses to lease office space due to its affordable rents and proximity to downtown Seattle.