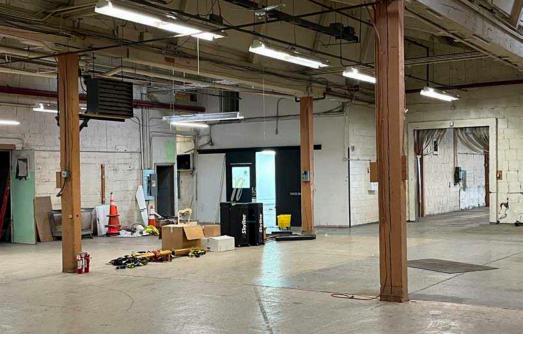

### **PROPERTY OVERVIEW**

### **37 S HUDSON BLDG**

37 S HUDSON STREET | SEATTLE, WA

- / 38,412 Total SF
- Divisible to 7,000 SF
- 6,728 SF of creative brick & beam office space.
- 2,960 SF of temperature control production space/office
- 1,512 SF mezzanine training/conference room.
- 12' 16' clear height
- Loading: 1 Dock; 3 Grade
- Heavy Power 1,800 amps of 240/480 V 3 phase, with track distribution

### 38,412 TOTAL SF

| 6,728 SF | Creative brick & beam office space             |
|----------|------------------------------------------------|
| 2,960 SF | Temperature controlled production space/office |
| 1,512 SF | Mezzanine training/conference room             |