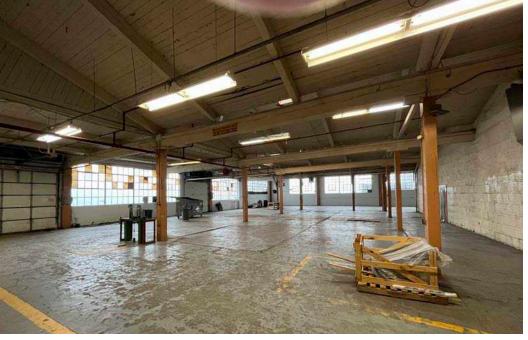

### **37 S HUDSON BLDG**

37 S HUDSON STREET | SEATTLE, WA

- / 38,412 Total SF
- Divisible to 7,000 SF
- 6,728 SF of creative brick & beam office space.
- 2,960 SF of temperature control production space/office
- 1,512 SF mezzanine training/conference room.
- 12' 16' clear height
- Loading: 1 Dock; 3 Grade
- Heavy Power 1,800 amps of 240/480 V 3 phase, with track distribution

**37 S Hudson Bldg** 

10.00

Puget Sound Properties

STAGRA

- Sprinklered
- Abundant street parking
- Available: June 1, 2023
- Asking Monthly Rent: Negotiable
- For Sale: Reduced asking price = \$10,000,000 (\$260,33 PSF)
- Possible seller financing

### 38,412 TOTAL SF

| 6,728 SF | Creative brick & beam office space             |
|----------|------------------------------------------------|
| 2,960 SF | Temperature controlled production space/office |
| 1,512 SF | Mezzanine training/conference room             |