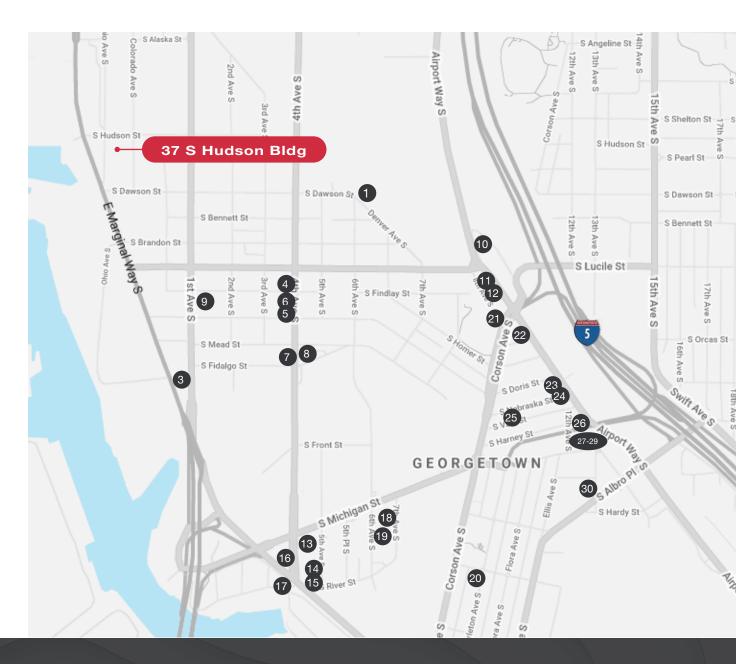

### **AMENITIES NEARBY**

- 1. Georgetown Brewing
- 2. LECT's Soup Stop
- 3. Jack in the Box
- 4. Pho Sriracha
- 5. Marco Polo Bar & Grill
- 6. Subway
- 7. Lucky Chinese
- 8. The Dog House Bar & Grill
- 9. Slim's Last Chance
- 10. Elysian Taproom
- 11. Georgetown Liquor Company
- 12. Donburi Station Seattle
- 13. I Luv Teriyaki
- 14. Katsu Burger
- 15. SODO Chicken
- 16. Mikou Teriyaki
- 17. Matt's Famous Chili Dogs
- 18. Starbucks
- 19. Cakes of Paradise Bakery
- 20. Deep Sea Sugar & Salt
- 21. The Corson Building
- 22. BOPBOX
- 23. Fonda La Catrina
- 24. Jules Maes Saloon
- 25. Jellyfish Brewing Company
- 26. Matcha Man Ice Cream & Taiyaki
- 27. Lorena's Kitchen
- 28. Ciudad
- 29. Mezzanotte
- 30. Hangar Cafe