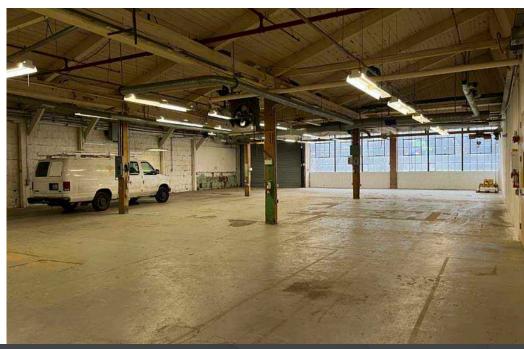

### **PROPERTY OVERVIEW**

### **37 S HUDSON BLDG**

37 S HUDSON STREET | SEATTLE, WA

- / 38,412 Total SF
- Divisible to 7,000 SF
- 6,728 SF of creative brick & beam office space.
- 2,960 SF of temperature control production space/office
- 1,512 SF mezzanine training/conference room.
- 12' 16' clear height
- Loading: 1 Dock; 3 Grade
- Heavy Power 1,800 amps of 240/480 V 3 phase, with track distribution

### 38,412 TOTAL SF

| 6,728 SF | Creative brick & beam office space             |
|----------|------------------------------------------------|
| 2,960 SF | Temperature controlled production space/office |
| 1,512 SF | Mezzanine training/conference room             |