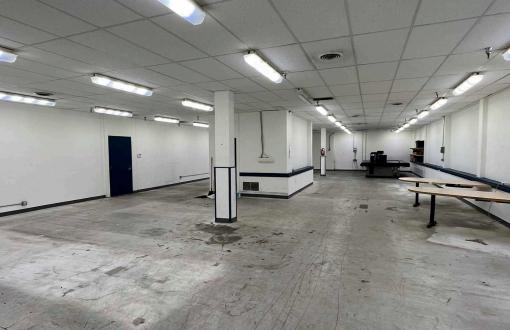

### **37 S HUDSON BLDG**

37 S HUDSON STREET | SEATTLE, WA

- / 38,412 Total SF
- Divisible to 7,000 SF
- 6,728 SF of creative brick & beam office space.
- 2,960 SF of temperature control production space/office
- 1,512 SF mezzanine training/conference room.
- 12' 16' clear height
- Loading: 1 Dock; 3 Grade
- Heavy Power 1,800 amps of 240/480 V 3 phase, with track distribution

**37 S Hudson Bldg** 

10.00

Puget Sound Properties

STAGRA

- Sprinklered
- Abundant street parking
- Available: June 1, 2023
- Asking Monthly Rent: Negotiable
- For Sale: Reduced asking price = \$10,000,000 (\$260,33 PSF)
- Possible seller financing

### 38,412 TOTAL SF

| 6,728 SF | Creative brick & beam office space             |
|----------|------------------------------------------------|
| 2,960 SF | Temperature controlled production space/office |
| 1,512 SF | Mezzanine training/conference room             |