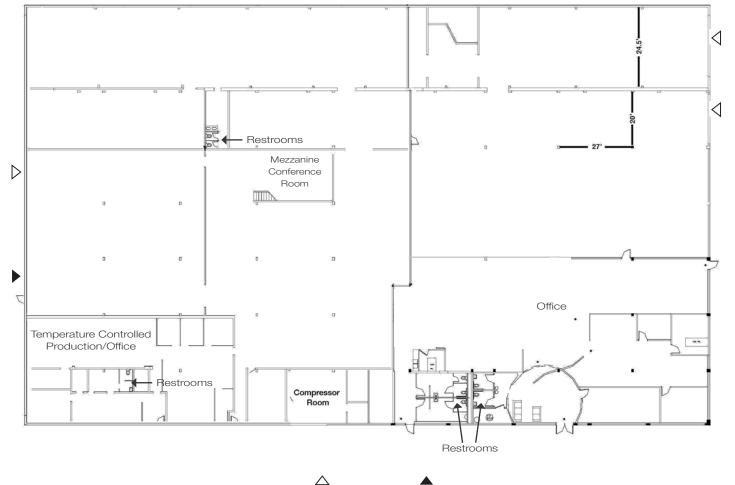

# FLOOR PLAN

A

∆ Grade Door

Dock Door

### 38,412 TOTAL SF

| 6,728 SF | Creative brick & beam office space             |
|----------|------------------------------------------------|
| 2,960 SF | Temperature controlled production space/office |
| 1,512 SF | Mezzanine training/conference room             |

### **37 S HUDSON BLDG**

37 S HUDSON STREET | SEATTLE, WA

- / 38,412 Total SF
- Divisible to 7,000 SF
- 6,728 SF of creative brick & beam office space.
- 2,960 SF of temperature control production space/office
- 1,512 SF mezzanine training/conference room.
- 12' 16' clear height
- Loading: 1 Dock; 3 Grade
- Heavy Power 1,800 amps of 240/480 V 3 phase, with track distribution