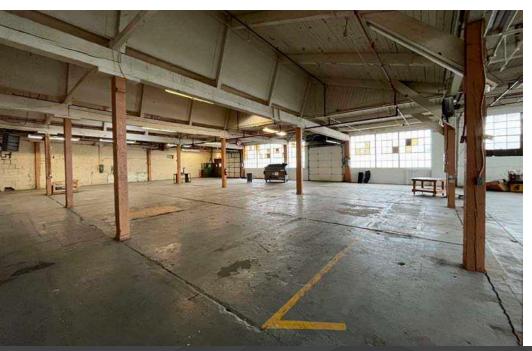

### **37 S HUDSON BLDG**

37 S HUDSON STREET | SEATTLE, WA

- / 38,412 Total SF
- Divisible to 7,000 SF
- 6,728 SF of creative brick & beam office space.
- 2,960 SF of temperature control production space/office
- 1,512 SF mezzanine training/conference room.
- 12' 16' clear height
- Loading: 1 Dock; 3 Grade
- Heavy Power 1,800 amps of 240/480 V 3 phase, with track distribution

**37 S Hudson Bldg** 

10.00

Puget Sound Properties

STAGRA

- Sprinklered
- Abundant street parking
- Available: June 1, 2023
- Asking Monthly Rent: Negotiable
- For Sale: Reduced asking price = \$10,000,000 (\$260,33 PSF)
- Possible seller financing

### 38,412 TOTAL SF

| 6,728 SF | Creative brick & beam office space             |
|----------|------------------------------------------------|
| 2,960 SF | Temperature controlled production space/office |
| 1,512 SF | Mezzanine training/conference room             |