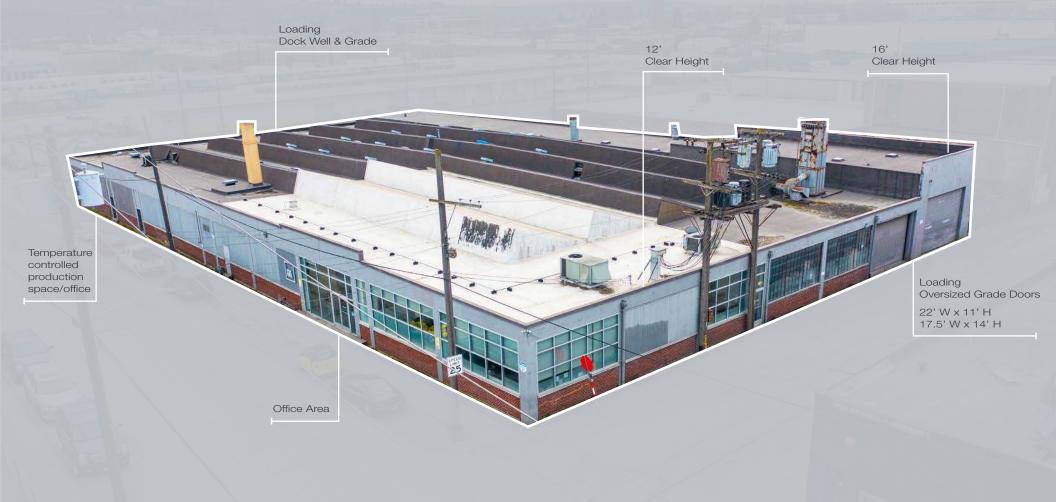

### **37 S HUDSON BLDG**

37 S HUDSON STREET | SEATTLE, WA

- / 38,412 Total SF
- Divisible to 7,000 SF
- 6,728 SF of creative brick & beam office space.
- 2,960 SF of temperature control production space/office
- 1,512 SF mezzanine training/conference room.
- 12' 16' clear height
- Loading: 1 Dock; 3 Grade
- Heavy Power 1,800 amps of 240/480 V 3 phase, with track distribution

### 38,412 TOTAL SF

| 6,728 SF | Creative brick & beam office space             |
|----------|------------------------------------------------|
| 2,960 SF | Temperature controlled production space/office |
| 1,512 SF | Mezzanine training/conference room             |