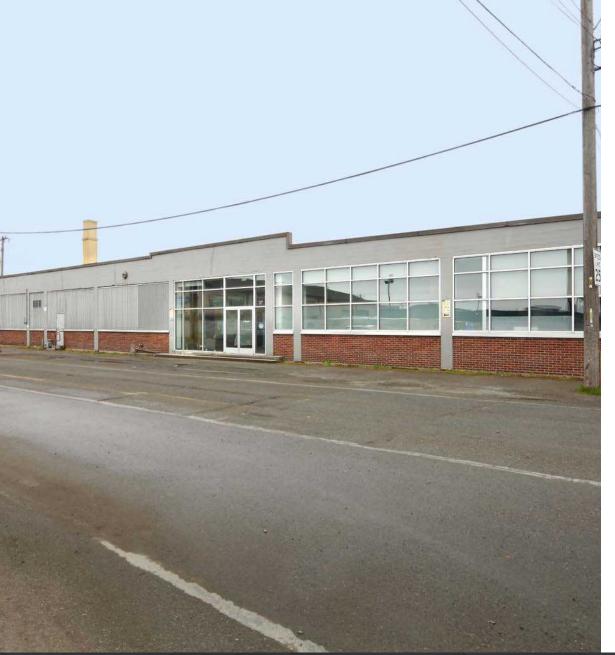

### **PROPERTY OVERVIEW**

### **37 S HUDSON BLDG**

37 S HUDSON STREET | SEATTLE, WA

- / 38,412 Total SF
- Divisible to 7,000 SF
- 6,728 SF of creative brick & beam office space.
- 2,960 SF of temperature control production space/office
- 1,512 SF mezzanine training/conference room.
- 12' 16' clear height
- Loading: 1 Dock; 3 Grade
- Heavy Power 1,800 amps of 240/480 V 3 phase, with track distribution

**37 S Hudson Bldg** 

10.00

Puget Sound Properties

STAGRA

- Sprinklered
- Abundant street parking
- Available: June 1, 2023
- Asking Monthly Rent: Negotiable
- For Sale: Reduced asking price = \$10,000,000 (\$260,33 PSF)
- Possible seller financing