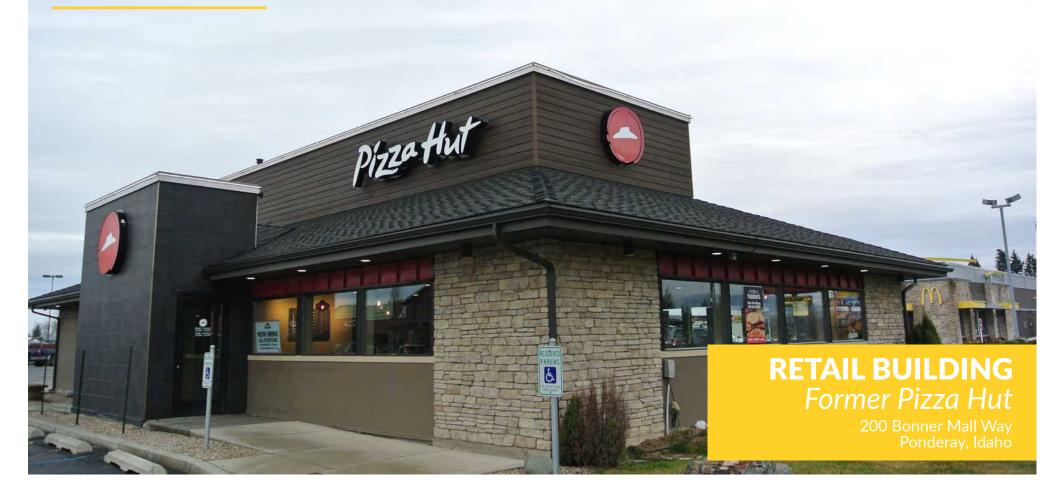

# **RETAIL BUILDING**Former Pizza Hut

### **RETAIL BUILDING** Former Pizza Hut

200 Bonner Mall Way Ponderay, Idaho