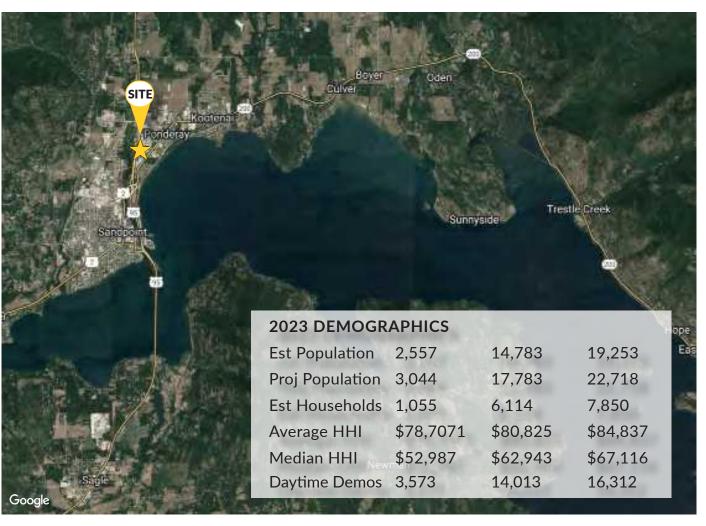

#### **HIGHLIGHTS**

- Highway 95 Frontage
- Northeast corner of Highway 95 and Bonner Mall Way
- Just North of Ponderay McDonalds and Ponderay Les Schwab
- Pad site to Bonner Mall, just south of Yoke's Fresh Market