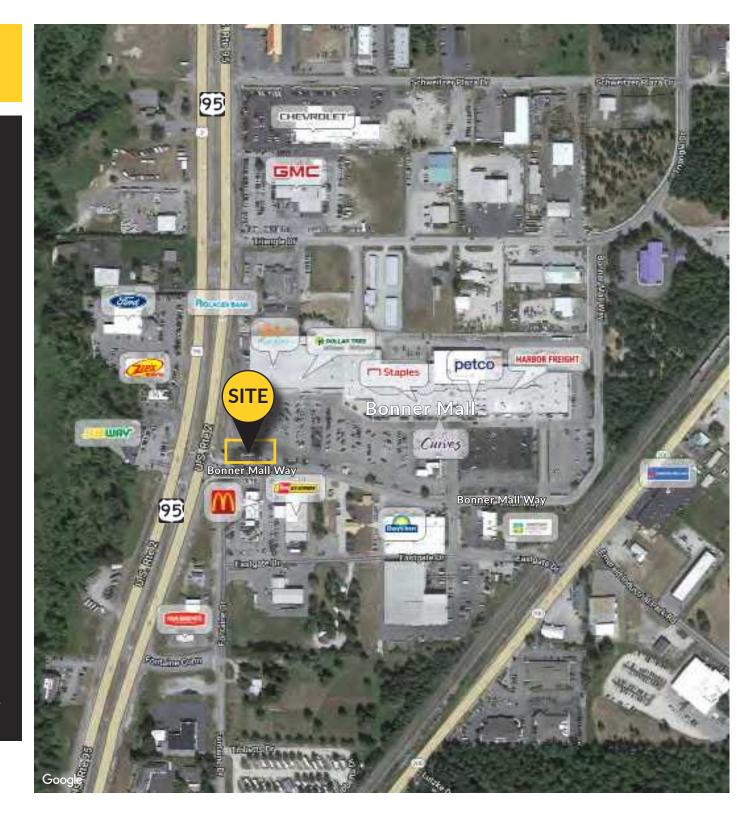

#### **NEIGHBORING BUSINESS**

Yoke's Fresh Market

McDonald's

Les Schwab

Walker's Furniture and Mattress

Staples

**Dollar Tree** 

Petco

Harbor Freight

Days Inn

Sandpoint Furniture

Horizon Credit Union

Zip's Drive-in

Subway

Ford Dealership - Mike White

Stan Craft

#### **HIGHLIGHTS**

- Highway 95 Frontage
- Northeast corner of Highway 95 and Bonner Mall Way
- Just North of Ponderay McDonalds and Ponderay Les Schwab
- Pad site to Bonner Mall, just south of Yoke's Fresh Market