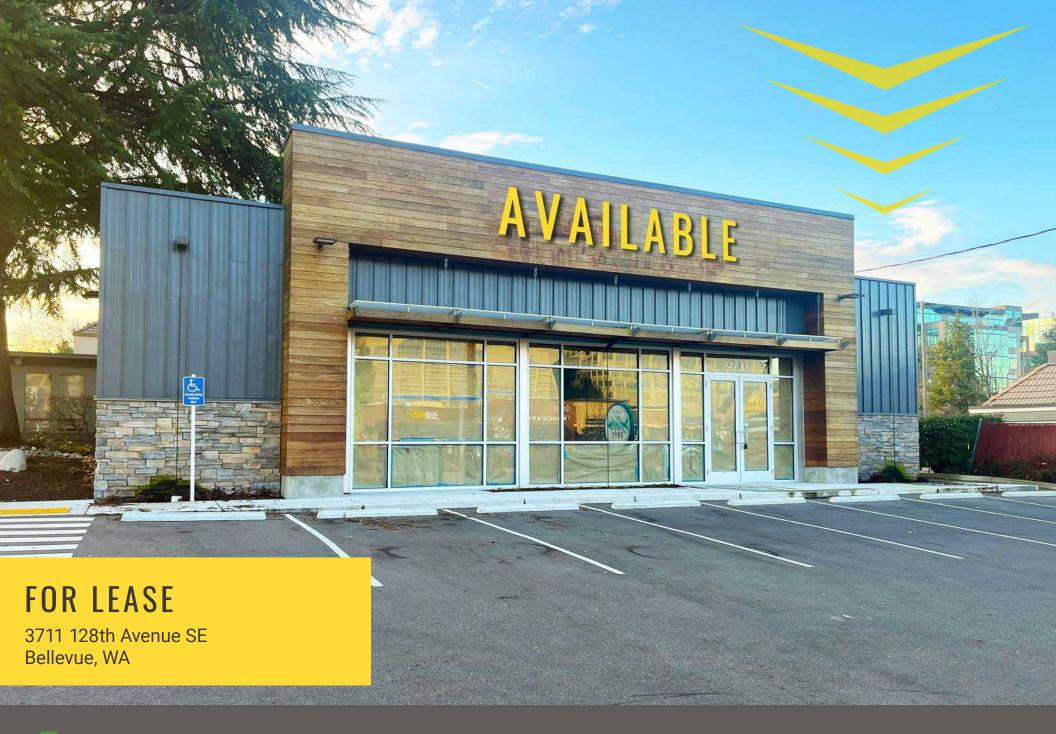

## 3711 128TH AVENUE SE:

- Available: 2,400 SF
- · Call for Rates
- Pylon Signage Available
- 12 Dedicated Parking Stalls
- Neighboring Tenants Include: The Marketplace at Factoria, T-Mobile Headquarters, Taco Bell, AMC, QFC, Applebees, Petco, McDonalds, O'Reilly Auto Parts, Chipotle, Many More!