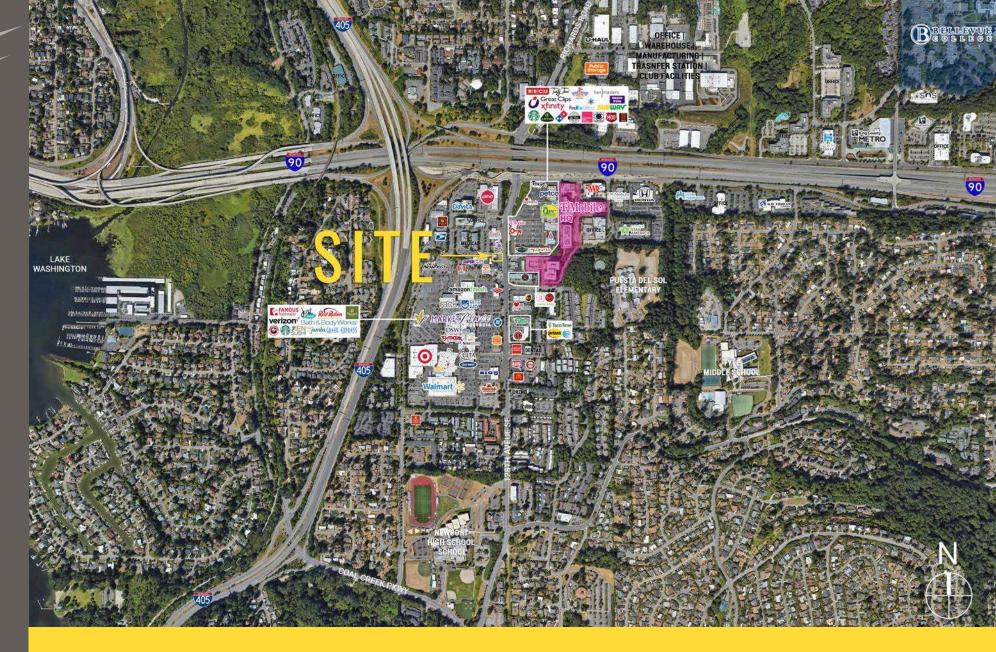

## FREESTANDING FACTORIA RETAIL

Steve Erickson | Nick Barber | Jake Thurber

First Western Properties, Inc. | 425.822.5522 | fwp-inc.com 11621 97th Lane NE, Kirkland, Washington 98034 THE FREESTANDING FACTORIA RETAIL BUILDING is located just off I-90 and I-405 on 128th Avenue SE often referred to as Factoria Boulevard. The site sits just north of the Marketplace at Factoria, a 510,000 SF center anchored by Target and T&T Supermarket and highlighting a strong tenant mix with over 60 stores and services. Adjacent to the east is another larger center anchored by QFC, Petco, and T-Mobile, whose headquarters are stationed directly to the east. The Factoria neighborhood is known for its dense suburban feel with several restaurants, parks, highly rated public schools, and is one of Bellevue's most significant commercial districts. The neighborhoods are rich with diversity and culture from all over the world. The Eastgate Park & Ride transportation hub provides commuters access to the area allowing a strong daytime demographic that the traffic counts do not account for.

24,385 ADT Factoria Boulevard SE

24,385 ADT Factoria Boulevard SE

90,303 Households 5 Mile Radius

Located Just Off from I-405 & I-90

Group Health & Bellevue. 2 Bellevue high schools are ranked in the top 125 nationally. Bellevue boasts \$3.1 billion in taxable retail sales.