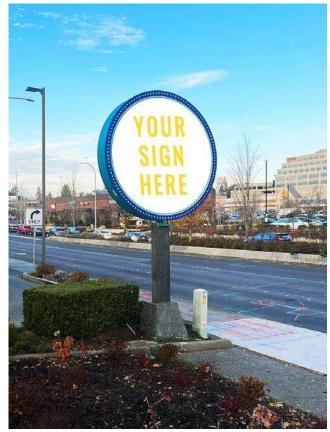

## 3711 128TH AVENUE SE:

- Available: 2,400 SF
- · Call for Rates
- Pylon Signage Available
- 12 Dedicated Parking Stalls
- Neighboring Tenants Include: The Marketplace at Factoria, T-Mobile Headquarters, Taco Bell, AMC, QFC, Applebees, Petco, McDonalds, O'Reilly Auto Parts, Chipotle, Many More!