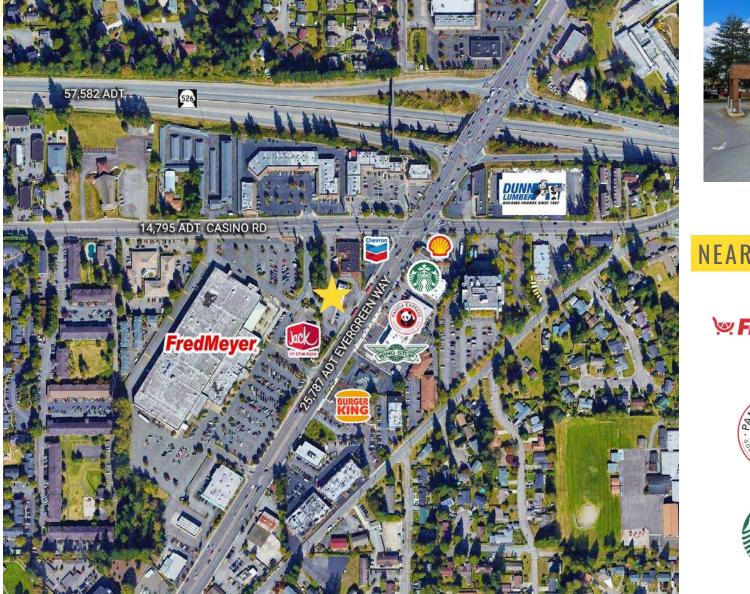

# PROPERTY SUMMARY MARKET AERIAL

Fred Meyer Outerparcel 8500 Evergreen Way, Everett WA 98204

#### NEARBY TENANTS