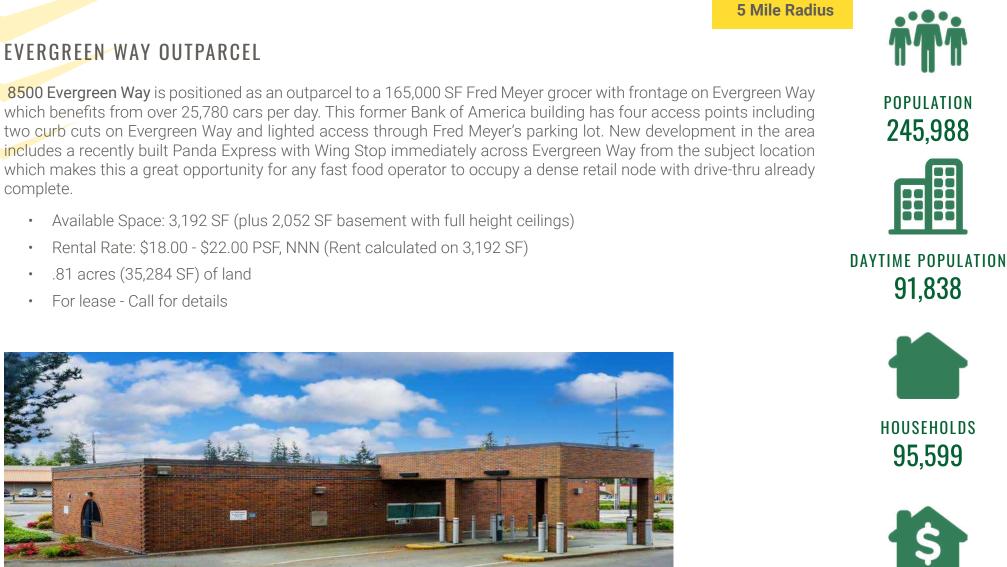

# PROPERTY SUMMARY

complete.

٠

•

•

.

AVERAGE HOUSEHOLD INCOME \$130,075

# PROPERTY SUMMARY

Fred Meyer Outerparcel 8500 Evergreen Way, Everett WA 98204