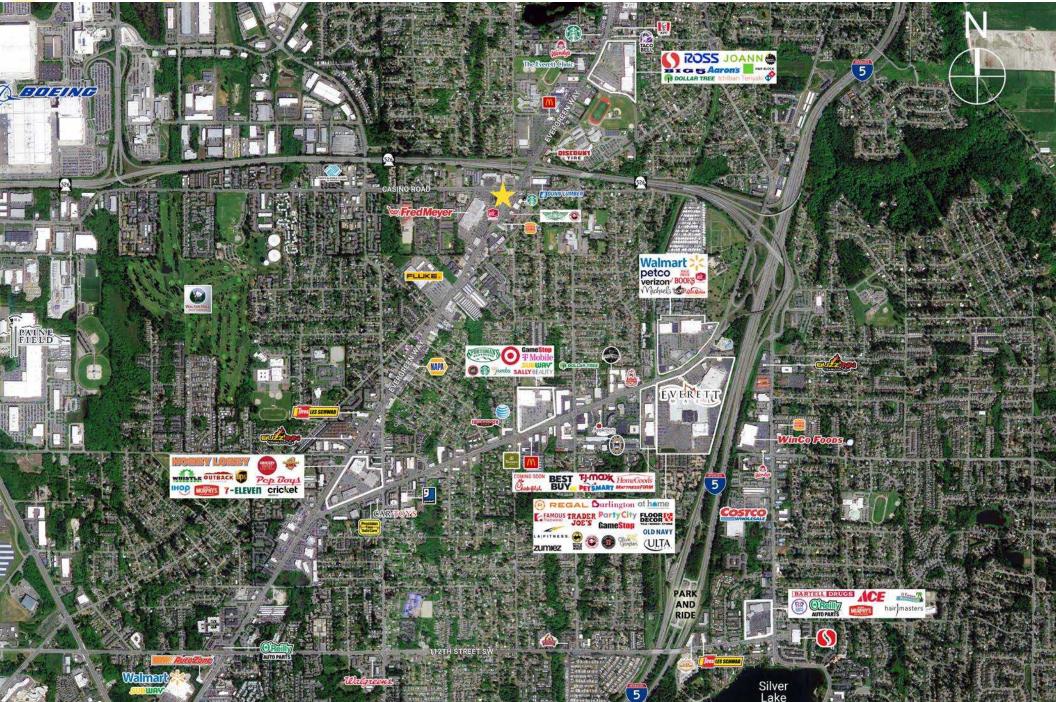

# PROPERTY SUMMARY MARKET AERIAL

Fred Meyer Outerparcel 8500 Evergreen Way, Everett WA 98204