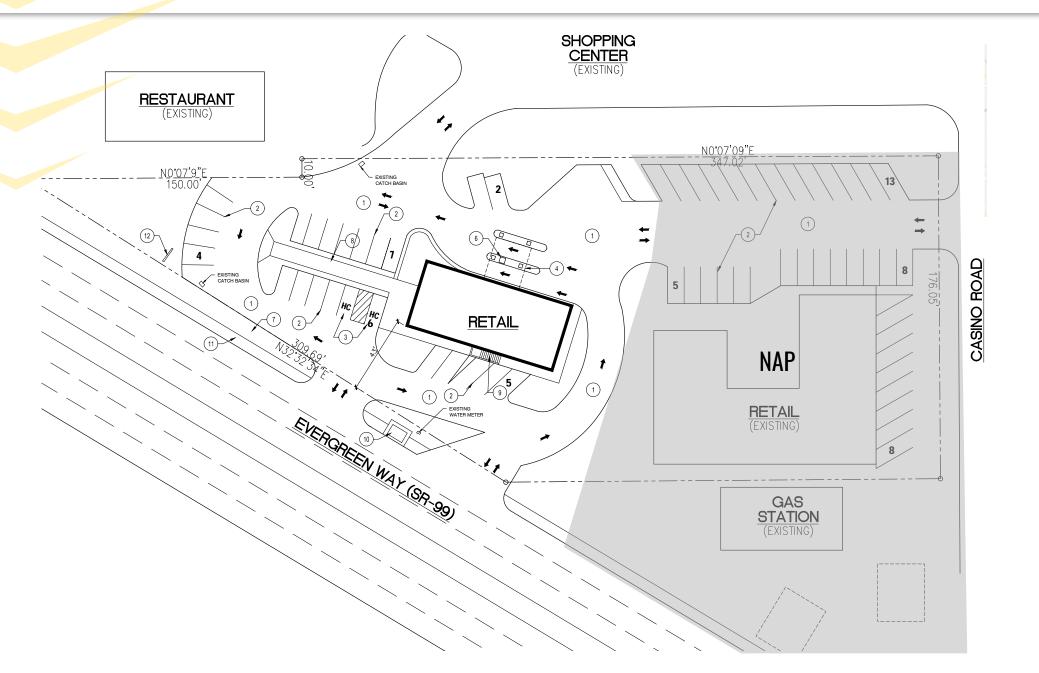

# PROPERTY SUMMARY PROPOSED SITE PLAN

Fred Meyer Outparcel 8500 Evergreen Way, Everett WA 98204