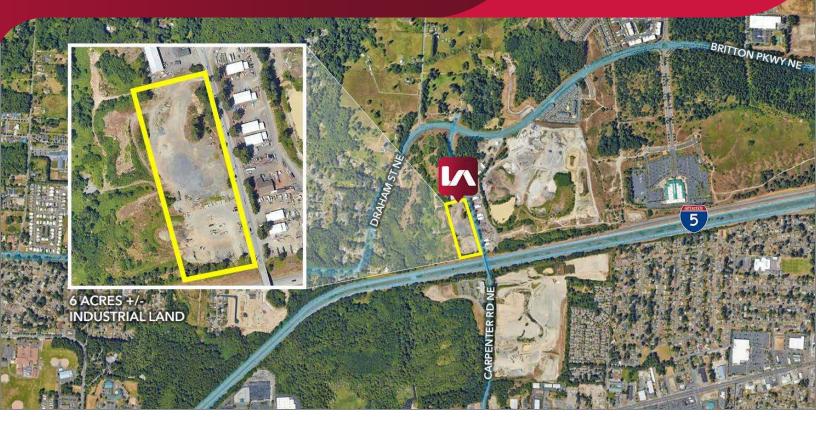

# Land for Lease LACEY INDUSTRIAL YARD

1525 Carpenter Rd NE, Lacey, WA 98516

## **LISTING DATA**

AVAILABLE SF: AVAILABLE AREA: 260,000 SF 6 Acres +/-

## **PROPERTY INFORMATION**

- Utilities to site
- Graded and level, ready for occupancy
- Zone Light Industrial, City of Lacey
- Two curb cuts for ingress / egress
- 900+ LF on Carpenter road frontage
- Call Broker for rates