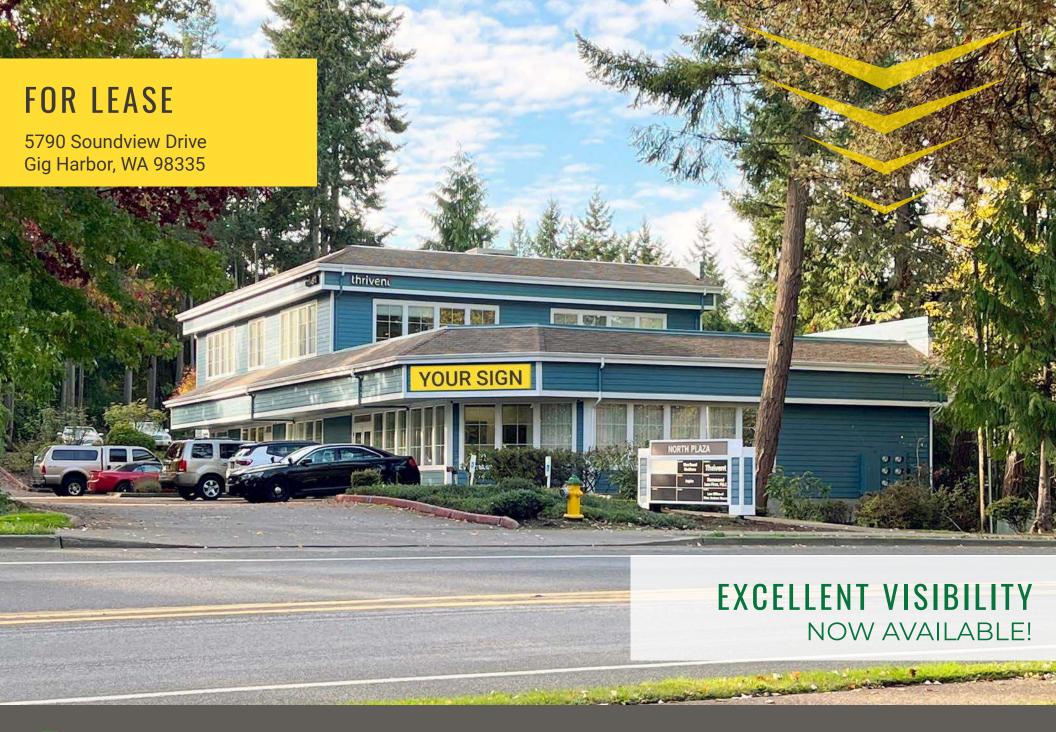

NORTH PLAZA

Lisa Tallman | Jamie Firth

**NORTH PLAZA** consists of unique office space located in the heart of Gig Harbor. Just minutes away from downtown Gig Harbor, as well as major retailers and Highway 16. With excellent visibility and access from Soundview Drive, North Plaza is a perfect location for many.

## 5790 SOUNDVIEW DR:

SUITE 101: 2,620 SF \$24.00 PSF + NNN (EST.\$6.50 PSF)

- · Close access to Highway 16 and Downtown Gig Harbor
- Moments away from local restaurants, retailers, and services
- Excellent prominent location with visibility on Soundview Drive
- Nice private entry, two private restrooms, 7 private offices/conference & workroom.
- Additional space for potential reception or cubical/shared work space
- Executive Suites (second level) amenities include access to conference room, reception, waiting area and kitchen. Executive suites are currently 100% occupied.
- · Additional overflow parking available.
- Exceptional natural light.