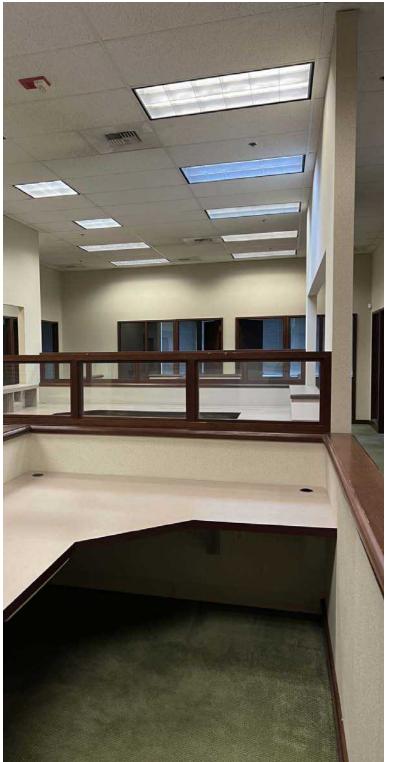

## 5790 SOUNDVIEW DR:

SUITE 101: 2,620 SF \$24.00 PSF + NNN (EST.\$6.50 PSF)

- · Close access to Highway 16 and Downtown Gig Harbor
- Moments away from local restaurants, retailers, and services
- Excellent prominent location with visibility on Soundview Drive
- Nice private entry, two private restrooms, 7 private offices/conference & workroom.
- Additional space for potential reception or cubical/shared work space
- Executive Suites (second level) amenities include access to conference room, reception, waiting area and kitchen. Executive suites are currently 100% occupied.
- · Additional overflow parking available.
- Exceptional natural light.