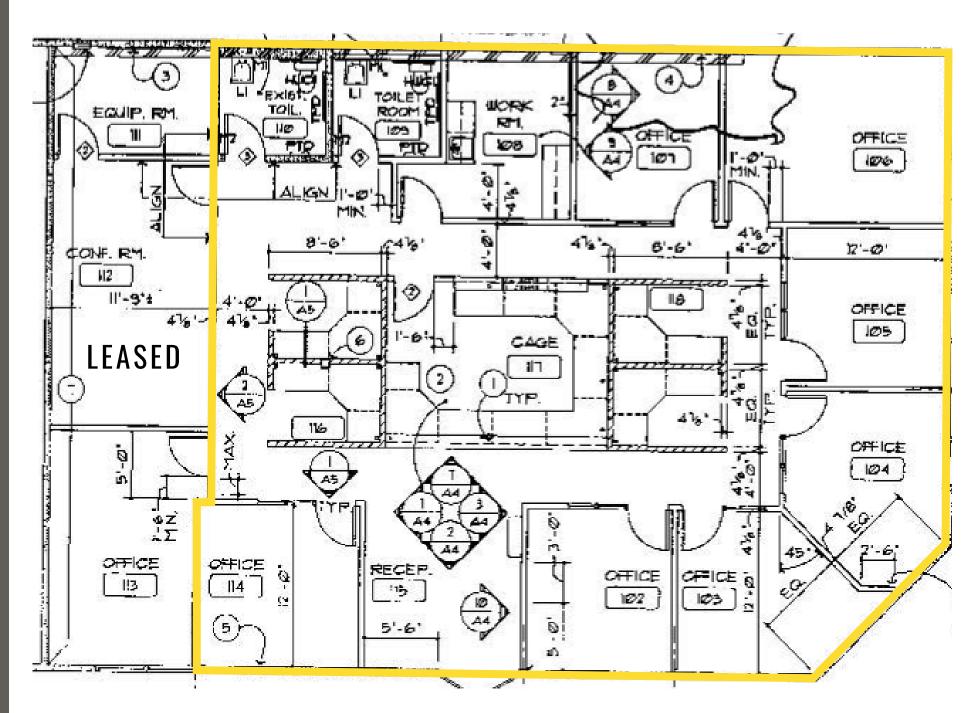

## 5790 SOUNDVIEW DR:

SUITE 101: 2,620 SF \$24.00 PSF + NNN (EST.\$6.50 PSF)

- · Close access to Highway 16 and Downtown Gig Harbor
- Moments away from local restaurants, retailers, and services
- Excellent prominent location with visibility on Soundview Drive
- Nice private entry, two private restrooms, 7 private offices/conference & workroom.
- Additional space for potential reception or cubical/shared work space
- Executive Suites (second level) amenities include access to conference room, reception, waiting area and kitchen. Executive suites are currently 100% occupied.
- · Additional overflow parking available.
- Exceptional natural light.