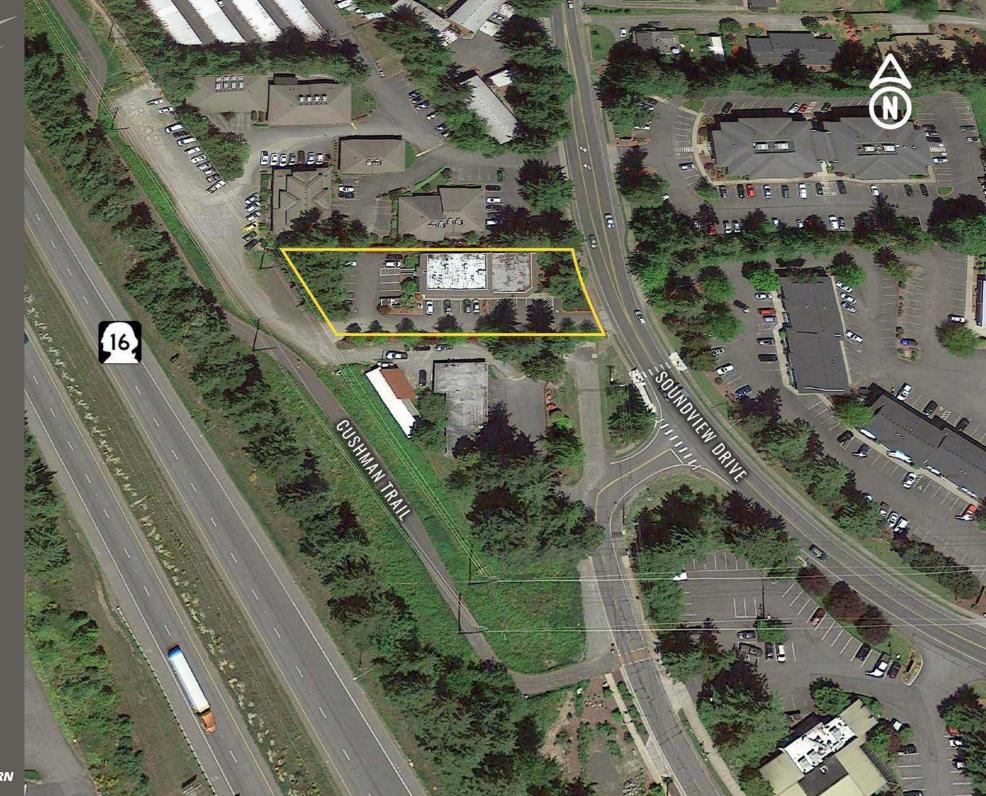

NORTH PLAZA

Lisa Tallman | Jamie Firth

**NORTH PLAZA** consists of unique office space located in the heart of Gig Harbor. Just minutes away from downtown Gig Harbor, as well as major retailers and Highway 16. With excellent visibility and access from Soundview Drive, North Plaza is a perfect location for many.

## 5790 SOUNDVIEW DR:

SUITE 101: 2,620 SF \$24.00 PSF + NNN (EST.\$6.50 PSF)

- · Close access to Highway 16 and Downtown Gig Harbor
- Moments away from local restaurants, retailers, and services
- Excellent prominent location with visibility on Soundview Drive
- Nice private entry, two private restrooms, 7 private offices/conference & workroom.
- Additional space for potential reception or cubical/shared work space
- Executive Suites (second level) amenities include access to conference room, reception, waiting area and kitchen. Executive suites are currently 100% occupied.
- · Additional overflow parking available.
- Exceptional natural light.