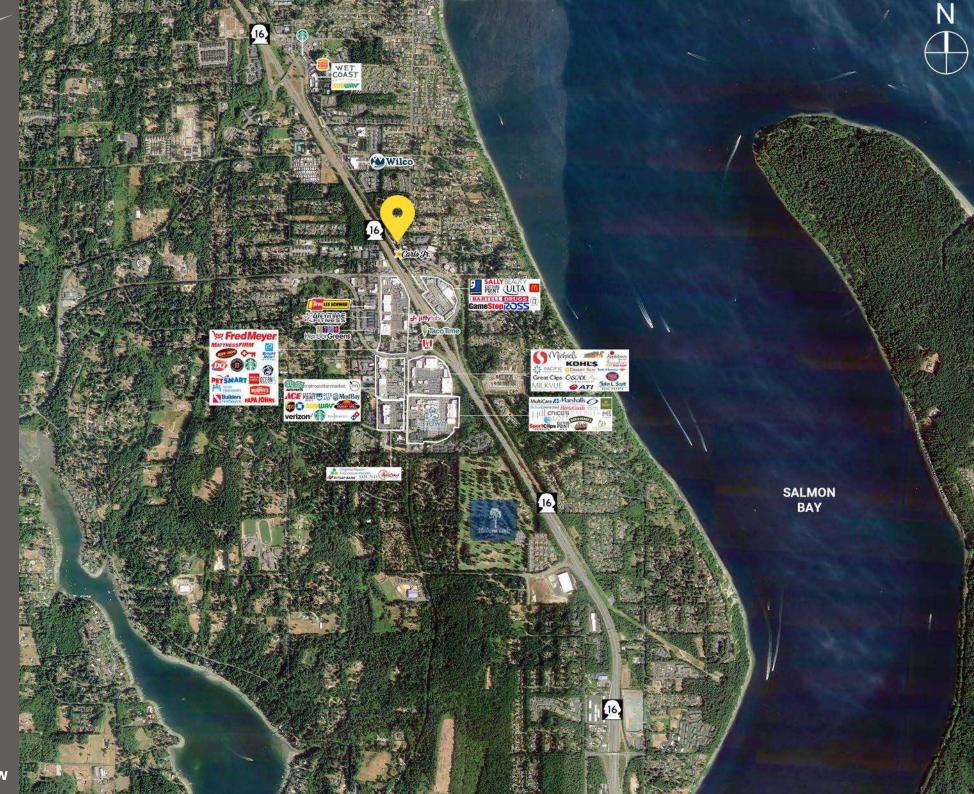

NORTH PLAZA

Lisa Tallman | Jamie Firth

**NORTH PLAZA** consists of unique office space located in the heart of Gig Harbor. Just minutes away from downtown Gig Harbor, as well as major retailers and Highway 16. With excellent visibility and access from Soundview Drive, North Plaza is a perfect location for many.

## **NEARBY TENANTS**

**GIG HARBOR, WA** is both a bay on the Puget Sound and a harbor town that has been named one of the Smithsonian Magazines Top Five Small Towns for culture, heritage and charm. Its unique location, close to metropolitan centers, yet positioned on a quiet, beautiful and historic peninsula - provides visitors and residents with excellent site-seeing, history, culture, dining, shopping and more.