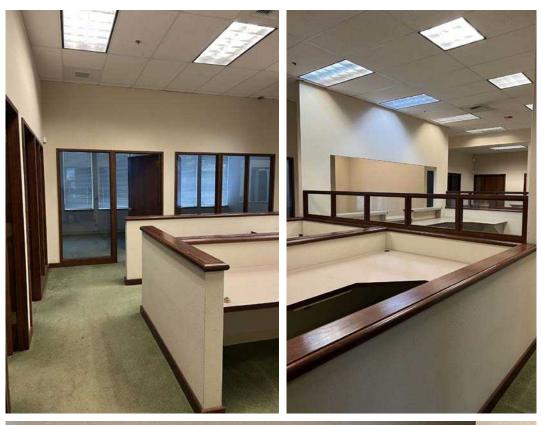

## 5790 SOUNDVIEW DR:

SUITE 101: 2,620 SF \$24.00 PSF + NNN (EST.\$6.50 PSF)

- · Close access to Highway 16 and Downtown Gig Harbor
- Moments away from local restaurants, retailers, and services
- Excellent prominent location with visibility on Soundview Drive
- Nice private entry, two private restrooms, 7 private offices/conference & workroom.
- Additional space for potential reception or cubical/shared work space
- Executive Suites (second level) amenities include access to conference room, reception, waiting area and kitchen. Executive suites are currently 100% occupied.
- · Additional overflow parking available.
- Exceptional natural light.