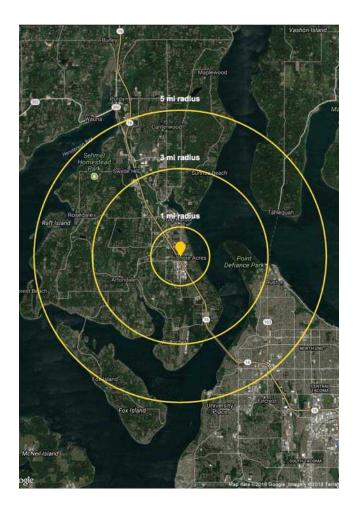

| Regis - 2023 | Population | Average HH Income | Daytime Population |
|--------------|------------|-------------------|--------------------|
| Mile 1       | 6,467      | \$144,111         | 4,948              |
| Mile 3       | 26,198     | \$165,583         | 11,577             |
| Mile 5       | 86,117     | \$162,950         | 24,088             |