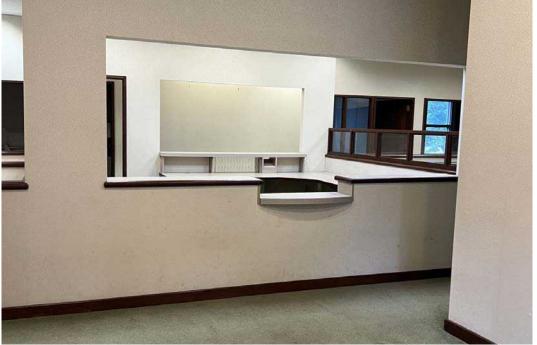

## 5790 SOUNDVIEW DR:

SUITE 101: 2,620 SF \$24.00 PSF + NNN (EST.\$6.50 PSF)

- · Close access to Highway 16 and Downtown Gig Harbor
- Moments away from local restaurants, retailers, and services
- Excellent prominent location with visibility on Soundview Drive
- Nice private entry, two private restrooms, 7 private offices/conference & workroom.
- Additional space for potential reception or cubical/shared work space
- Executive Suites (second level) amenities include access to conference room, reception, waiting area and kitchen. Executive suites are currently 100% occupied.
- · Additional overflow parking available.
- Exceptional natural light.