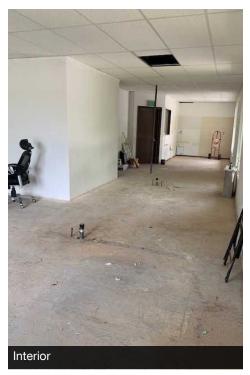

## 300 Pelly Avenue N

Renton, WA 98057

- Suite C
- 1,240 SF plus common area lobby
- Elevator, security system, AC
- · Ample parking under the building
- Interior is unfinished tenant may choose colors and floor covering
- \$19.50/SF + \$550/mo. NNN