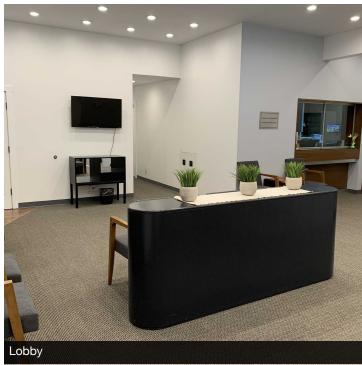

## 300 Pelly Avenue N

Renton, WA 98057

- Suite C
- 1,240 SF plus common area lobby
- Elevator, security system, AC
- · Ample parking under the building
- Interior is unfinished tenant may choose colors and floor covering
- \$19.50/SF + \$550/mo. NNN