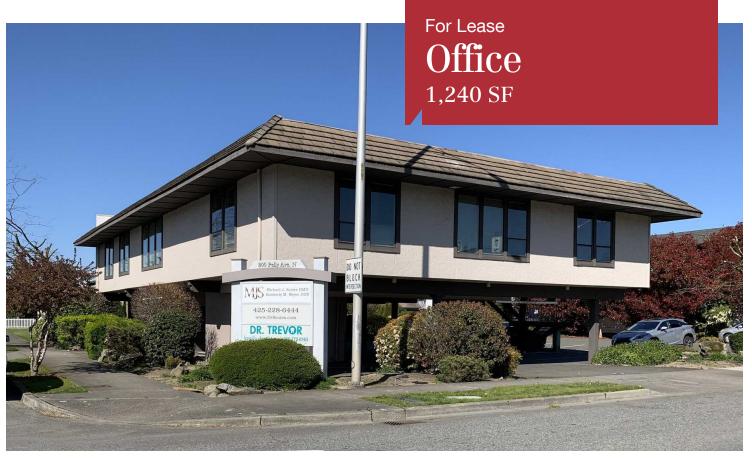

## 300 Pelly Avenue N

Renton, WA 98057

- Suite C
- 1,240 SF plus common area lobby
- Elevator, security system, AC
- · Ample parking under the building
- Interior is unfinished tenant may choose colors and floor covering
- \$19.50/SF + \$550/mo. NNN

# 300 Pelly Avenue N

10900 NE 8th Street, Suite 1500 Bellevue, WA 98004 +1 425 586 5600

nai-psp.com