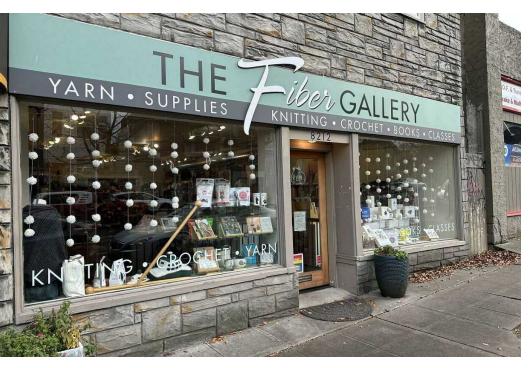

## **HIGHLIGHTS**

- Rare retail vacancy in a character building with 22' of frontage on Greenwood Avenue and large storefront windows
- On-site customer parking
- Electrical capacity 200 amp single phase
- 1,403 SF
- Building Co-tenants are Luxe Lighting and Baraka Gems
- Surrounding businesses include Coyle's Bakeshop, Chocolati Cafe, Flint Creek Cattle Co., and The Yard Cafe
- Rental Rate \$30.00 PSF + \$5.70 NNN = \$4,173.93 per month