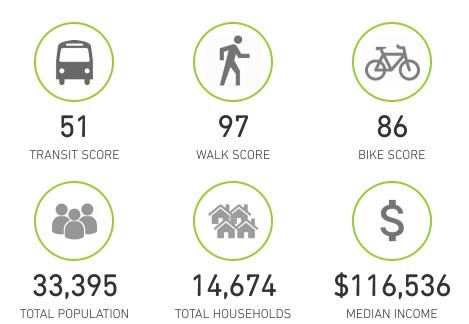

## RETAIL FOR LEASE





## **NEIGHBORHOOD**

Greenwood is an eclectic, family friendly neighborhood in Seattle with a diverse business district and great walkability. It has a small town feel while boasting popular restaurants, fitness studios, coffee shops, and a small arts scene.

## **HIGHLIGHTS**

- Rare retail vacancy in a character building with 22' of frontage on Greenwood Avenue and large storefront windows
- On-site customer parking
- Electrical capacity 200 amp single phase
- 1,403 SF
- Building Co-tenants are Luxe Lighting and Baraka Gems
- Surrounding businesses include Coyle's Bakeshop, Chocolati Cafe, Flint Creek Cattle Co., and The Yard Cafe
- Rental Rate \$30.00 PSF + \$5.70 NNN = \$4,173.93 per month



<sup>\*</sup> Demographic data derived from 2024, 1 mile radius

## RETAIL FOR LEASE