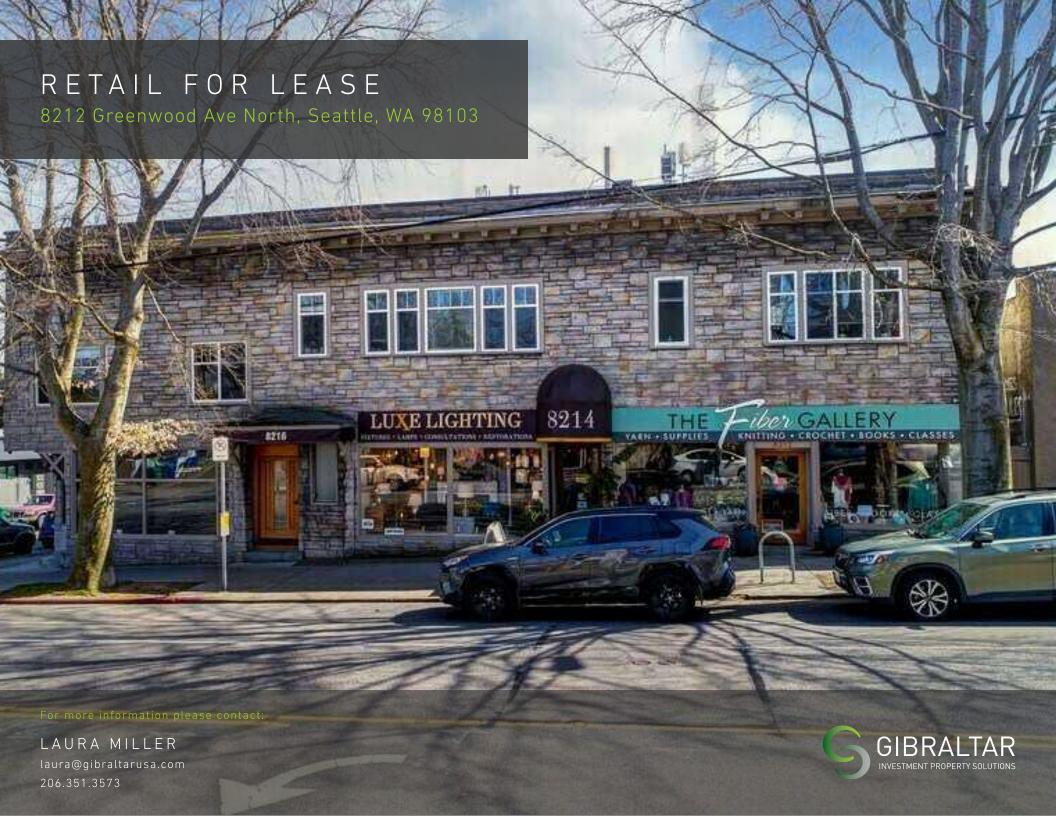

## RETAIL FOR LEASE

## **HIGHLIGHTS**

- Rare retail vacancy in a character building with 22' of frontage on Greenwood Avenue and large storefront windows
- On-site customer parking
- Electrical capacity 200 amp single phase
- 1,403 SF
- Building Co-tenants are Luxe Lighting and Baraka Gems
- Surrounding businesses include Coyle's Bakeshop, Chocolati Cafe, Flint Creek Cattle Co., and The Yard Cafe
- Rental Rate \$30.00 PSF + \$5.70 NNN = \$4,173.93 per month