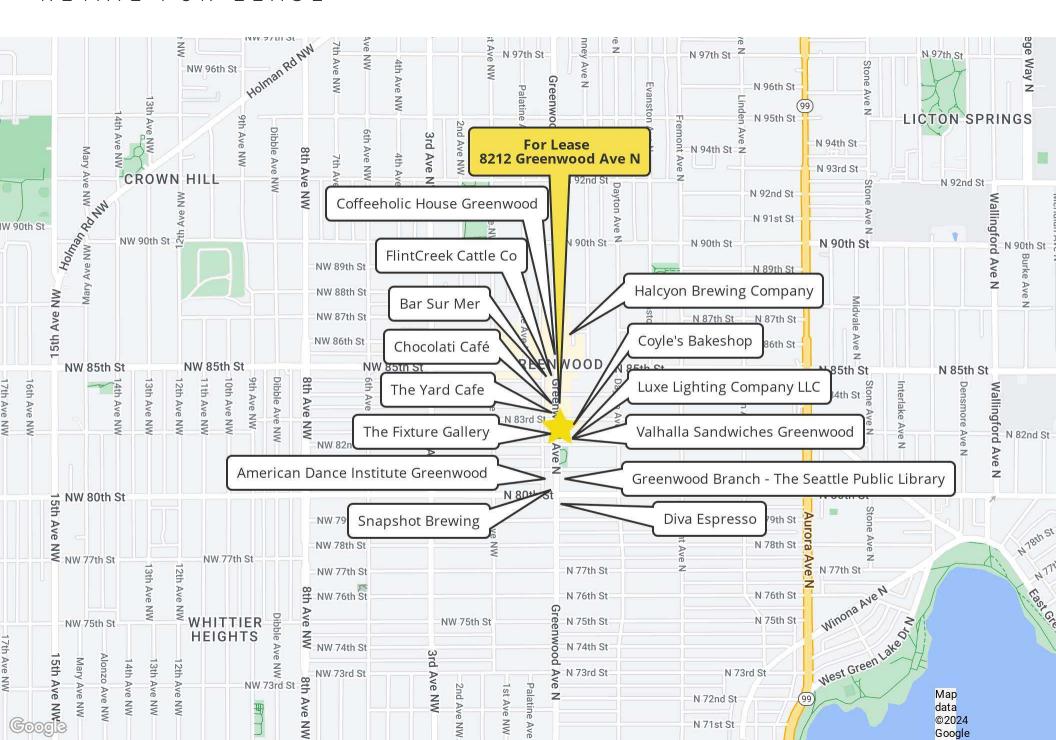

## **NEIGHBORHOOD**

Greenwood is an eclectic, family friendly neighborhood in Seattle with a diverse business district and great walkability. It has a small town feel while boasting popular restaurants, fitness studios, coffee shops, and a small arts scene.

## **HIGHLIGHTS**

- Rare retail vacancy in a character building with 22' of frontage on Greenwood Avenue and large storefront windows
- On-site customer parking
- Electrical capacity 200 amp single phase
- 1,403 SF
- Building Co-tenants are Luxe Lighting and Baraka Gems
- Surrounding businesses include Coyle's Bakeshop, Chocolati Cafe, Flint Creek Cattle Co., and The Yard Cafe
- Rental Rate \$30.00 PSF + \$5.70 NNN = \$4,173.93 per month