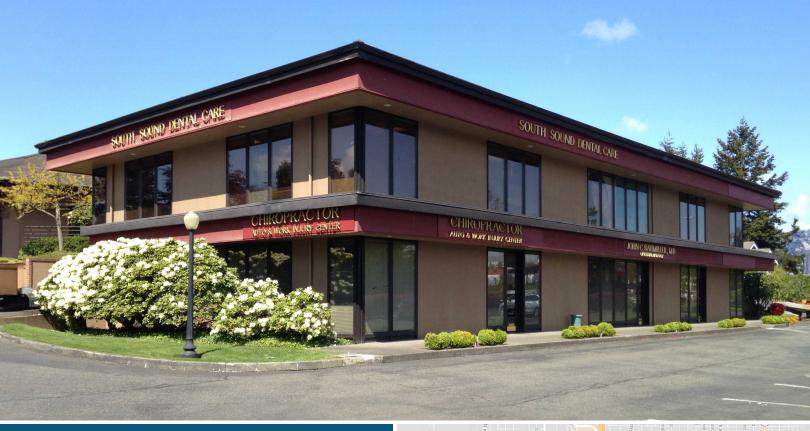

## TACOMA CORPORATE CENTER FOR LEASE - 3,950 SF

2115 S 56TH ST | TACOMA, WA

## PROPERTY FEATURES

- Office building with a variety of current tenants
- Frontage along Tacoma Mall Blvd and S 56th St
- Well maintained with professional management
- Immediate access to I-5 via 56th St on-ramps