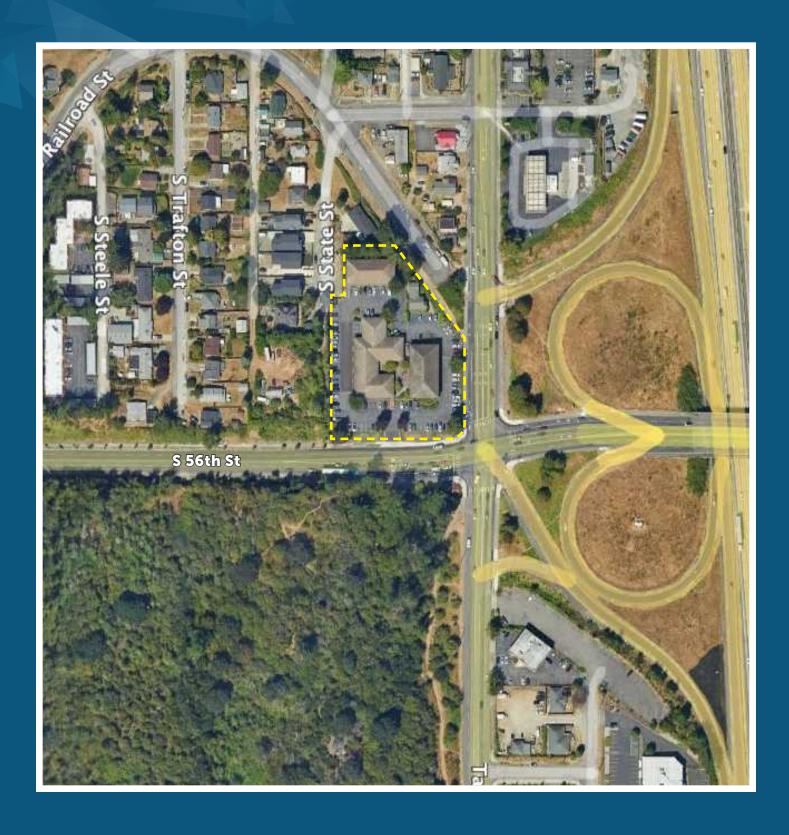

## PROPERTY FEATURES

- Office building with a variety of current tenants
- Frontage along Tacoma Mall Blvd and S 56th St
- Well maintained with professional management
- Immediate access to I-5 via 56th St on-ramps