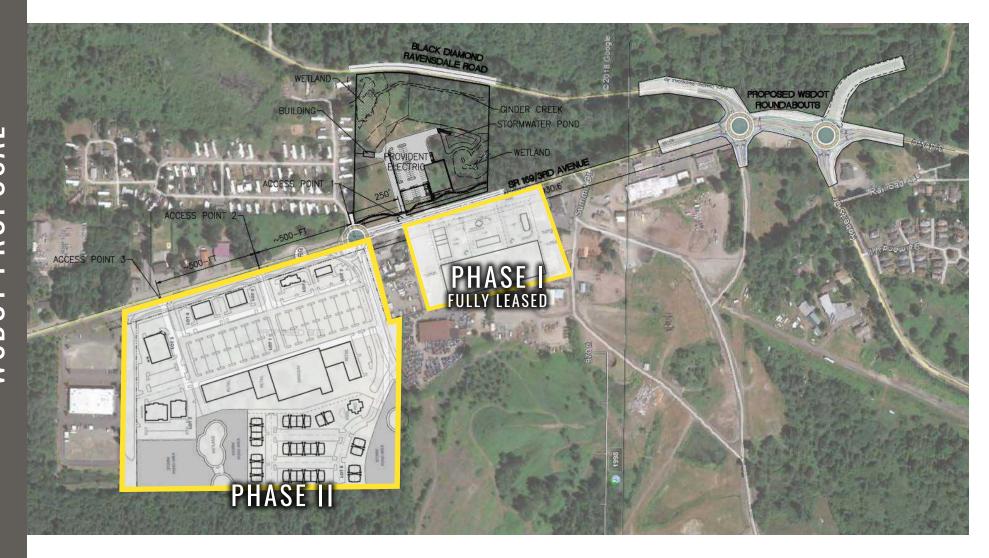

**BLACK DIAMUND, WA** was incorporated in 1959, but was first established as a community in the late 1880s for the mining of coal, becoming the largest coal mining operation on the West Coast. A rich history surrounds the City of Black Diamond from the famous Black Diamond Bakery to the Black Diamond Museum of History. Black Diamond offers a warm and friendly rural, small town atmosphere with spectacular mountain views. The city is nestled in the foothills within miles of the beautiful Green River Gorge and Flaming Geyser Park.