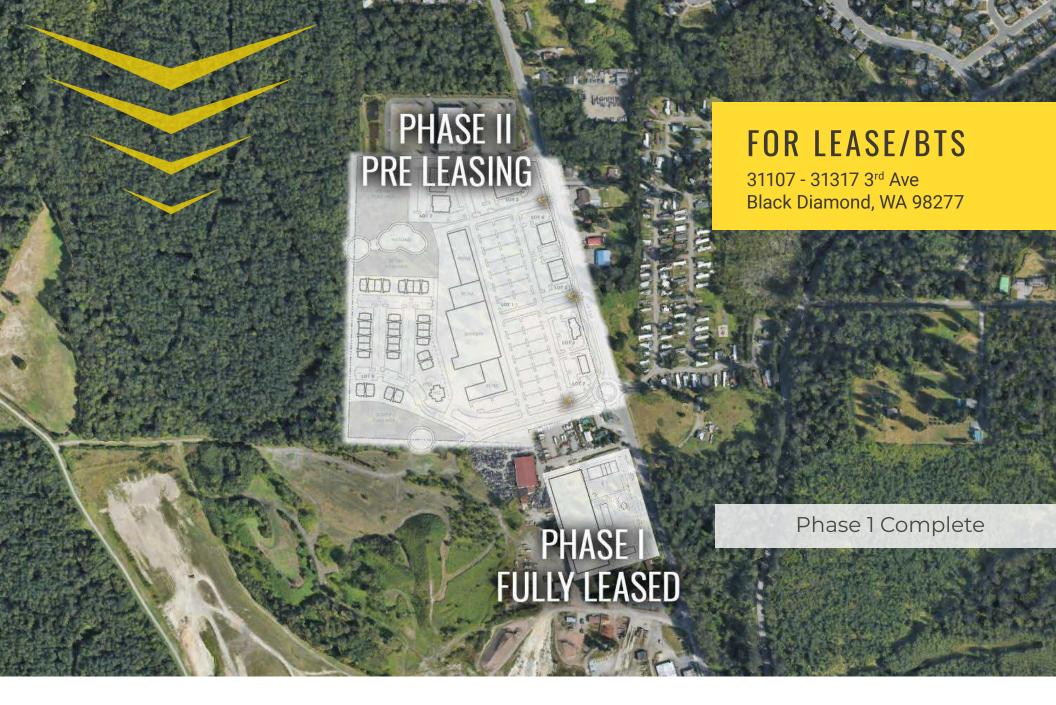

## PHASE I - COMPLETE

COUS ELOS CRAVITY OWN HIME DENTIST CAR WASH

## PHASE 2 - PLANNED FOR LATE 2024

## 1,500 - 168,438 SF RETAIL OR UP TO 1,351,159 SF OF LAND

- Pads and anchor space available for lease or build-to-suit (Call for details)
- Site plan can be altered for tenants special requirements

Population Average HH Income