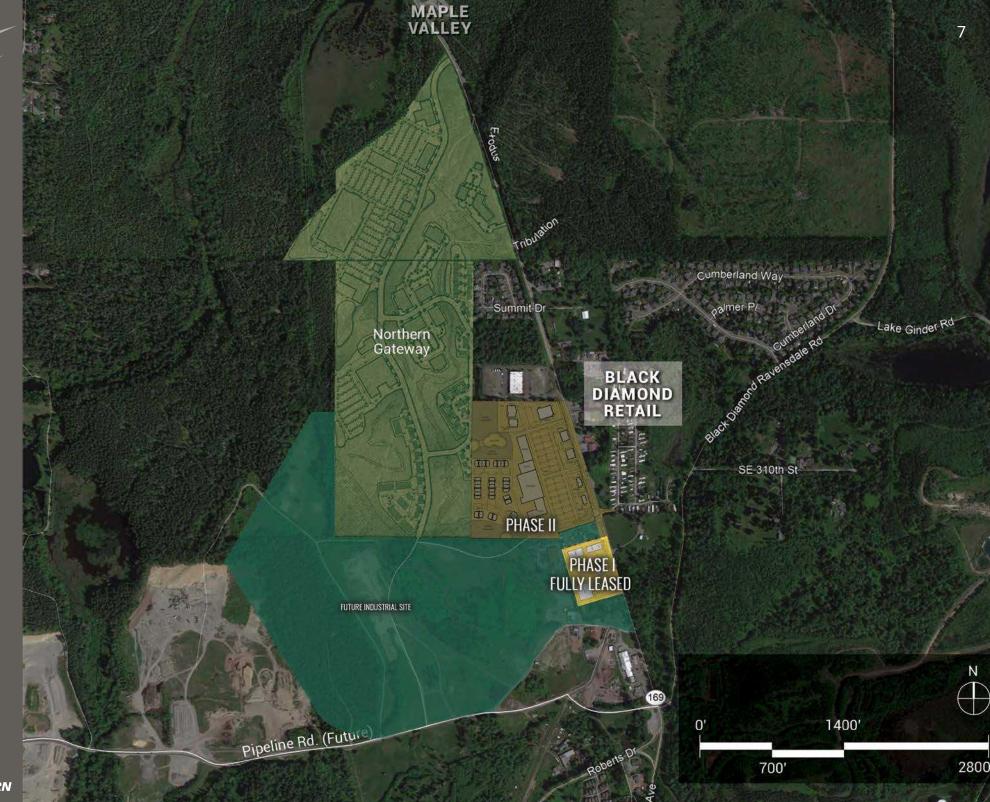

BLACK DIAMOND CROSSING "PHASE II"

Tim Weber | Blake Weber Don Whittles

First Western Properties—Tacoma Inc. | 253.472.0404 6402 Tacoma Mall Blvd, Tacoma, WA 98409 | fwp-inc.com

## PHASE I - COMPLETE

COUS ELOS CRAVITY OWN HIME DENTIST CAR WASH

## PHASE 2 - PLANNED FOR LATE 2024

## 1,500 - 168,438 SF RETAIL OR UP TO 1,351,159 SF OF LAND

- Pads and anchor space available for lease or build-to-suit (Call for details)
- Site plan can be altered for tenants special requirements

Population Average HH Income