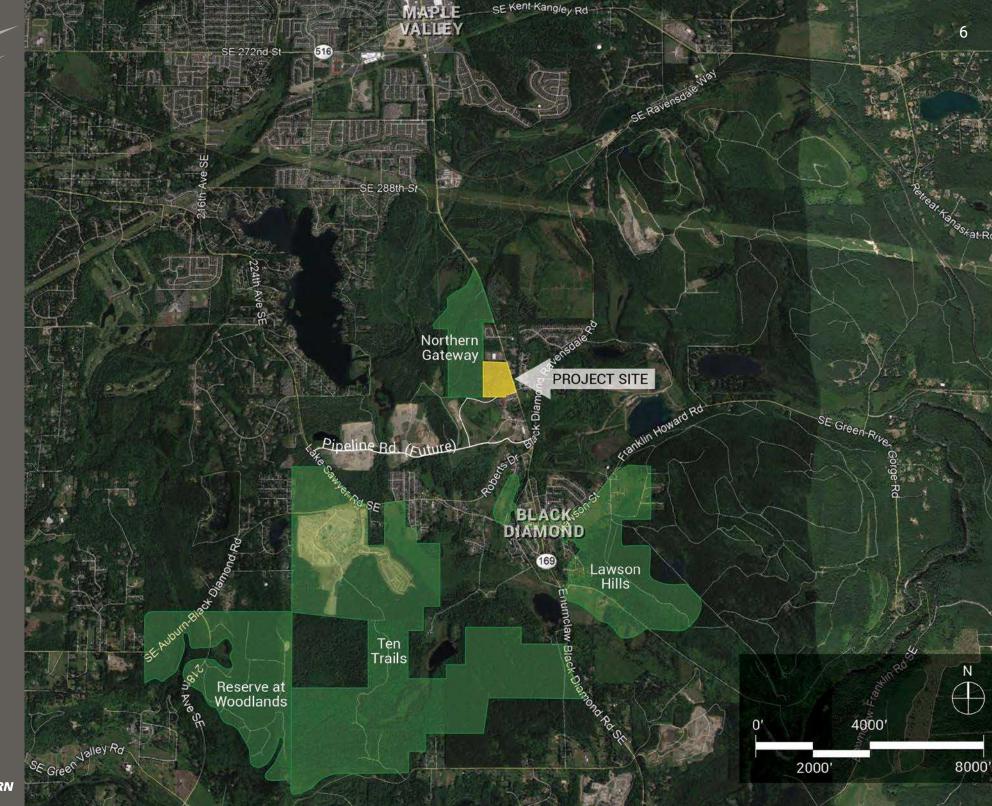

**BLACK DIAMUND, WA** was incorporated in 1959, but was first established as a community in the late 1880s for the mining of coal, becoming the largest coal mining operation on the West Coast. A rich history surrounds the City of Black Diamond from the famous Black Diamond Bakery to the Black Diamond Museum of History. Black Diamond offers a warm and friendly rural, small town atmosphere with spectacular mountain views. The city is nestled in the foothills within miles of the beautiful Green River Gorge and Flaming Geyser Park.