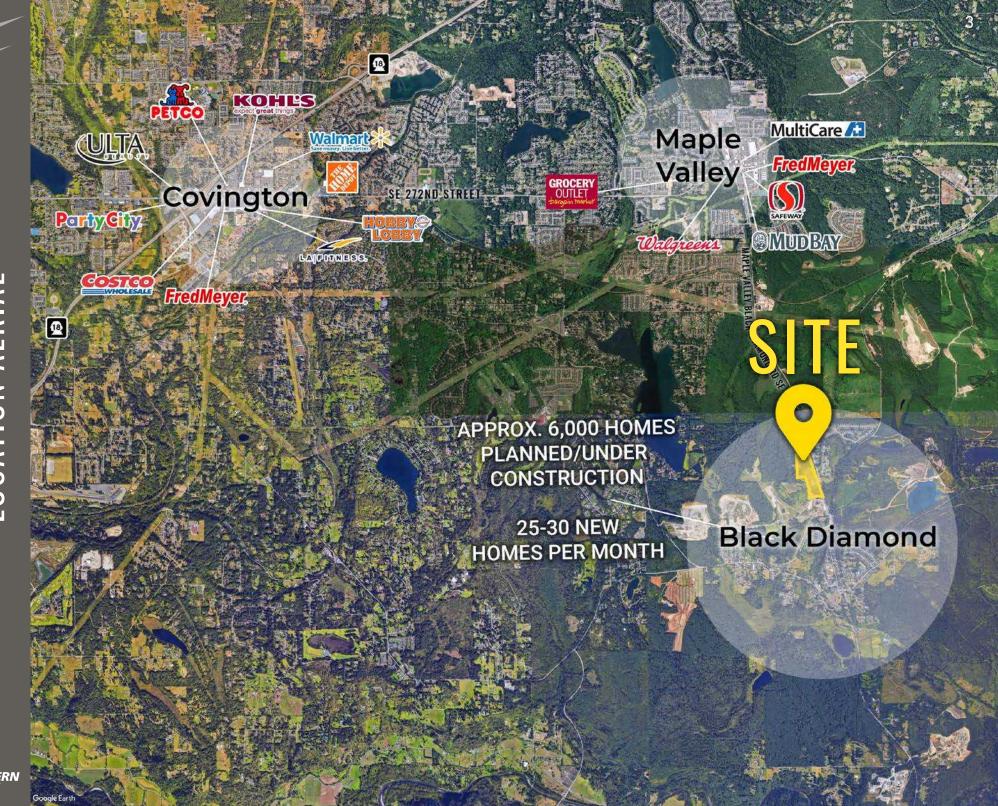

**BLACK DIAMUND, WA** was incorporated in 1959, but was first established as a community in the late 1880s for the mining of coal, becoming the largest coal mining operation on the West Coast. A rich history surrounds the City of Black Diamond from the famous Black Diamond Bakery to the Black Diamond Museum of History. Black Diamond offers a warm and friendly rural, small town atmosphere with spectacular mountain views. The city is nestled in the foothills within miles of the beautiful Green River Gorge and Flaming Geyser Park.