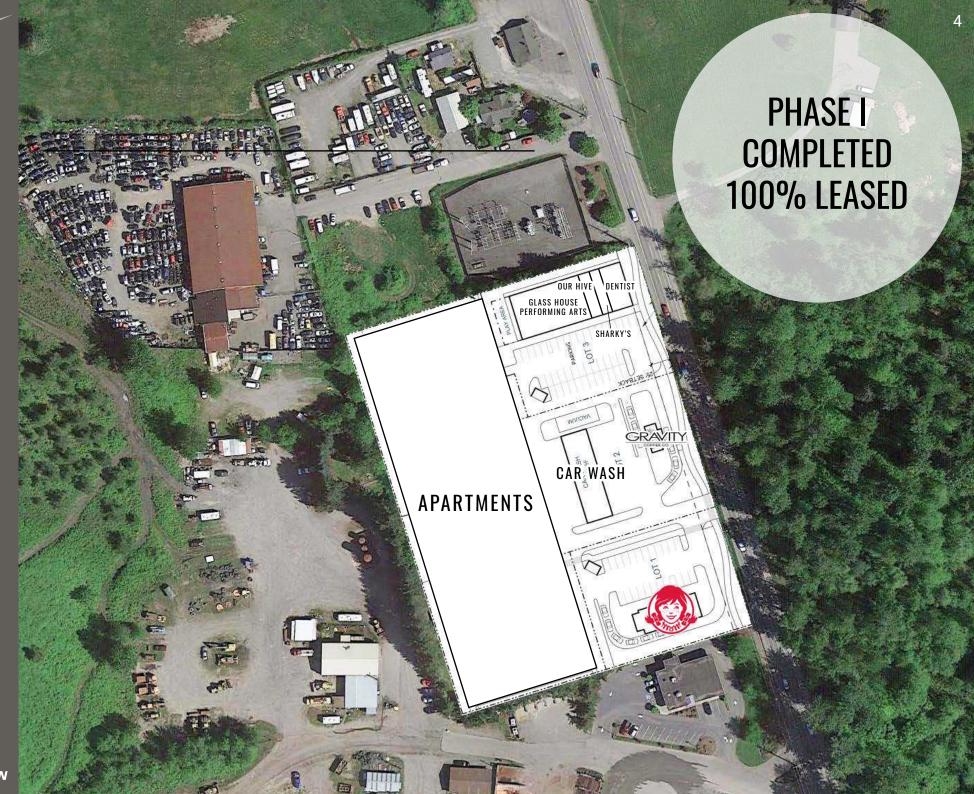

BLACK DIAMOND CROSSING "PHASE II"

Tim Weber | Blake Weber Don Whittles

First Western Properties—Tacoma Inc. | 253.472.0404 6402 Tacoma Mall Blvd, Tacoma, WA 98409 | fwp-inc.com

## PHASE I - COMPLETE









COUS ELOS CRAVITY OWN HIME DENTIST CAR WASH

## PHASE 2 - PLANNED FOR LATE 2024

## 1,500 - 168,438 SF RETAIL OR UP TO 1,351,159 SF OF LAND

- Pads and anchor space available for lease or build-to-suit (Call for details)
- Site plan can be altered for tenants special requirements







Population Average HH Income







































**BLACK DIAMUND, WA** was incorporated in 1959, but was first established as a community in the late 1880s for the mining of coal, becoming the largest coal mining operation on the West Coast. A rich history surrounds the City of Black Diamond from the famous Black Diamond Bakery to the Black Diamond Museum of History. Black Diamond offers a warm and friendly rural, small town atmosphere with spectacular mountain views. The city is nestled in the foothills within miles of the beautiful Green River Gorge and Flaming Geyser Park.