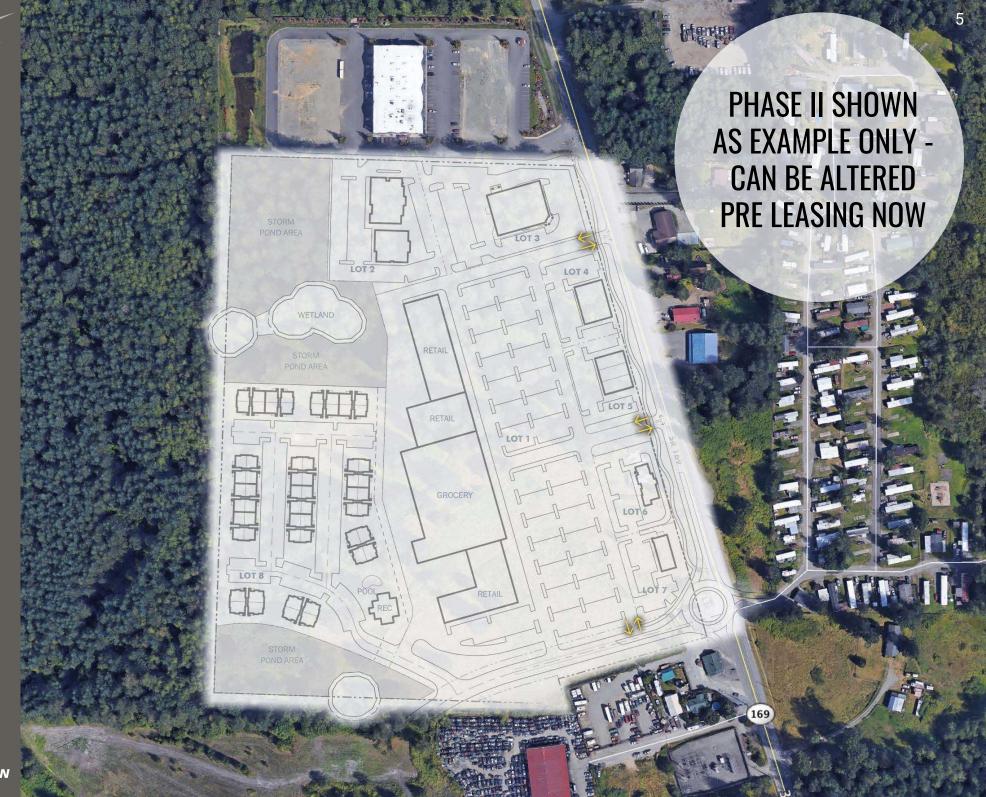

## PHASE 2 - PLANNED FOR LATE 2024

## 1,500 - 168,438 SF RETAIL OR UP TO 1,351,159 SF OF LAND

- Pads and anchor space available for lease or build-to-suit (Call for details)
- Site plan can be altered for tenants special requirements

Population Average HH Income