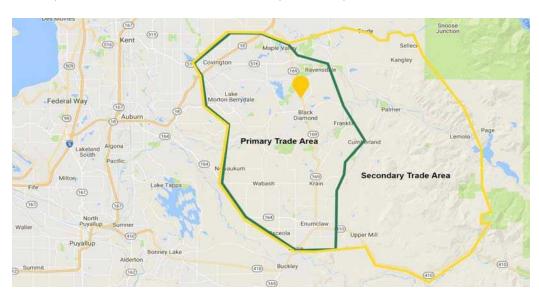

## 1,500 - 168,438 SF RETAIL OR UP TO 1,351,159 SF OF LAND

- Pads and anchor space available for lease or build-to-suit (Call for details)
- Site plan can be altered for tenants special requirements

Population Average HH Income