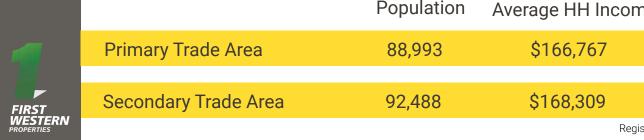

## 1,500 - 168,438 SF RETAIL OR UP TO 1,351,159 SF OF LAND

- Pads and anchor space available for lease or build-to-suit (Call for details)
- Site plan can be altered for tenants special requirements

Population Average HH Income