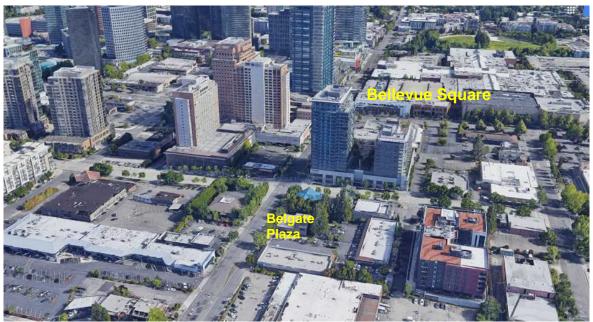

## BELLEVUE WAY RETAIL FOR LEASE

Belgate Plaza 1105 Bellevue Way NE Bellevue, WA 98004

SUHRCO manages a diverse portfolio of commercial and multifamily residential properties in the Puget Sound region. Established in 1973, the company employs more than 300 experienced professionals dedicated to meeting the management, leasing and brokerage needs of building owners, tenants, and condominium/homeowner association boards and owners.

## **FEATURES**

- 3,886 SF of endcap space along Bellevue Way.
- Located approximately 2 blocks north of Bellevue Square.
- Exposure to over 30K vehicles per day.
- Asking \$45/SF, NNN
- Unable to accommodate food use.