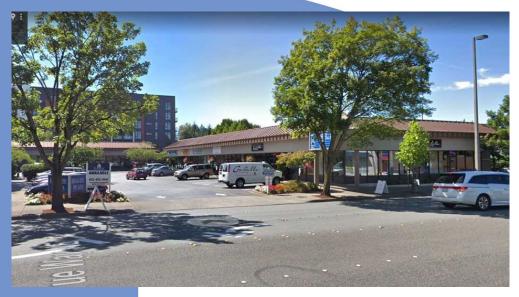

## **FEATURES**

- 3,886 SF of endcap space along Bellevue Way.
- Located approximately 2 blocks north of Bellevue Square.
- Exposure to over 30K vehicles per day.
- Asking \$45/SF, NNN
- Unable to accommodate food use.

## BELLEVUE WAY RETAIL FOR LEASE

3,886 SF of endcap space