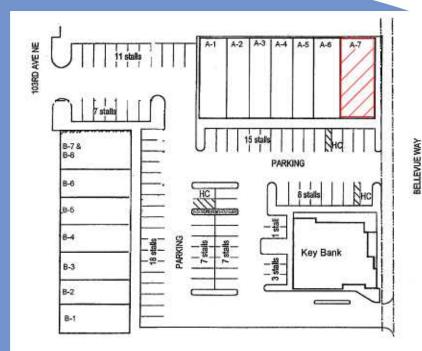

## **FEATURES**

- 3,886 SF of endcap space along Bellevue Way.
- Located approximately 2 blocks north of Bellevue Square.
- Exposure to over 30K vehicles per day.
- Asking \$45/SF, NNN
- Unable to accommodate food use.

## BELLEVUE WAY RETAIL FOR LEASE

3,886 SF of endcap space