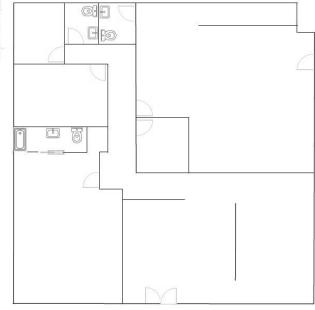

## **FEATURES**

- 3,886 SF of endcap space along Bellevue Way.
- Located approximately 2 blocks north of Bellevue Square.
- Exposure to over 30K vehicles per day.
- Asking \$45/SF, NNN
- Unable to accommodate food use.

## BELLEVUE WAY RETAIL FOR LEASE

3,886 SF of endcap space