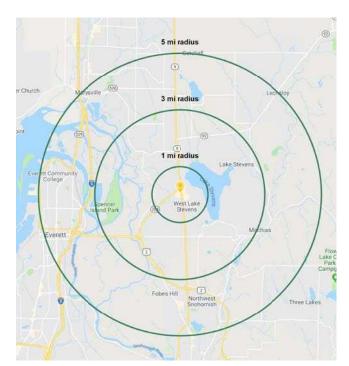

|              |            | \$                |                    |
|--------------|------------|-------------------|--------------------|
| Regis - 2024 | Population | Average HH Income | Daytime Population |
| Mile 1       | 12,540     | \$138,609         | 4,525              |
| Mile 3       | 56,062     | \$141,759         | 18,633             |
| Mile 5       | 119,160    | \$130,728         | 62,491             |