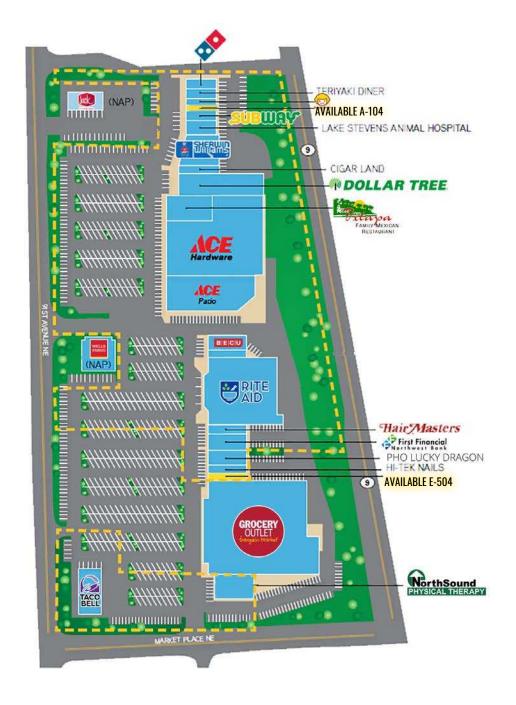

## **TENANTS**

Located in the Strong Snohomish County Economy

Located Moments from SR 204 & SR 9

21,206 CPD SR 204

21,089 CPD SR 9

| Suite       | SF     | Tenant                         |
|-------------|--------|--------------------------------|
| D-401       | 22,289 | Rite Aid                       |
| B-200       | 15,050 | Dollar Tree                    |
| B-202       | 14,765 | Ace Hardware                   |
| B-202       | 5,066  | Ace Hardware - Patio           |
| A-109       | 4,895  | Sherwin Williams               |
| B-201       | 4,640  | Ixtapa Restaurant              |
| H-801       | 3,000  | Taco Bell                      |
| G-701 & 702 | 3,744  | North Sound PT                 |
| E-503A      | 2,542  | Royal Biryani House            |
| C-103       | 2,212  | BECU                           |
| A-103       | 1,029  | Happy Lemon                    |
| A-104       | 1,029  | AVAILABLE                      |
| A-106       | 2,054  | Lake Stevens Animal Hospital   |
| E-502       | 2,024  | First Financial Northwest Bank |
| A-111       | 1,800  | Cigar Land                     |
| E-503B      | 1,751  | Bella Nails                    |
| E-504       | 1,707  | AVAILABLE                      |
| C-302       | 1,608  | Rice Up Thai Cuisine           |
| A-101       | 1,550  | Domino's                       |
| E-501       | 1,520  | Hair Masters                   |
| A-102       | 1,035  | Teriyaki Diner                 |
| A-105       | 1,031  | Subway                         |
| 7           |        |                                |