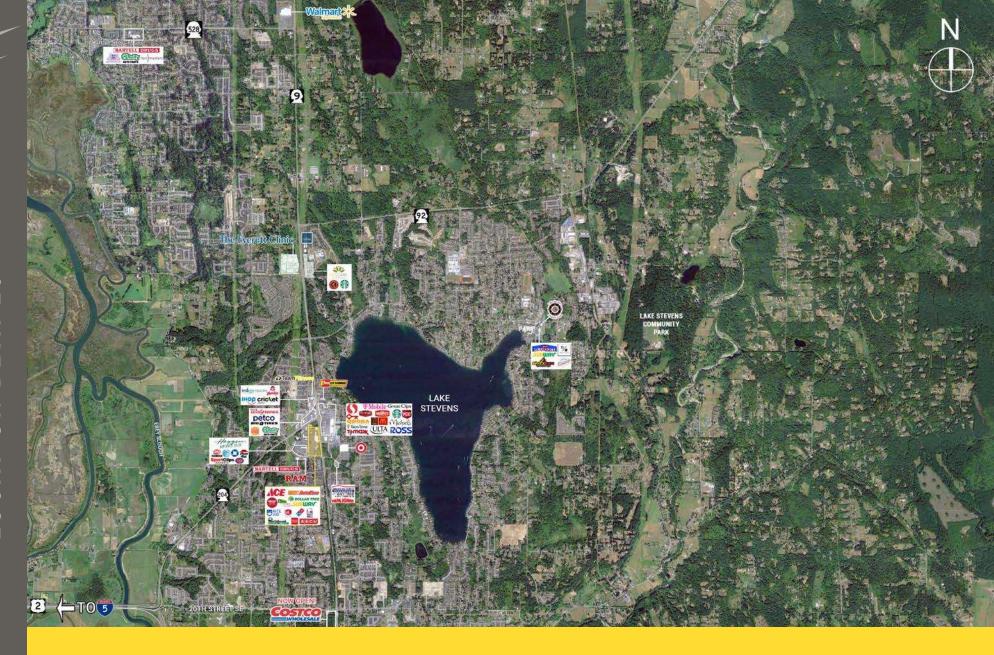

## 303 91ST AVENUE NE:

1,029 SF \$32.00 PSF PLUS NNN

1,707 SF \$32.00 PSF PLUS NNN

- Ace Hardware, Grocery Outlet, and Rite Aid Anchored Center
- Strong retail trade area with low market vacancy
- Large employment base with Boeing and the US Navy
- · Located in the Lake Stevens Retail Core
- 2024 NNN estimated at \$12.67 PSF

## **TENANTS**

Located in the Strong Snohomish County Economy

Located Moments from SR 204 & SR 9

21,206 CPD SR 204

21,089 CPD SR 9

| Suite       | SF     | Tenant                         |
|-------------|--------|--------------------------------|
| D-401       | 22,289 | Rite Aid                       |
| B-200       | 15,050 | Dollar Tree                    |
| B-202       | 14,765 | Ace Hardware                   |
| B-202       | 5,066  | Ace Hardware - Patio           |
| A-109       | 4,895  | Sherwin Williams               |
| B-201       | 4,640  | Ixtapa Restaurant              |
| H-801       | 3,000  | Taco Bell                      |
| G-701 & 702 | 3,744  | North Sound PT                 |
| E-503A      | 2,542  | Royal Biryani House            |
| C-103       | 2,212  | BECU                           |
| A-103       | 1,029  | Happy Lemon                    |
| A-104       | 1,029  | AVAILABLE                      |
| A-106       | 2,054  | Lake Stevens Animal Hospital   |
| E-502       | 2,024  | First Financial Northwest Bank |
| A-111       | 1,800  | Cigar Land                     |
| E-503B      | 1,751  | Bella Nails                    |
| E-504       | 1,707  | AVAILABLE                      |
| C-302       | 1,608  | Rice Up Thai Cuisine           |
| A-101       | 1,550  | Domino's                       |
| E-501       | 1,520  | Hair Masters                   |
| A-102       | 1,035  | Teriyaki Diner                 |
| A-105       | 1,031  | Subway                         |
| 7           |        |                                |