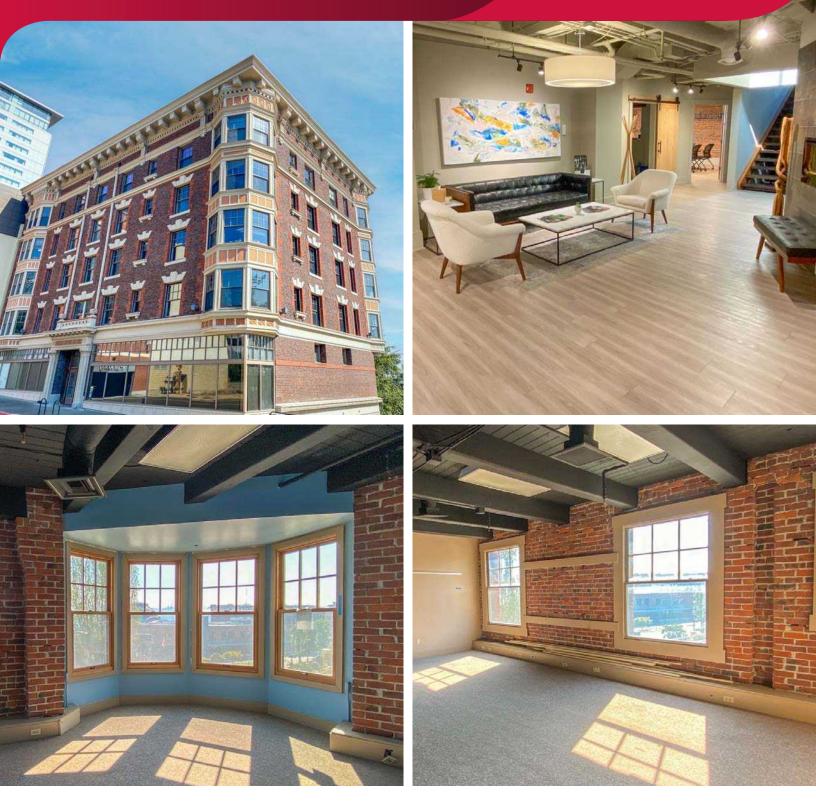

#### **PROPERTY OVERVIEW**

Premier location nestled between the heart of downtown Tacoma and the University of Washingtom Tacoma campus, adjacent to the Tacoma Convention Center. Convenient access to light rail, freeways, and parking.

Beautiful, bright space with a modern industrial chic vibe; exposed brick and beam construction. Divisible in multiple congifurations; flexible terms.

JOHN BAUDER jbauder@lee-associates.com D 253.238.0043 HARRISON LAIRD hlaird@lee-associates.com D 253.238.0044