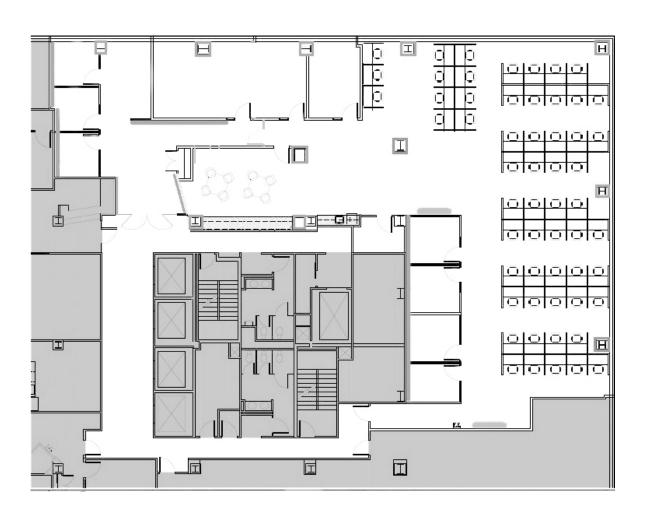

# **SUITE NOTES**

Open layout with spectacular views West to the Puget Sound

Small meeting rooms & large conference in reception with direct elevator lobby exposure

Plug & Play opportunity
Furniture can be available

### **SUITE 2510**

Sublease

6,699 SF

Term through 4/30/25