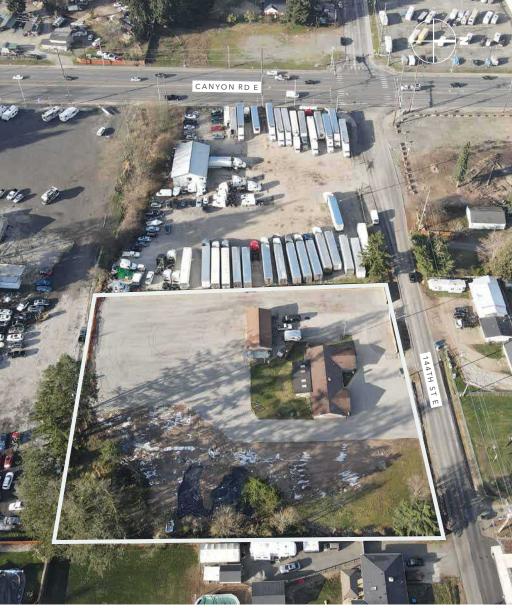

## Available Immediately

| ZONING          | Industrial (ECOR)                                  |
|-----------------|----------------------------------------------------|
| LAND            | 1.8 AC                                             |
| HOME/OFFICE     | 2,000 SF                                           |
| SHOP            | 1,200 SF                                           |
| SHOP            | 1 GL Door                                          |
| ADDITIONAL USES | Acreage can be turned into<br>laydown/trailer yard |
| PRICE           | Call brokers for lease rates                       |