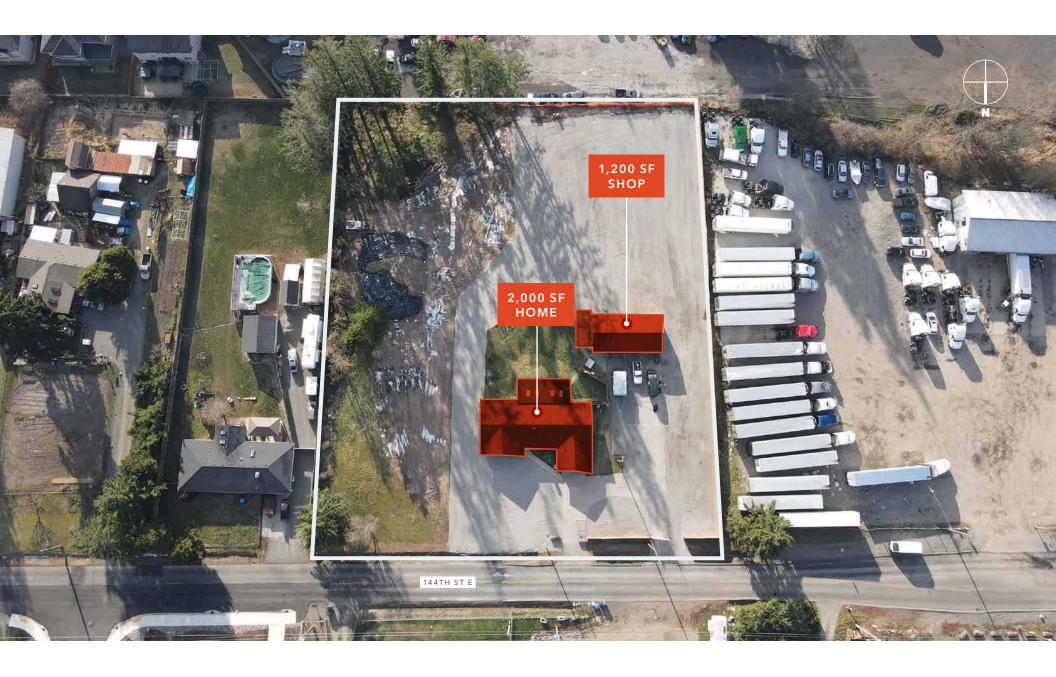

## Available Immediately

| ZONING          | Industrial (ECOR)                                  |
|-----------------|----------------------------------------------------|
| LAND            | 1.8 AC                                             |
| HOME/OFFICE     | 2,000 SF                                           |
| SHOP            | 1,200 SF                                           |
| SHOP            | 1 GL Door                                          |
| ADDITIONAL USES | Acreage can be turned into<br>laydown/trailer yard |
| PRICE           | Call brokers for lease rates                       |