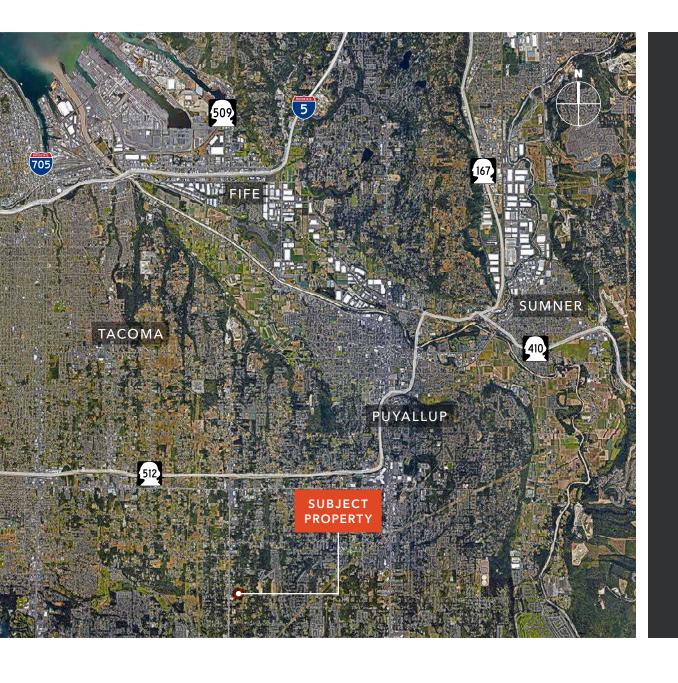

## **DRIVE TIMES**

| FREDERICKSON   | 6 Minutes  |
|----------------|------------|
| LAKEWOOD       | 10 Minutes |
| PORT OF TACOMA | 20 Minutes |
| SUMNER         | 15 Minutes |
| AUBURN         | 20 Minutes |