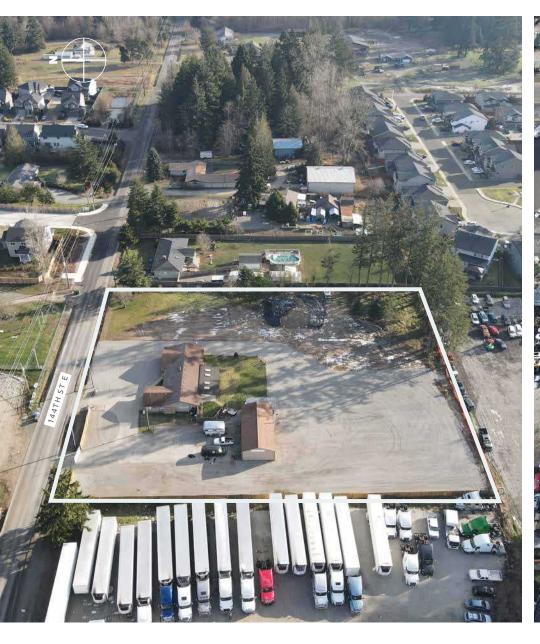

## Available Immediately

| ZONING          | Industrial (ECOR)                                  |
|-----------------|----------------------------------------------------|
| LAND            | 1.8 AC                                             |
| HOME/OFFICE     | 2,000 SF                                           |
| SHOP            | 1,200 SF                                           |
| SHOP            | 1 GL Door                                          |
| ADDITIONAL USES | Acreage can be turned into<br>laydown/trailer yard |
| PRICE           | Call brokers for lease rates                       |