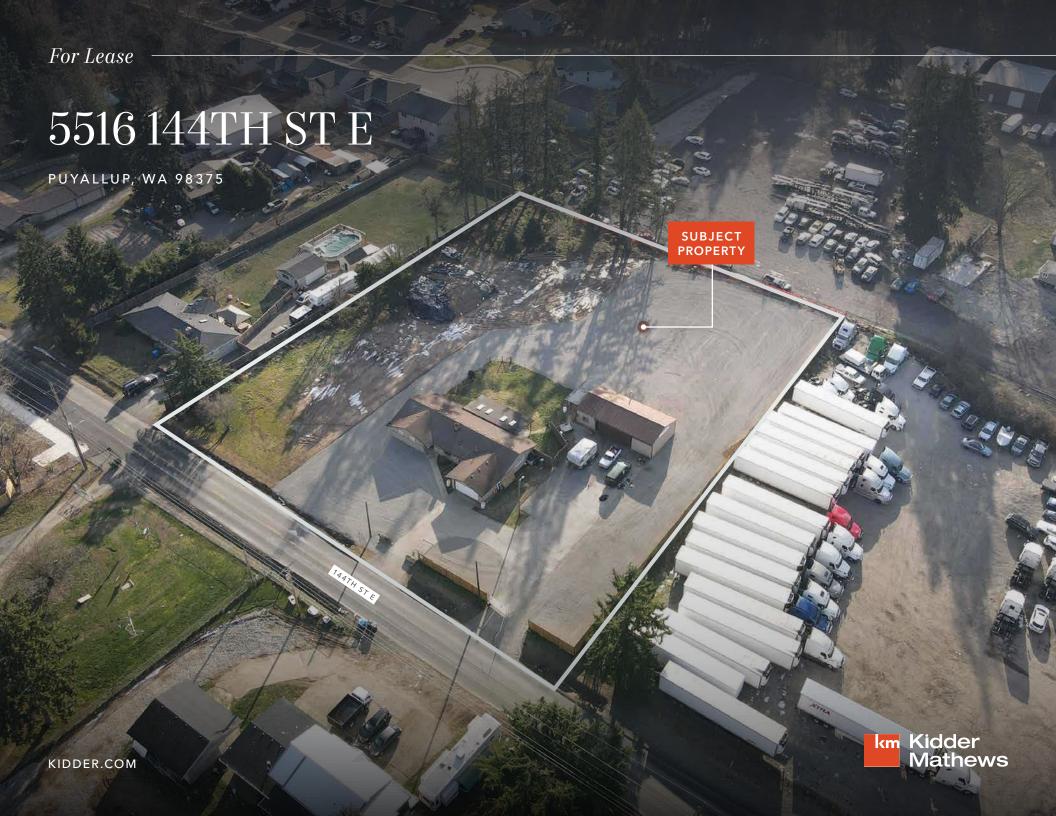

AVAILABLE FOR LEASE

KIDDER MATHEWS



## Available Immediately

| ZONING          | Industrial (ECOR)                                  |
|-----------------|----------------------------------------------------|
| LAND            | 1.8 AC                                             |
| HOME/OFFICE     | 2,000 SF                                           |
| SHOP            | 1,200 SF                                           |
| SHOP            | 1 GL Door                                          |
| ADDITIONAL USES | Acreage can be turned into<br>laydown/trailer yard |
| PRICE           | Call brokers for lease rates                       |

## **DRIVE TIMES**

| FREDERICKSON   | 6 Minutes  |
|----------------|------------|
| LAKEWOOD       | 10 Minutes |
| PORT OF TACOMA | 20 Minutes