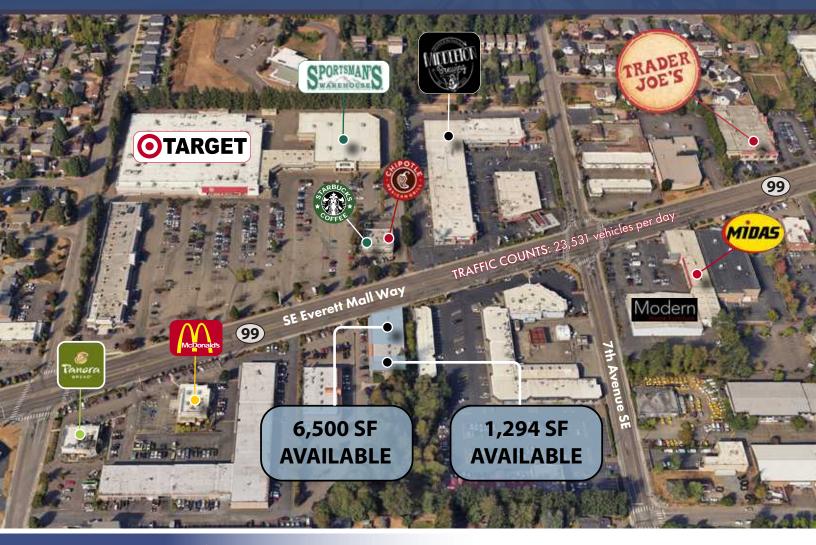

### RETAIL FOR LEASE

500 SE Everett Mall Way Everett, WA 98208

### THE OPPORTUNITY

Welcome to Twin Creeks Center on Everett Mall Way, where an expansive 6,500 SF of prime street facing retail space awaits. Located within Everett's thriving commercial hub, just blocks from the future Everett Mall as well as neighboring tenants such as Target, Trader Joe's, Ulta, and L.A. Fitness. The street facing space has an open floor plan, high ceilings, and retail parking available. Also available is a 1,294 SF inline retail space. Please reach out for more information.