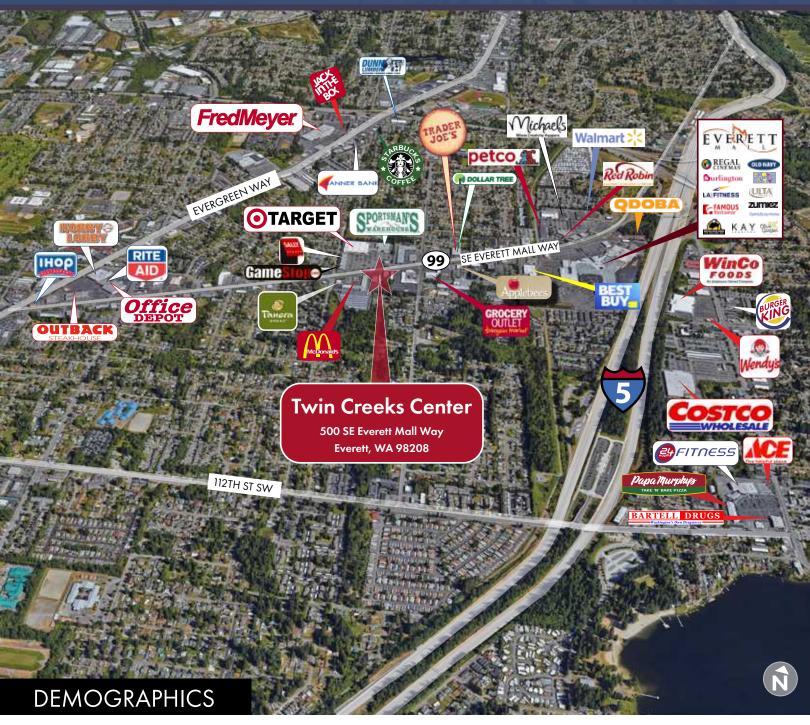

### RETAIL FOR LEASE

500 SE Everett Mall Way Everett, WA 98208

#### TOTAL POPULATION

1-Mile: 20,123 2-Mile: 79,592 3-Mile: 111,193

#### TOTAL EMPLOYEES

1-Mile: 9,458 2-Mile: 23,299 3-Mile: 79,872

#### AVERAGE HOUSEHOLD INCOME

1-Mile: \$76,412 2-Mile: \$84,859 3-Mile: \$94,725