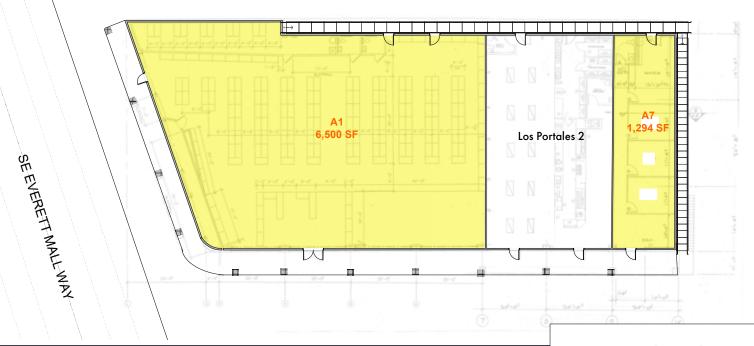

### FLOOR PLAN

Jonathan Willett Madeline Stutz

(206) 283-5212

www.wccommercialrealty.com

om sources believed to be reliable, however, no representations are made to its accuracy. Prospective sors and conduct their own independent investigation. Site plan and configuration are subject to a availability without notice. West Coast Commercial Realty, LLC

### THE OPPORTUNITY

Welcome to Twin Creeks Center on Everett Mall Way, where an expansive 6,500 SF of prime street facing retail space awaits. Located within Everett's thriving commercial hub, just blocks from the future Everett Mall as well as neighboring tenants such as Target, Trader Joe's, Ulta, and L.A. Fitness. The street facing space has an open floor plan, high ceilings, and retail parking available. Also available is a 1,294 SF inline retail space. Please reach out for more information.