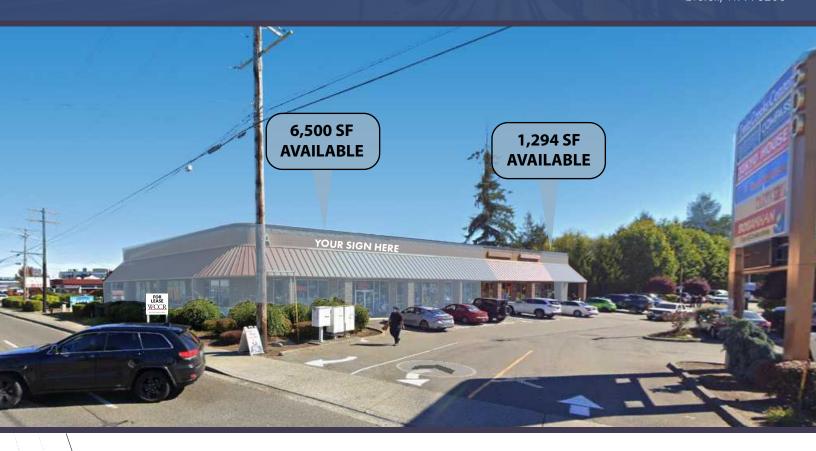

## RETAIL FOR LEASE

500 SE Everett Mall Way Everett, WA 98208

### THE OPPORTUNITY

Welcome to Twin Creeks Center on Everett Mall Way, where an expansive 6,500 SF of prime street facing retail space awaits. Located within Everett's thriving commercial hub, just blocks from the future Everett Mall as well as neighboring tenants such as Target, Trader Joe's, Ulta, and L.A. Fitness. The street facing space has an open floor plan, high ceilings, and retail parking available. Also available is a 1,294 SF inline retail space. Please reach out for more information.