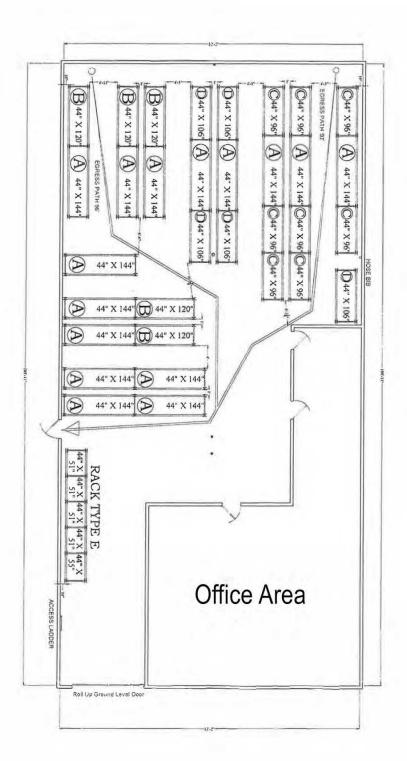

OFFICE/FLEX/WAREHOUSE

6,172 SF

## **Property Highlights**

- 6,172 SF SF office/flex/warehouse
- Great access to I-5 and 405
- · High identity building and image
- \$8,024 per month, NNN

Al Robertson Senior Vice President | 206.388.6030 arobertson@nai-psp.com The information supplied Herein is from sources we deem reliable. It is provided without any representation, warranty or guarantee, expressed or implied, as to its accuracy, prospective buyer or tervant should conduct an independent investigation and verification of all matters beemed to be material, including, but not limited to, statements of income and expenses, consult your attorney, accountant of other processional advisor.

OFFICE/FLEX/WAREHOUSE

6,172 SF

Al Robertson Senior Vice President | 206.388.6030 arobertson@nai-psp.com

THE INFORMATION SUPPLIED HEREIN IS FROM SOURCES WE DEEM RELIABLE. IT IS PROVIDED WITHOUT ANY REPRESENTATION, WARRANTY OR GUARANTEE, EXPRESSED OR IMPLIED, AS TO ITS ACCURACY, PROSPECTIVE BUYER OR TENANT SHOULD CONDUCT AN INDEPENDENT INVESTIGATION AND VERIFICATION OF ALL MATTERS DEEMED TO BE MATERIAL, INCLUDING, BUT NOT LIMITED TO, STATEMENTS OF INCOME AND EXPENSES. CONSULT YOUR ATTORNEY, ACCOUNTRY'S OTHER PROFESSIONAL ADVISOR.