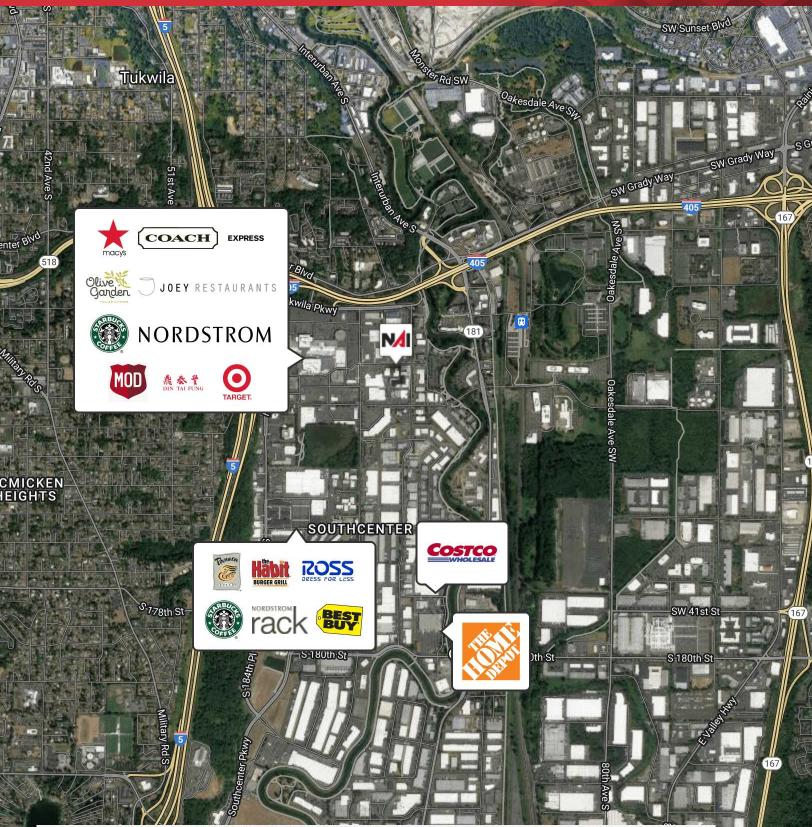

## Puget Sound Properties

OFFICE/FLEX/WAREHOUSE 6,172 SF

Map data ©2023 Google Imagery ©2023 , CNES / Airbus, Landsat / Copernicus, Maxar Technologies, U.S. Geological Survey, USDA/FPAC/GEO

Go

Al Robertson Senior Vice President | 206.388.6030 arobertson@nai-psp.com