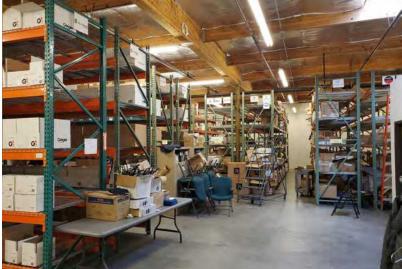

OFFICE/FLEX/WAREHOUSE

6,172 SF

## **Property Highlights**

- 6,172 SF SF office/flex/warehouse
- Great access to I-5 and 405
- · High identity building and image
- \$8,024 per month, NNN

Al Robertson Senior Vice President | 206.388.6030 arobertson@nai-psp.com The information supplied Herein is from sources we deem reliable. It is provided without any representation, warranty or guarantee, expressed or implied, as to its accuracy, prospective buyer or tervant should conduct an independent investigation and verification of all matters beemed to be material, including, but not limited to, statements of income and expenses, consult your attorney, accountant of other processional advisor.