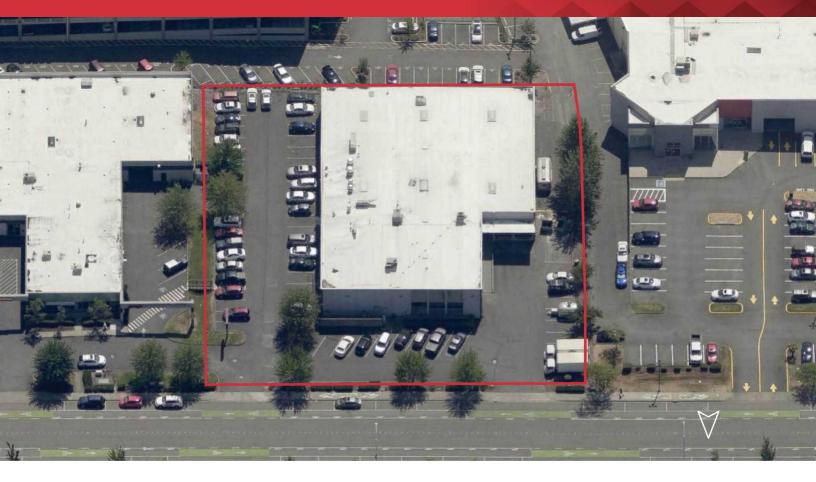

## 401 Baker Blvd

Tukwila, Washington 98188

## **Property Highlights**

- Building RSF: Approx 17,400 total RSF of area which includes approx 4,300 SF of office/improved area
- Land Area: 1.14 acres with approx 48 parking spaces
- Truck Access: 2 dock-high doors; 1 ramp door
- · Clear height: Approx 16' clear
- · Rate: Call For Rates