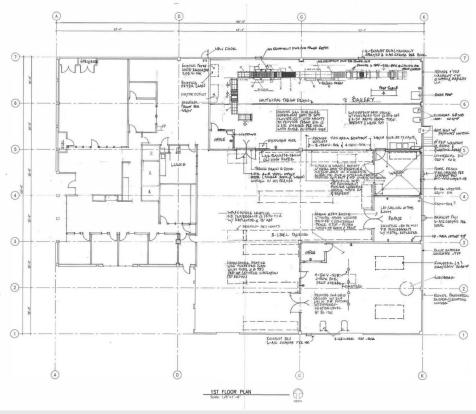

## **Property Highlights**

- Building RSF: Approx 17,400 total RSF of area which includes approx 4,300 SF of office/improved area
- Land Area: 1.14 acres with approx 48 parking spaces
- Truck Access: 2 dock-high doors; 1 ramp door
- · Clear height: Approx 16' clear
- · Rate: Call For Rates