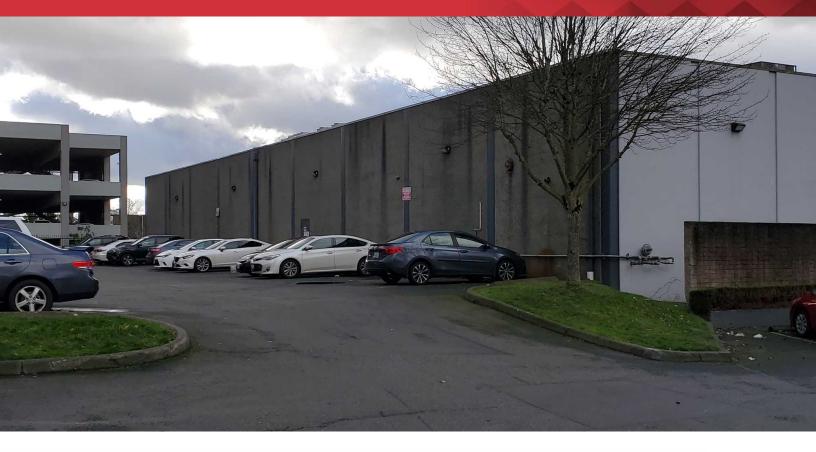

## **Property Highlights**

- Building RSF: Approx 17,400 total RSF of area which includes approx 4,300 SF of office/improved area
- Land Area: 1.14 acres with approx 48 parking spaces
- Truck Access: 2 dock-high doors; 1 ramp door
- · Clear height: Approx 16' clear
- · Rate: Call For Rates