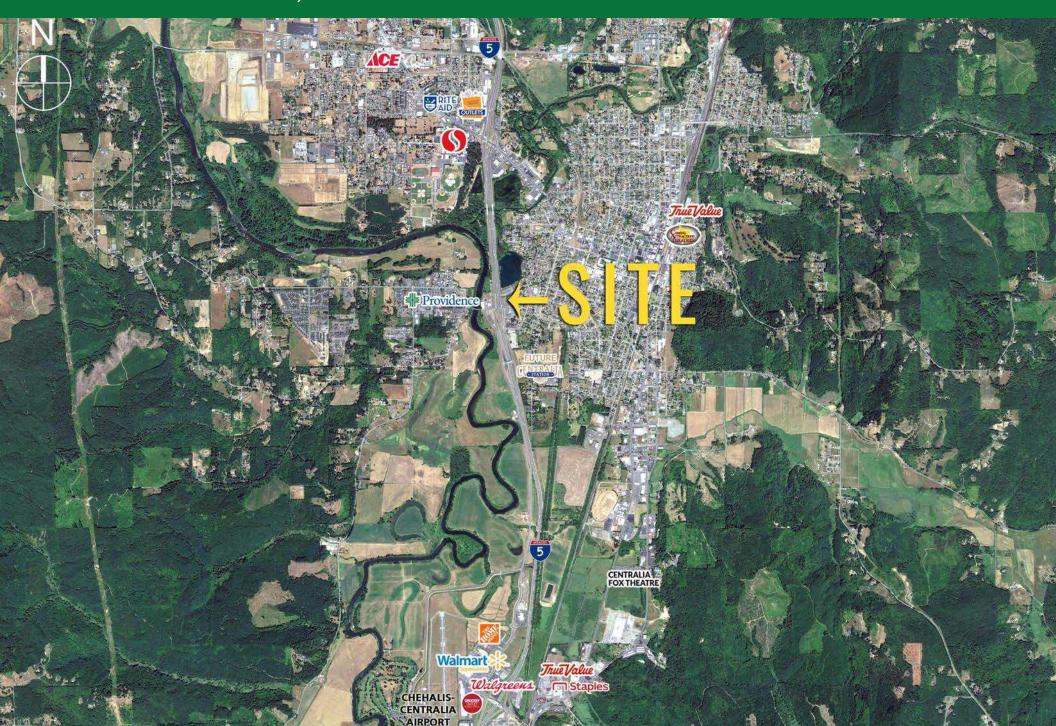

elopment programs.

#### **FEATURES**

- Prime location off I-5 at Exit 81 Mellen St.
- Newly constructed La Quinta Inns & Suites now open: 84 guest rooms
- Contact Broker for rates and timing
- 77,426 ADT on I-5
- 12,503 ADT on Mellen St.
- Neighboring tenants include Fiddlers Coffee, Shell, Subway, Centralia School District Transportation

#### LA QUINTA INNS & SUITES | Images





#### CONTACT

Steve Erickson 425-822-5522 serickson@fwp-inc.com Jake Thurber 425-250-3277 jthurber@fwp-inc.com



#### TRADE AREA DEMOGRAPHICS

| Population | AHHI     | Daytime Pop |
|------------|----------|-------------|
| 26,517     | \$82,811 | 9,242       |

Regis - 2023

## CENTRALIA I-5 INTERCHANGE RETAIL PADS Centralia, WA





# CENTRALIA I-5 INTERCHANGE RETAIL PADS Centralia, WA

**OUTER AERIAL**