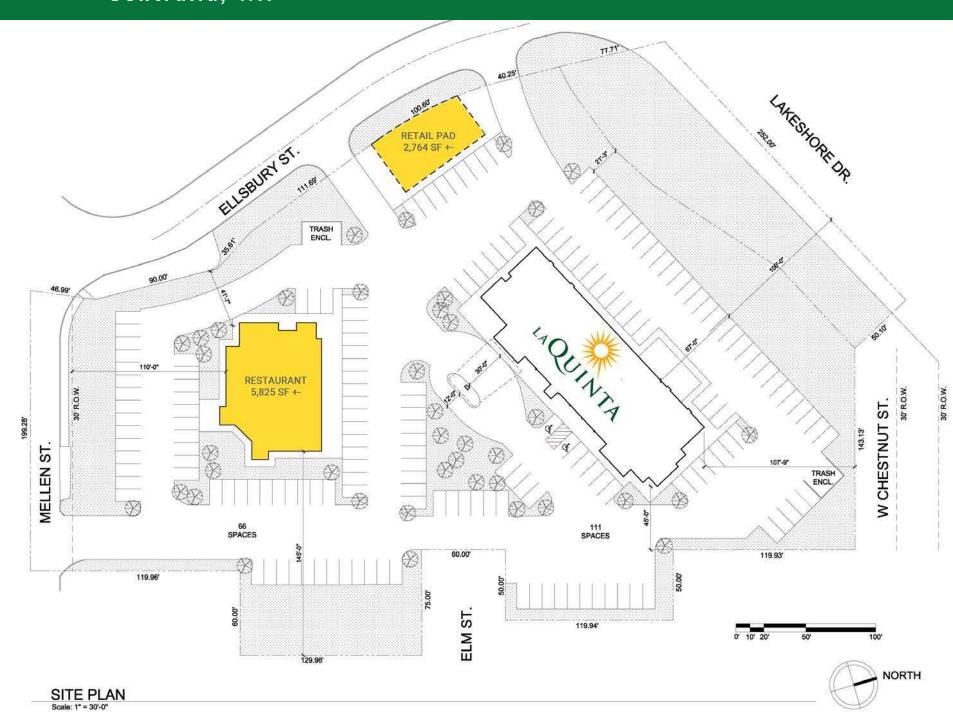

#### **AVAILABLE**

5,825+ SF Restaurant 2,764+ SF Retail Pad Building

**CENTRALIA, WA** is located on Interstate 5, the West Coast's major trade corridor. Centralia is well positioned between Portland and Seattle and is a strategic business "hub." Centralia is the largest city in Lewis County with over 17,000 residents. Its close proximity to Seattle and Portland and their international airports, as well as the deep water Port of Grays Harbor, make it easy to move goods in and out of the community. Companies have chosen to locate in Centralia for the quality of life, location on the I-5 corridor, a lower cost of doing business, and workforce development programs.

#### **FEATURES**

- Prime location off I-5 at Exit 81 Mellen St.
- Newly constructed La Quinta Inns & Suites now open: 84 guest rooms
- Contact Broker for rates and timing
- 77,426 ADT on I-5
- 12,503 ADT on Mellen St.
- Neighboring tenants include Fiddlers Coffee, Shell, Subway, Centralia School District Transportation