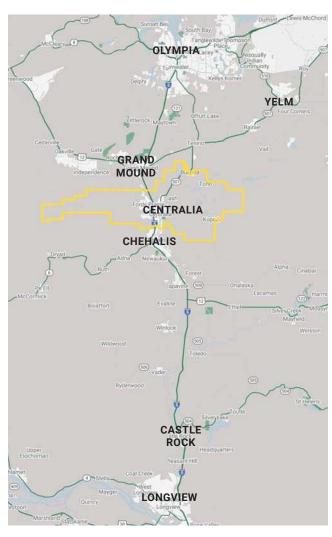

#### **AVAILABLE**

5,825+ SF Restaurant 2,764+ SF Retail Pad Building

**CENTRALIA, WA** is located on Interstate 5, the West Coast's major trade corridor. Centralia is well positioned between Portland and Seattle and is a strategic business "hub." Centralia is the largest city in Lewis County with over 17,000 residents. Its close proximity to Seattle and Portland and their international airports, as well as the deep water Port of Grays Harbor, make it easy to move goods in and out of the community. Companies have chosen to locate in Centralia for the quality of life, location on the I-5 corridor, a lower cost of doing business, and workforce development programs.