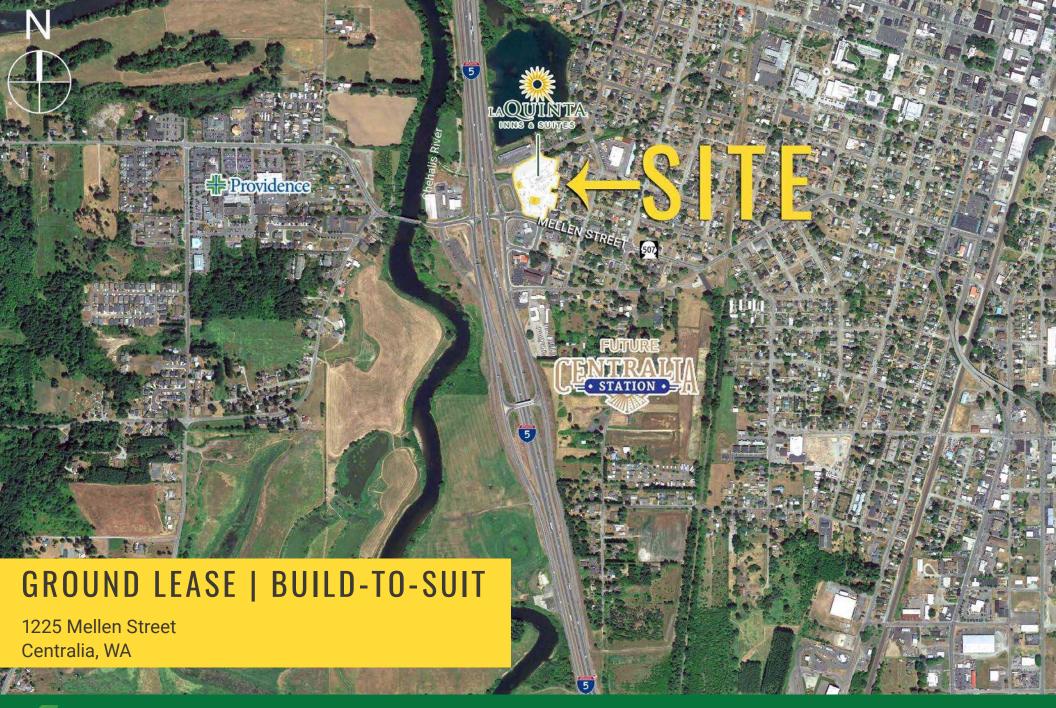

#### **AVAILABLE**

5,825+ SF Restaurant 2,764+ SF Retail Pad Building

**CENTRALIA, WA** is located on Interstate 5, the West Coast's major trade corridor. Centralia is well positioned between Portland and Seattle and is a strategic business "hub." Centralia is the largest city in Lewis County with over 17,000 residents. Its close proximity to Seattle and Portland and their international airports, as well as the deep water Port of Grays Harbor, make it easy to move goods in and out of the community. Companies have chosen to locate in Centralia for the quality of life, location on the I-5 corridor, a lower cost of doing business, and workforce development programs.

#### **FEATURES**

- Prime location off I-5 at Exit 81 Mellen St.
- Newly constructed La Quinta Inns & Suites now open: 84 guest rooms
- Contact Broker for rates and timing
- 77,426 ADT on I-5
- 12,503 ADT on Mellen St.
- Neighboring tenants include Fiddlers Coffee, Shell, Subway, Centralia School District Transportation