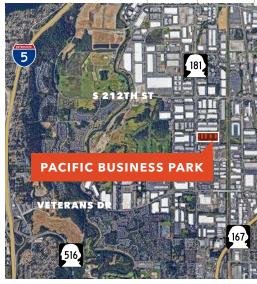

## Pacific Business Park -Building 4

6852 SOUTH 220TH ST, KENT, WA

# Tremendous access to I-5 & SR-167 via S 212th St

**6.000** SF total

**1.435** SF office

**\$1.25** PSF, shell

\$1.35 office add-on NNN

FOUR dock-high doors

20' clear height

**GREAT** parking