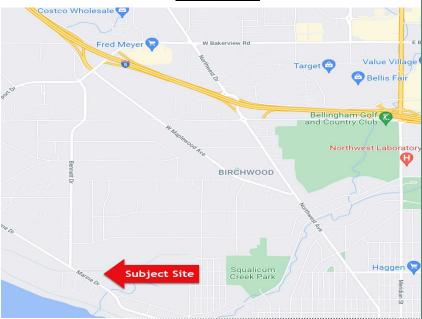

# For Lease



Of fice/Warehouse/Fenced Yard

700 Marine Drive Bellingham, WA 98225

#### **Features**



4,130 SF Office

3,500 SF Warehouse

12.99/sf/yr plus NNN

Includes fenced yard

**Excellent condition** 

Light industrial/commercial

Easy I-5 access

### Location



#### Contact

Ken Reinschmidt, CCIM Saratoga Commercial (360) 303-2188 ken@saratogacom.com Lydia Bennett, CCIM CRE West Coast (360) 224-6600 lbennett@ccim.net



# 700 Marine Drive For Lease

#### **PROPERTY FACT SHEET**

Office SF (Bldg 1): 4,130 sf

Warehouse SF (Bldg 1): 1,100 sf

Warehouse SF

(Bldg 2):

2400 sf

Year Built: 2003; remodeled 2013

Front Building Size: 5,230 sf

Parking and Fenced 18 stalls + yard

Yard:

Construction Wood and Steel

Sprinkler System: None

Zoning: LI//commercial





Contact

Ken Reinschmidt, CCIM Saratoga Commercial

(360) 303-2188

ken@saratogacom.com

Lydia Bennett, CCIM CRE West Coast (360) 224-6600

lbennett@ccim.net

# 700 Marine Drive For Lease



#### **PROPERTY FACT SHEET**

Warehouse SF

(Bldg 2):

2400 sf

Year Built:

2003; remodeled 2013