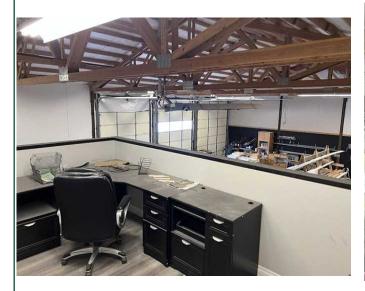

#### **Features**

4,130 SF Office

3,500 SF Warehouse

12.99/sf/yr plus NNN

Includes fenced yard

**Excellent condition** 

Light industrial/commercial

Easy I-5 access

#### **PROPERTY FACT SHEET**

Office SF (Bldg 1): 4,130 sf

Warehouse SF (Bldg 1): 1,100 sf

Warehouse SF

(Bldg 2):

2400 sf

Year Built: 2003; remodeled 2013

Front Building Size: 5,230 sf