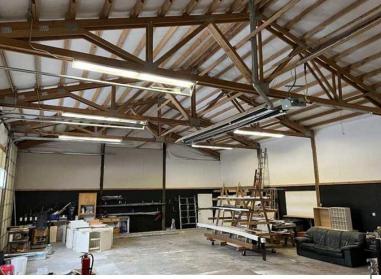

#### **Features**

4,130 SF Office

3,500 SF Warehouse

12.99/sf/yr plus NNN

Includes fenced yard

**Excellent condition** 

Light industrial/commercial

Easy I-5 access

#### **PROPERTY FACT SHEET**

Office SF (Bldg 1): 4,130 sf

Warehouse SF (Bldg 1): 1,100 sf

Warehouse SF

(Bldg 2):

2400 sf

Year Built: 2003; remodeled 2013

Front Building Size: 5,230 sf