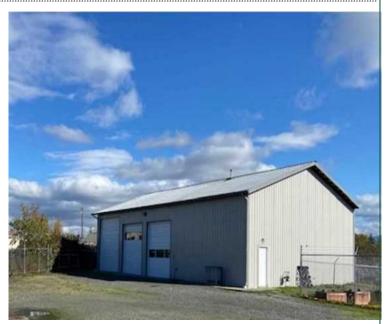

# For Lease

Of fice/Warehouse/Fenced Yard

700 Marine Drive Bellingham, WA 98225

#### **Features**

4,130 SF Office

3,500 SF Warehouse

12.99/sf/yr plus NNN

Includes fenced yard

**Excellent condition** 

Light industrial/commercial

Easy I-5 access