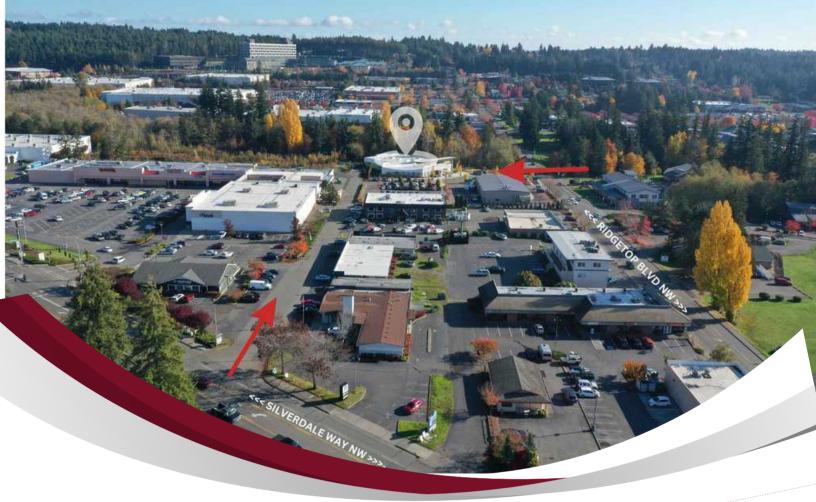

## **ABOUT THIS PROPERTY:**

Recently constructed build to suit Professional Office space! Building located in **HEART OF SILVERDALE**, Close to KITSAP MALL, Near **COSTCO & HOSPITAL.** 

## VETERAN'S BUILDING 1111 Ridgeton Straft This building is located in the very liust one block away from a new liust one block

This building is located in the very heart of Silverdale, just one block away from a new \$500 million hospital. It is located in the Veteran's Building, a recently constructed modern building that comes fully equipped with fire sprinklers.

With it's own private entrance and plenty of on-site parking, this 1,850 SF space is ready for a build to suit professional office.

The Veteran's building is right in the middle of town with walking access to major businesses like Costco, Trader Joe's, the Kitsap Mall and other retail/restaurants.