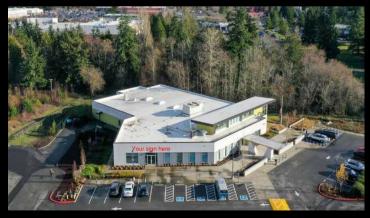

## VETERAN'S BUILDING 1111 Ridgeton Straft This building is located in the very liust one block away from a new liust one block

This building is located in the very heart of Silverdale, just one block away from a new \$500 million hospital. It is located in the Veteran's Building, a recently constructed modern building that comes fully equipped with fire sprinklers.

With it's own private entrance and plenty of on-site parking, this 1,850 SF space is ready for a build to suit professional office.

The Veteran's building is right in the middle of town with walking access to major businesses like Costco, Trader Joe's, the Kitsap Mall and other retail/restaurants.