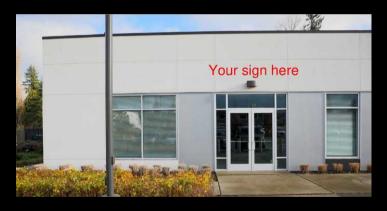

## **FEATURES:**

- 1,850 SF Space
- Multiple Entrances to Property
- Lots of Available Parking

CALL FOR AN APPOINTMENT

With it's own private entrance and plenty of on-site parking, this 1,850 SF space is ready for a build to suit professional office.

The Veteran's building is right in the middle of town with walking access to major businesses like Costco, Trader Joe's, the Kitsap Mall and other retail/restaurants.