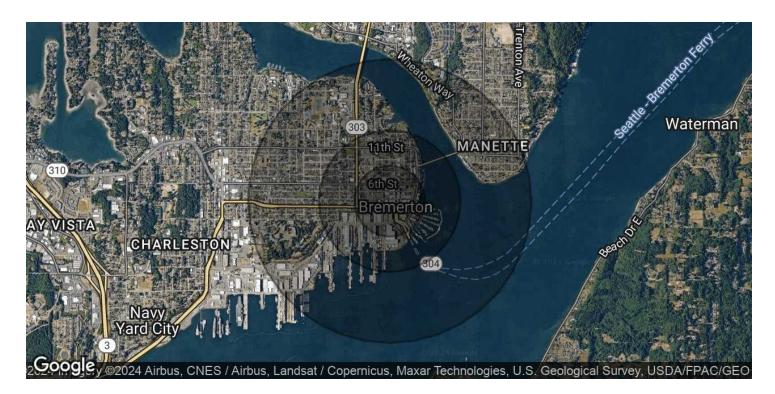

## **RETAIL IN BREMERTON**

533 4th St Bremerton, WA 98337

| POPULATION           | 0.25 MILES | 0.5 MILES | 1 MILE    |
|----------------------|------------|-----------|-----------|
| Total Population     | 632        | 2,654     | 11,119    |
| Average Age          | 34.8       | 34.2      | 32.8      |
| Average Age (Male)   | 32.3       | 32.3      | 32.2      |
| Average Age (Female) | 39.5       | 36.7      | 33.3      |
| HOUSEHOLDS & INCOME  | 0.25 MILES | 0.5 MILES | 1 MILE    |
| Total Households     | 332        | 1,293     | 4,839     |
| # of Persons per HH  | 1.9        | 2.1       | 2.3       |
| Average HH Income    | \$46,741   | \$53,123  | \$65,000  |
| Average House Value  | \$227,607  | \$253,738 | \$278,047 |