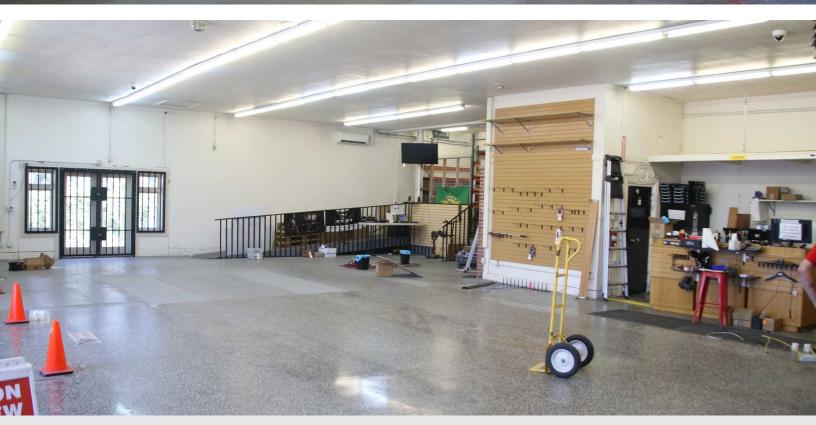

#### **Property Highlights**

- Excellent location, 4,240 SF: 2,760 SF Showroom 1,480 SF Warehouse
- · Adjacent to I-5 with high visibility / exposure on Old Hwy 99
- Close To Light Rail, UWT Campus and Tacoma's Museum District
- Plentiful parking
- Available Now
- · Warehouse/Residential District Zoning
- Call for Rates