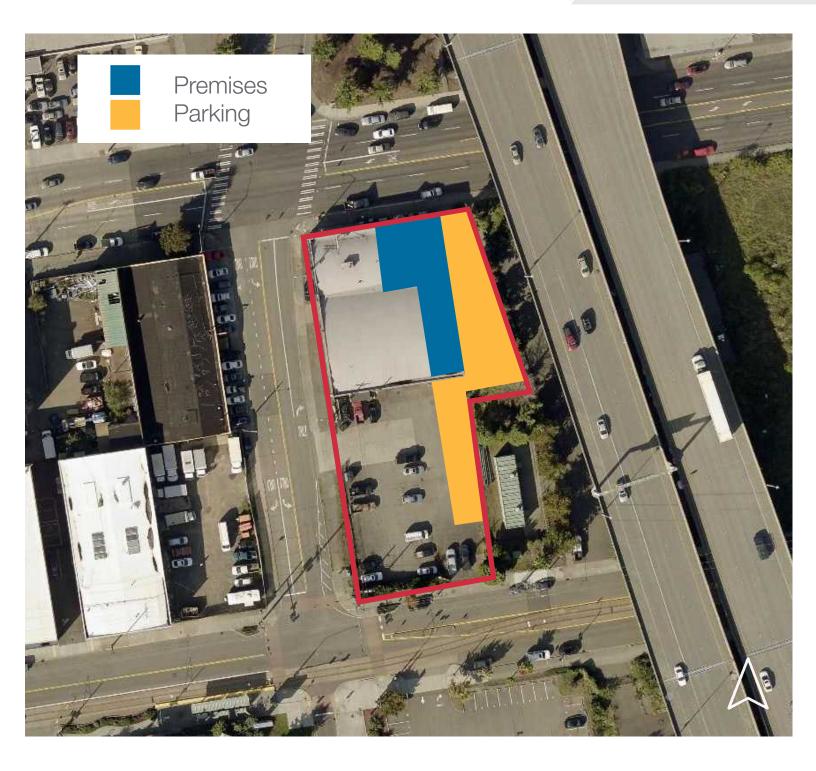

#### **Property Highlights**

- Excellent location, 4,240 SF: 2,760 SF Showroom 1,480 SF Warehouse
- · Adjacent to I-5 with high visibility / exposure on Old Hwy 99
- Close To Light Rail, UWT Campus and Tacoma's Museum District
- Plentiful parking
- Available Now
- · Warehouse/Residential District Zoning
- Call for Rates