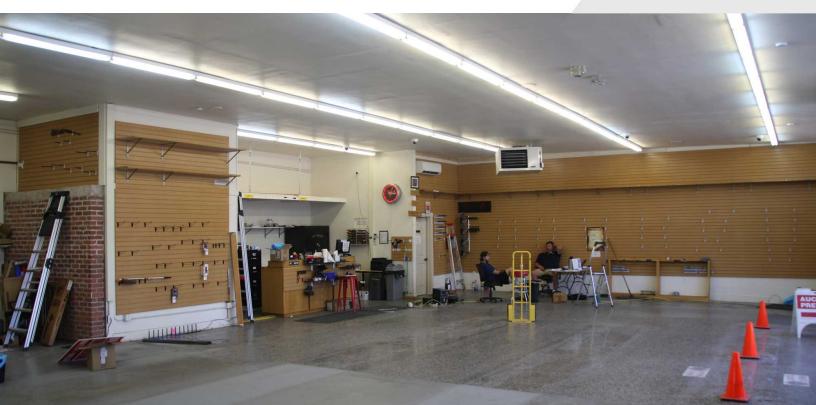

#### **Property Highlights**

- Excellent location, 4,240 SF: 2,760 SF Showroom 1,480 SF Warehouse
- · Adjacent to I-5 with high visibility / exposure on Old Hwy 99
- Close To Light Rail, UWT Campus and Tacoma's Museum District
- Plentiful parking
- Available Now
- · Warehouse/Residential District Zoning
- Call for Rates