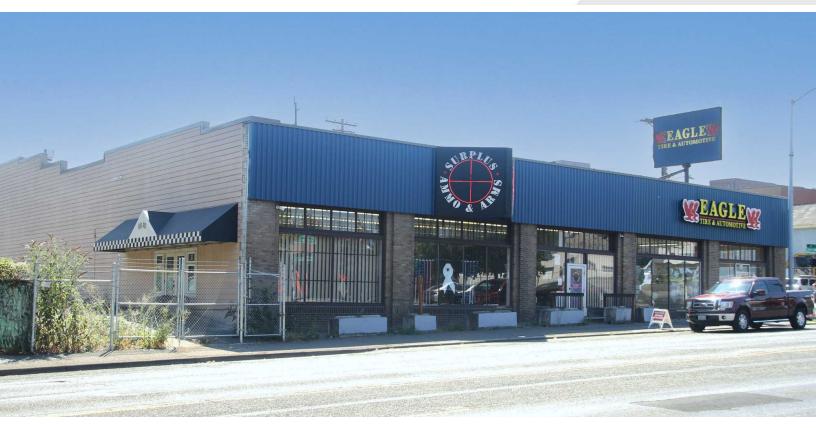

### **FOR LEASE**

## 102 Puyallup Avenue Suite B

Tacoma, Washington 98421

#### **Property Highlights**

- Excellent location, 4,240 SF: 2,760 SF Showroom 1,480 SF Warehouse
- · Adjacent to I-5 with high visibility / exposure on Old Hwy 99
- Close To Light Rail, UWT Campus and Tacoma's Museum District
- Plentiful parking
- Available Now
- · Warehouse/Residential District Zoning
- Call for Rates