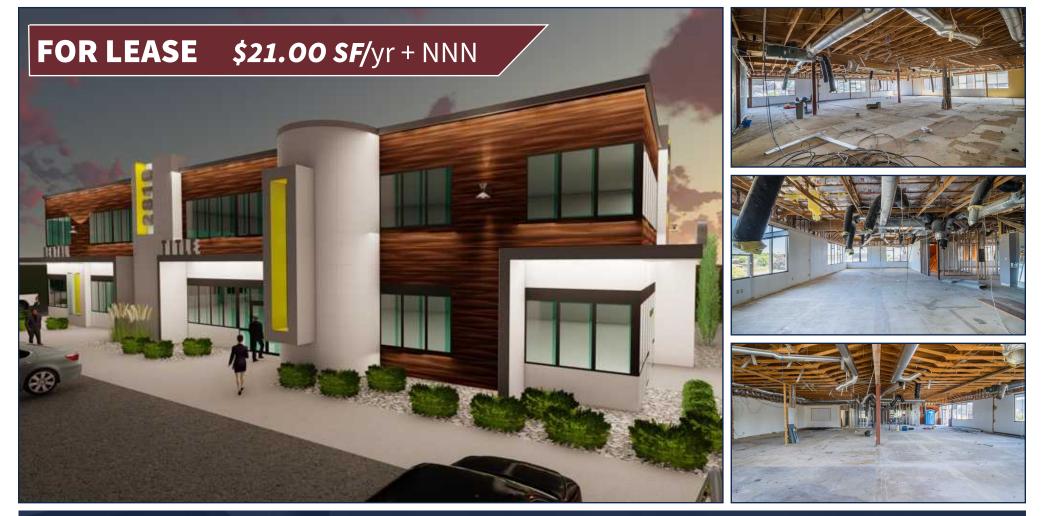

## MULTI-TENANT OFFICE IN HIGH TRAFFIC AREA!

Under new ownership, this office property is undergoing a significant transformation, with extensive exterior enhancements, upgraded signage, and interior remodeling. The suite sizes range from 4,000 SF to 14,047 SF. The owner is willing to customize layouts and suite improvements to meet your unique tenant requirements. Positioned as an ideal location for a regional office or corporate headquarters, this property offers great potential. *MLS#265837 MLS#265831 MLS #265838* 

■ Tailorable Space

- 5 year minimum term
- NNN estimated at \$5.50/sf
- 4,000-14,047 sf suite sizes

© 2023 StrickerCRE | The information in this ad may be inaccurate; buyers and investors should verify details independently.

## FOR LEASE \$21.00 SF/yr + NNN