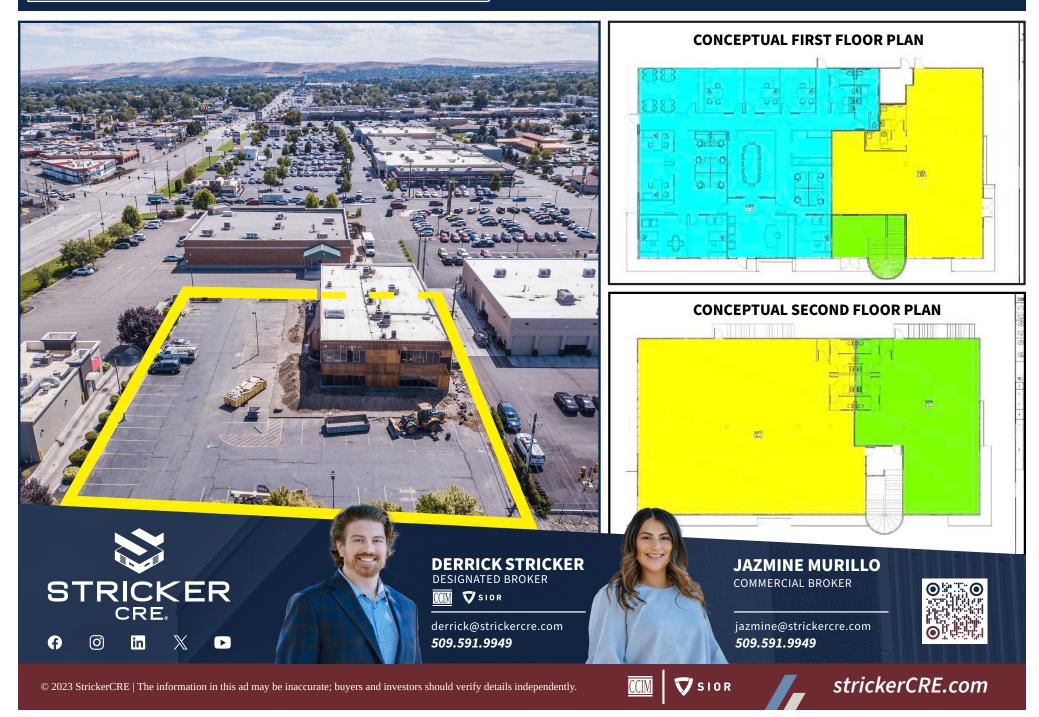

## MULTI-TENANT OFFICE IN HIGH TRAFFIC AREA!

Under new ownership, this office property is undergoing a significant transformation, with extensive exterior enhancements, upgraded signage, and interior remodeling. The suite sizes range from 4,000 SF to 14,047 SF. The owner is willing to customize layouts and suite improvements to meet your unique tenant requirements. Positioned as an ideal location for a regional office or corporate headquarters, this property offers great potential. *MLS#265837 MLS#265831 MLS #265838* 

■ Tailorable Space

- 5 year minimum term
- NNN estimated at \$5.50/sf
- 4,000-14,047 sf suite sizes

© 2023 StrickerCRE | The information in this ad may be inaccurate; buyers and investors should verify details independently.