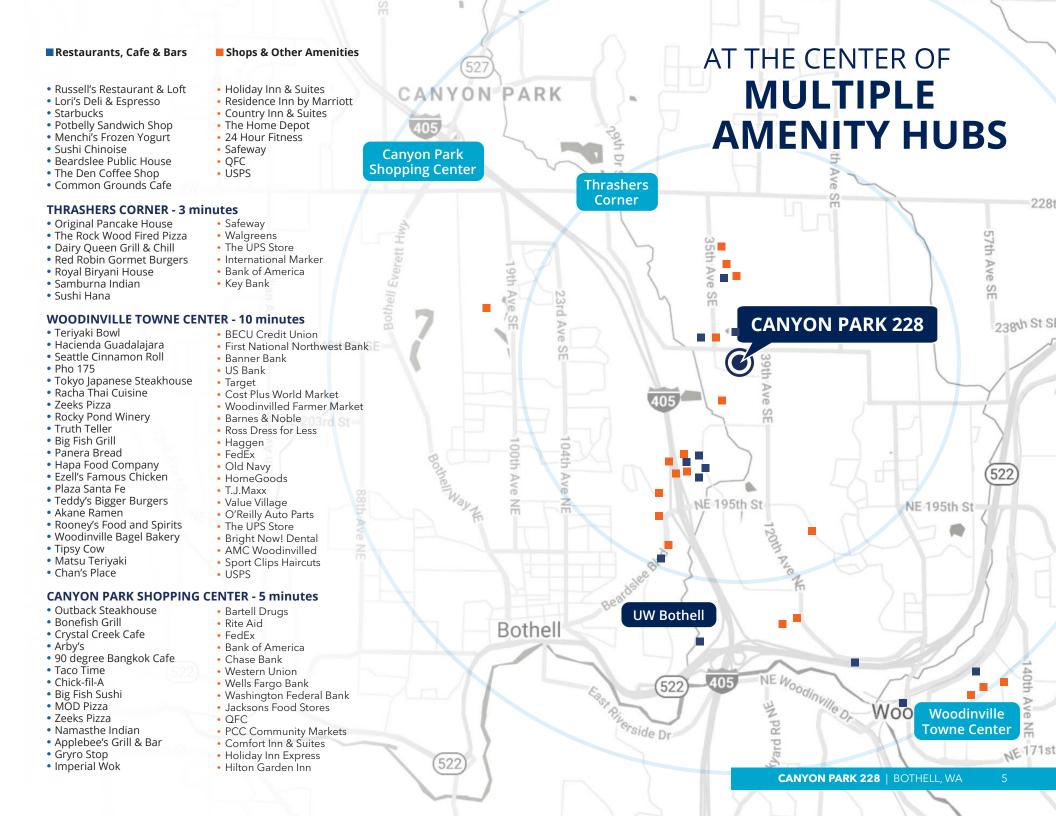

Convenient retail, restaurants, and many other amenities in the neighborhood

Easy I-405 & I-5 freeway access provides convenient access to Seattle, Bellevue, Redmond, Kirkland, Sea-Tac Airport and Lynnwood

Revitalized downtown Bothell and University of Washington **Bothell Campus nearby** 

Canyon Park 228 - East 22745 29th Dr.SE

Alexandria Owned Properties