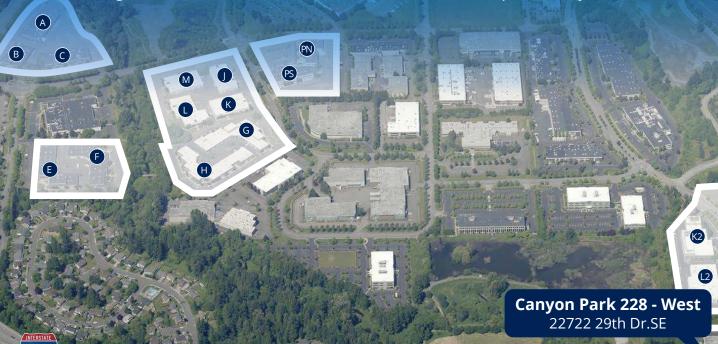

Revitalized downtown Bothell and University of Washington **Bothell Campus nearby** 

Canyon Park 228 - East 22745 29th Dr.SE

Alexandria Owned Properties