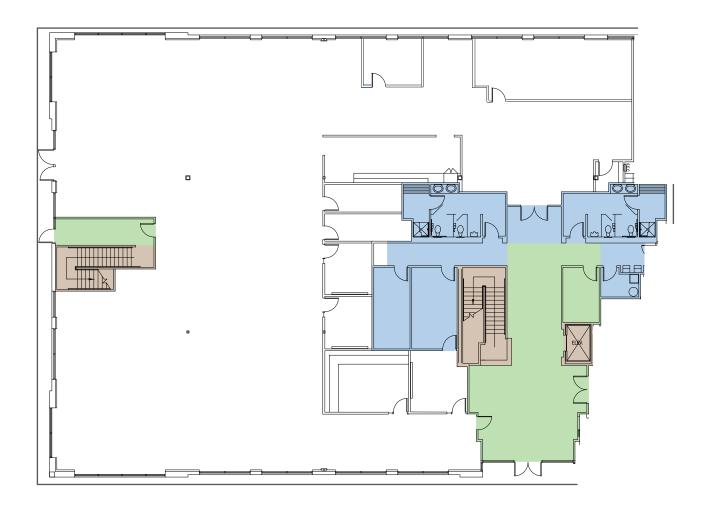

### **CANYON PARK 228 - EAST**

22745 29th Dr. SE, Bothell, WA

SUITE 100 | 10,212 RSF