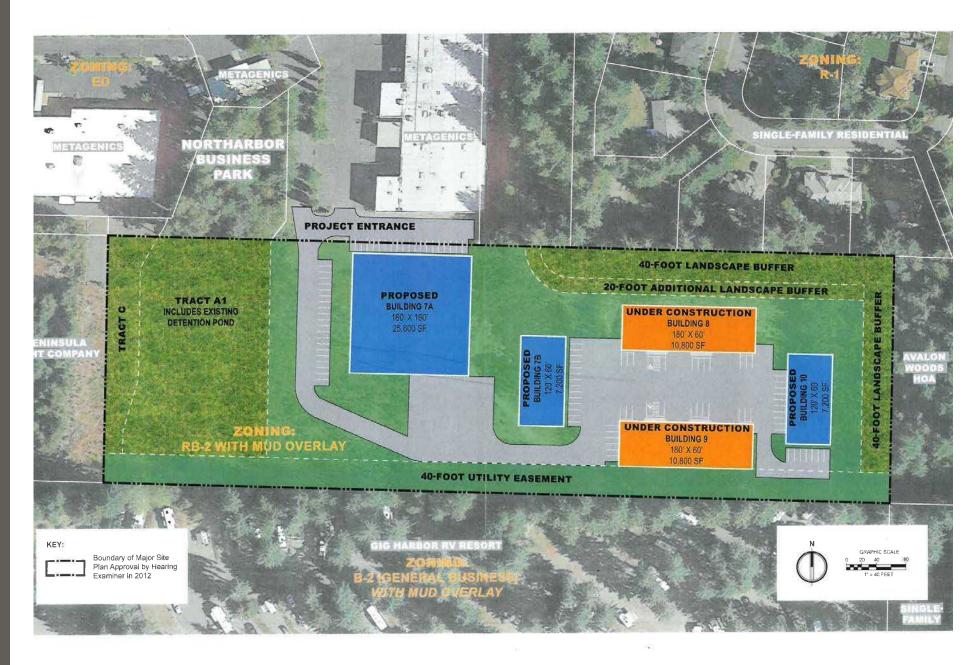

#### PHASE I:

9803 44th Avenue NW

- 15,577 SF±
  - 1,800 SF Office
  - 13,777 SF Warehouse
- Available Now!

#### PHASE II:

9617 44th Avenue NW Building #8

• 2,520 SF± to 10,800 SF±

#### PHASE III:

Now Under Planning

- Building #7A: 26,600 SF±
- Building #7B: 7,200 SF ±
- Building 10: 7,200 SF ±