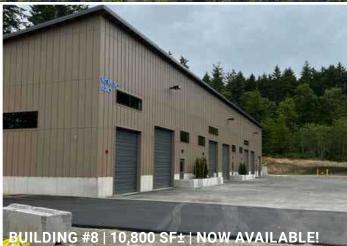

# FOR LEASE

9808 44th Avenue NW Gig Harbor, WA 98332







# NORTHARBOR BUSINESS CAMPUS

Lisa Tallman

# **NORTHARBOR BUSINESS CAMPUS** is a pleasant, professional business park with great access to Highway 16. Office and office/warehouse combinations are available to lease. Call to discuss the exciting upcoming options and new planned business park expansion!

#### 9808 44TH AVE NW:

#### \*CALL LISTING AGENT FOR LEASE RATE DETAILS

#### PHASE I:

9803 44th Avenue NW

- 15,577 SF±
  - 1,800 SF Office
  - 13,777 SF Warehouse
- Available Now!

#### PHASE II:

9617 44th Avenue NW Building #8

• 2,520 SF± to 10,800 SF±

#### PHASE III:

Now Under Planning

- Building #7A: 26,600 SF±
- Building #7B: 7,200 SF ±
- Building 10: 7,200 SF ±



#### **TENANTS**











#### **DETAILS**

- Located off of Burnham Drive in Gig Harbor
- Close access to S