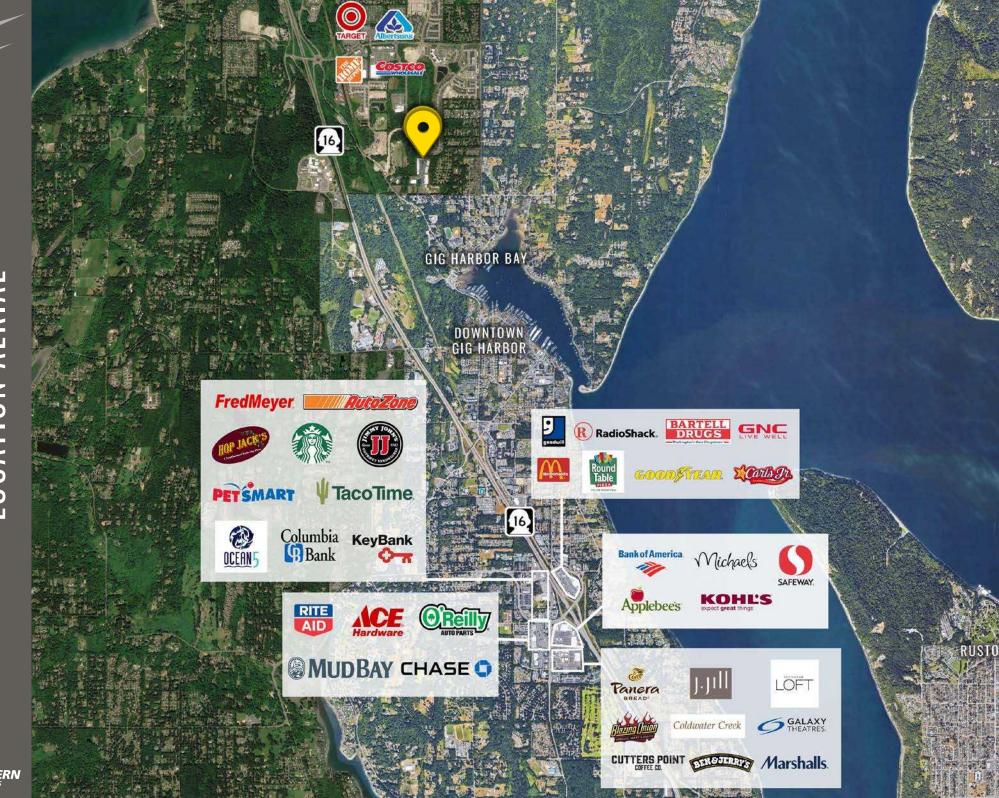

#### **TENANTS**

#### **DETAILS**

- Located off of Burnham Drive in Gig Harbor
- Close access to State Route 16
- Traffic counts:
  - Burnham Drive 5,442 ADT
  - SR 16 80,610 ADT