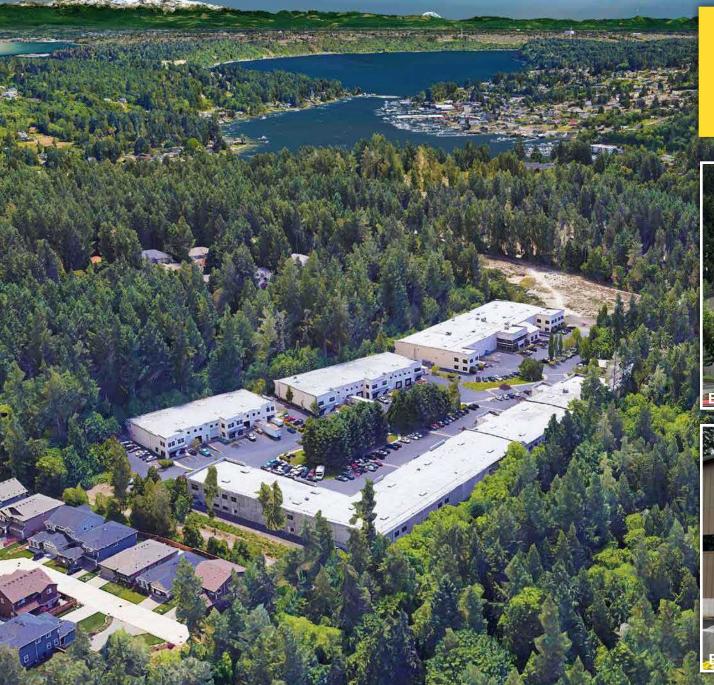

# FOR LEASE

9808 44th Avenue NW Gig Harbor, WA 98332

# NORTHARBOR BUSINESS CAMPUS

Lisa Tallman

# **NORTHARBOR BUSINESS CAMPUS** is a pleasant, professional business park with great access to Highway 16. Office and office/warehouse combinations are available to lease. Call to discuss the exciting upcoming options and new planned business park expansion!

#### **DETAILS**

- Located off of Burnham Drive in Gig Harbor
- Close access to State Route 16
- Traffic counts:
  - Burnham Drive 5,442 ADT
  - SR 16 80,610 ADT