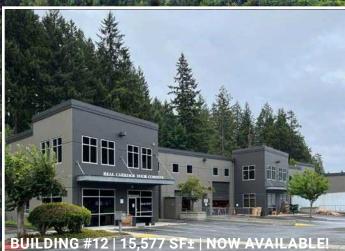

#### PHASE I:

9803 44th Avenue NW

- 15,577 SF±
  - 1,800 SF Office
  - 13,777 SF Warehouse
- Available Now!