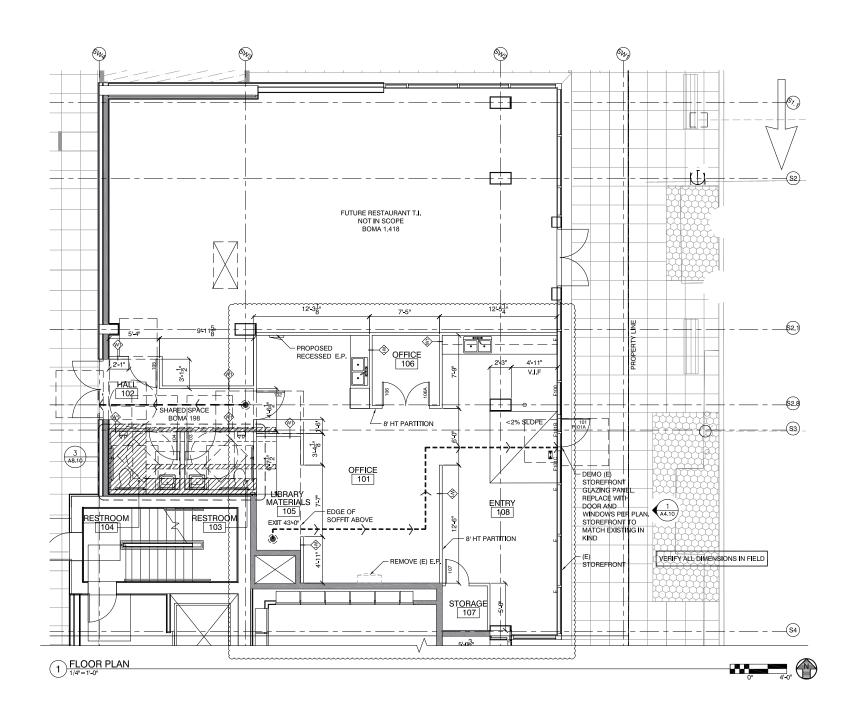

# **AVAILABLE RETAIL**

| SIZE (RSF) | LEASE RATE | NNN RATE<br>EST. 2023 | DESCRIPTION                                                                                                                                                  |
|------------|------------|-----------------------|--------------------------------------------------------------------------------------------------------------------------------------------------------------|
| 1,021 SF   | \$28/SF    | \$8                   | <ul> <li>Currently built out as interior design office</li> <li>Concrete floors, large storefront windows,<br/>kitchenette, bright finishes, HVAC</li> </ul> |