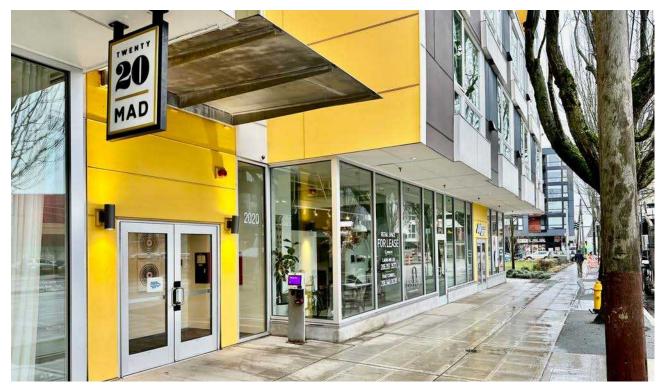

# **AVAILABLE RETAIL**

| SIZE (RSF) | LEASE RATE | NNN RATE<br>EST. 2023 | DESCRIPTION                                                                                                                                                  |
|------------|------------|-----------------------|--------------------------------------------------------------------------------------------------------------------------------------------------------------|
| 1,021 SF   | \$28/SF    | \$8                   | <ul> <li>Currently built out as interior design office</li> <li>Concrete floors, large storefront windows,<br/>kitchenette, bright finishes, HVAC</li> </ul> |