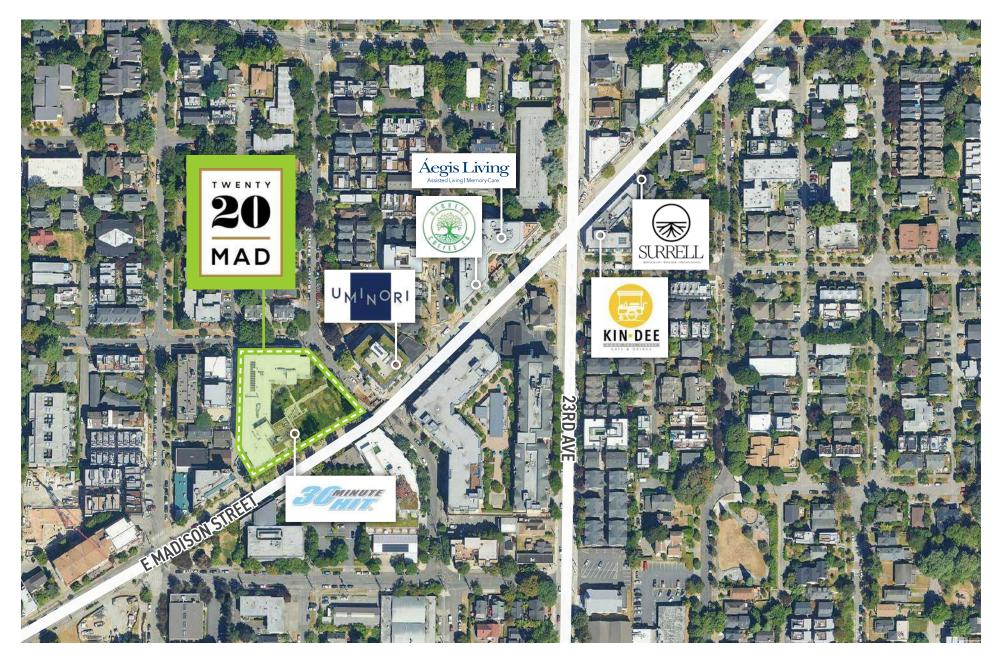

### WWW.20TWENTYMAD.COM

Located on the east edge of the Capitol Hill neighborhood of Seattle, Twenty20 Mad is a modern-designed, mixed use project completed in 2018 and comprised of 151 apartments above 2,507 sq ft of retail project that fronts East Madison Street, a major corridor with direct access to the downtown core including the city's best restaurants, neighborhood retail, shops, bars. Co-tenant is 30 Minute Hit.