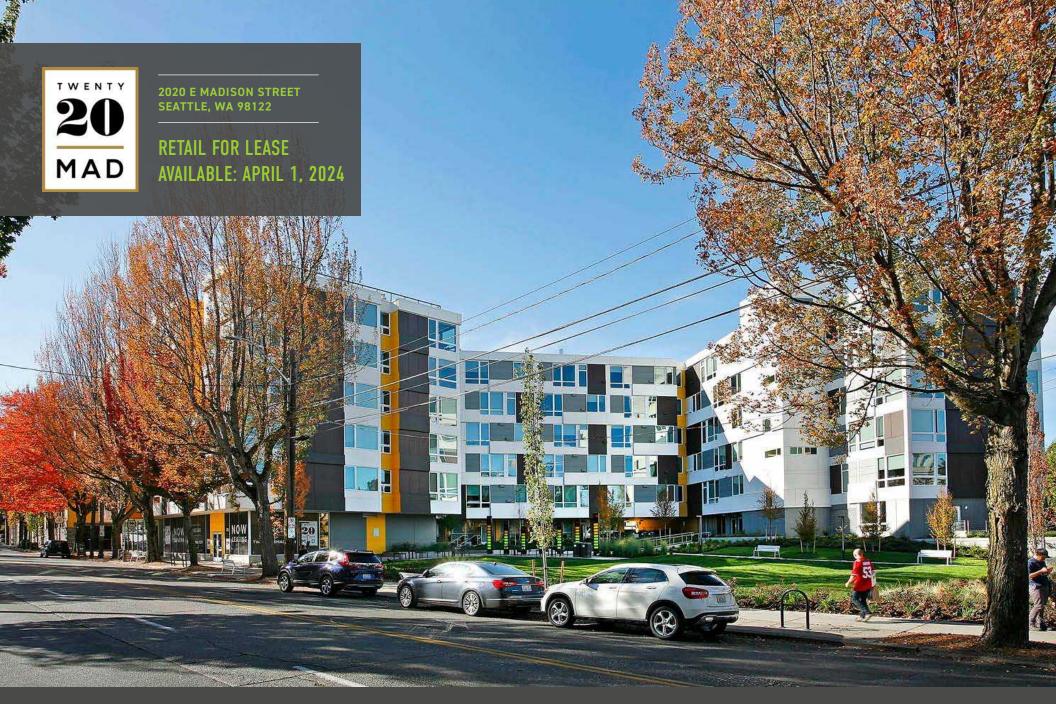

### WWW.20TWENTYMAD.COM

Located on the east edge of the Capitol Hill neighborhood of Seattle, Twenty20 Mad is a modern-designed, mixed use project completed in 2018 and comprised of 151 apartments above 2,507 sq ft of retail project that fronts East Madison Street, a major corridor with direct access to the downtown core including the city's best restaurants, neighborhood retail, shops, bars. Co-tenant is 30 Minute Hit.

# **AVAILABLE RETAIL**

| SIZE (RSF) | LEASE RATE | NNN RATE<br>EST. 2023 | DESCRIPTION                                                                                                                                                  |
|------------|------------|-----------------------|--------------------------------------------------------------------------------------------------------------------------------------------------------------|
| 1,021 SF   | \$28/SF    | \$8                   | <ul> <li>Currently built out as interior design office</li> <li>Concrete floors, large storefront windows,<br/>kitchenette, bright finishes, HVAC</li> </ul> |