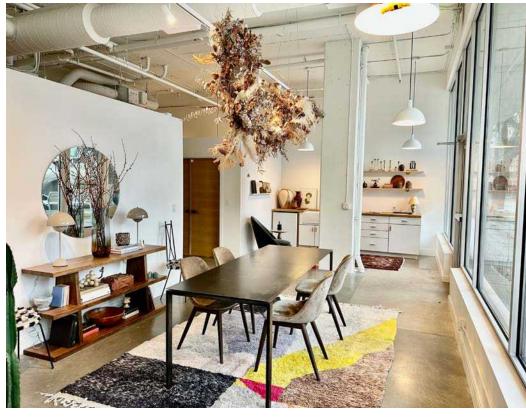

# **AVAILABLE RETAIL**

| SIZE (RSF) | LEASE RATE | NNN RATE<br>EST. 2023 | DESCRIPTION                                                                                                                                                  |
|------------|------------|-----------------------|--------------------------------------------------------------------------------------------------------------------------------------------------------------|
| 1,021 SF   | \$28/SF    | \$8                   | <ul> <li>Currently built out as interior design office</li> <li>Concrete floors, large storefront windows,<br/>kitchenette, bright finishes, HVAC</li> </ul> |