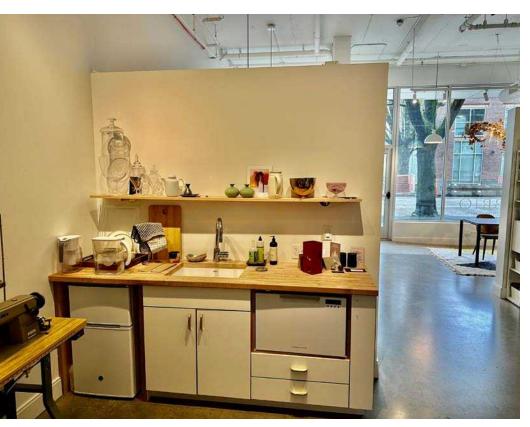

# **AVAILABLE RETAIL**

| SIZE (RSF) | LEASE RATE | NNN RATE<br>EST. 2023 | DESCRIPTION                                                                                                                                                  |
|------------|------------|-----------------------|--------------------------------------------------------------------------------------------------------------------------------------------------------------|
| 1,021 SF   | \$28/SF    | \$8                   | <ul> <li>Currently built out as interior design office</li> <li>Concrete floors, large storefront windows,<br/>kitchenette, bright finishes, HVAC</li> </ul> |