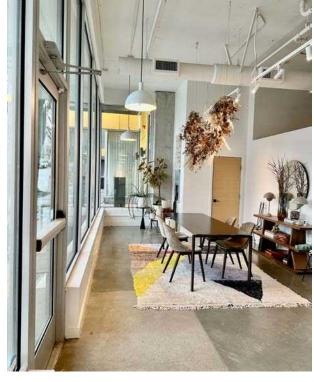

# **AVAILABLE RETAIL**

| SIZE (RSF) | LEASE RATE | NNN RATE<br>EST. 2023 | DESCRIPTION                                                                                                                                                  |
|------------|------------|-----------------------|--------------------------------------------------------------------------------------------------------------------------------------------------------------|
| 1,021 SF   | \$28/SF    | \$8                   | <ul> <li>Currently built out as interior design office</li> <li>Concrete floors, large storefront windows,<br/>kitchenette, bright finishes, HVAC</li> </ul> |