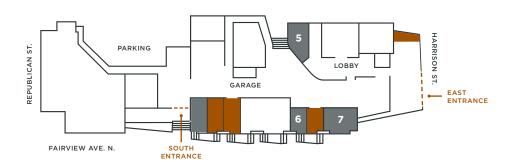

## MAKE YOUR MARK

Evolve your business or test out a new concept in a small space with flexible lease terms.

\*Up to 1,471 RSF combined

PARKING LOBBY LOBBY LOBBY ST. EAST ENTRANCE

| RETAIL AVAILABLE       | Suite 102: 395 RSF<br>Suite 107: 537 RSF<br>COMBIN |
|------------------------|----------------------------------------------------|
|                        | Suite 108: 539 RSF -                               |
| ASKING RENT            | Call for Rates                                     |
| NNN'S (2023 ESTIMATED) | \$16.82 <b>PSF</b>                                 |
| TENANT IMPROVEMENTS    | Negotiable                                         |
| AVAILABLE              | Available Now                                      |