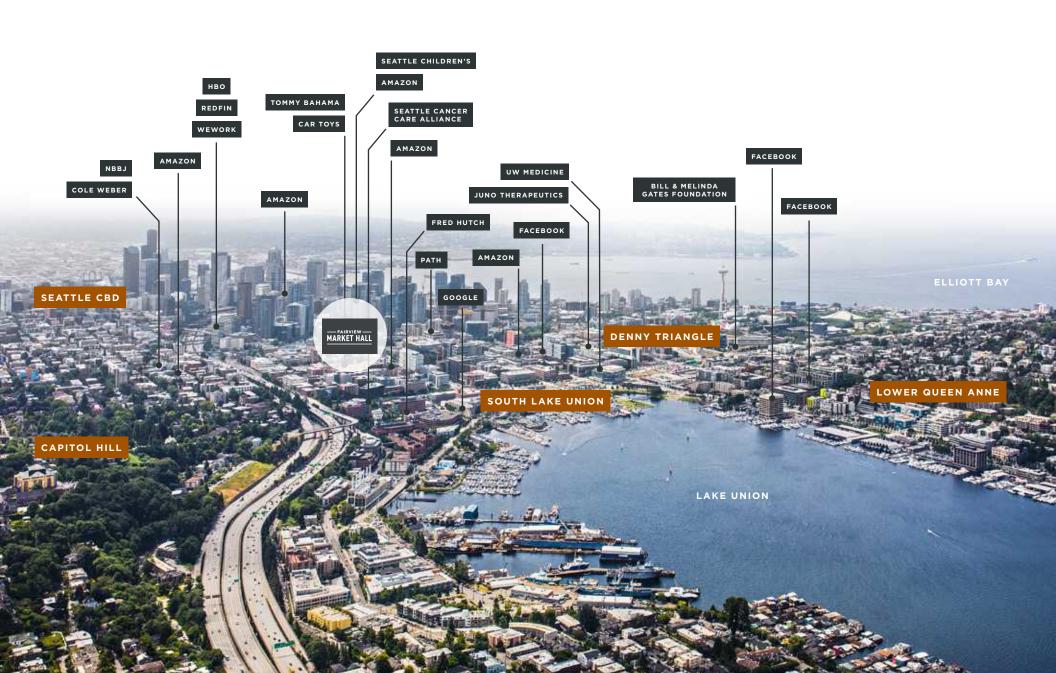

ace with flexible lease terms.



\*Up to 1,471 RSF combined

PARKING LOBBY LOBBY LOBBY ST. EAST ENTRANCE

| RETAIL AVAILABLE       | Suite 102: 395 RSF<br>Suite 107: 537 RSF<br>COMBIN |
|------------------------|----------------------------------------------------|
|                        | Suite 108: 539 RSF -                               |
| ASKING RENT            | Call for Rates                                     |
| NNN'S (2023 ESTIMATED) | \$16.82 <b>PSF</b>                                 |
| TENANT IMPROVEMENTS    | Negotiable                                         |
| AVAILABLE              | Available Now                                      |

### IN GOOD COMPANY

Join a tightknit community of local merchants and entrepreneurs.























### YOUR SURROUNDINGS



# YOUR SURROUNDINGS

Be part of Seattle's fastest developing urban epicenter.



### NEIGHBORHOOD GROWTH

#### **RESIDENTIAL UNITS**



8,139

11,107

OFFICE SQ. FT.



18.6M SF

**HOTEL ROOMS** 



future total 4,294