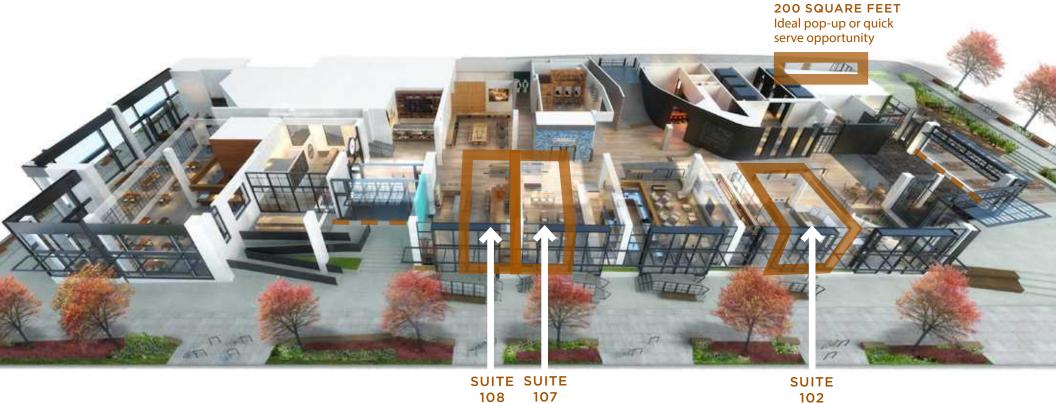

## MAKE YOUR MARK

Evolve your business or test out a new concept in a small space with flexible lease terms.

\*Up to 1,471 RSF combined

PARKING LOBBY LOBBY LOBBY ST. EAST ENTRANCE

| RETAIL AVAILABLE       | Suite 102: 395 RSF<br>Suite 107: 537 RSF<br>COMBIN |
|------------------------|----------------------------------------------------|
|                        | Suite 108: 539 RSF -                               |
| ASKING RENT            | Call for Rates                                     |
| NNN'S (2023 ESTIMATED) | \$16.82 <b>PSF</b>                                 |
| TENANT IMPROVEMENTS    | Negotiable                                         |
| AVAILABLE              | Available Now                                      |