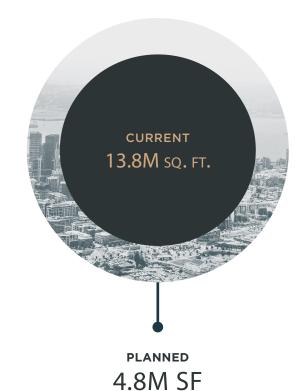

#### **RESIDENTIAL UNITS**

8,139

11,107

OFFICE SQ. FT.

18.6M SF

**HOTEL ROOMS** 

future total 4,294