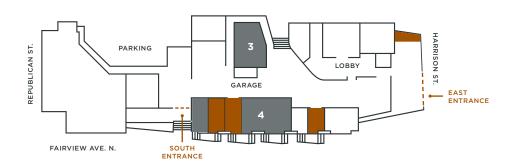

## MAKE YOUR MARK

Evolve your business or test out a new concept in a small space with flexible lease terms.

\*Up to 1,471 RSF combined

PARKING LOBBY LOBBY LOBBY ST. EAST ENTRANCE

| RETAIL AVAILABLE       | Suite 102: 395 RSF<br>Suite 107: 537 RSF<br>COMBIN |
|------------------------|----------------------------------------------------|
|                        | Suite 108: 539 RSF -                               |
| ASKING RENT            | Call for Rates                                     |
| NNN'S (2023 ESTIMATED) | \$16.82 <b>PSF</b>                                 |
| TENANT IMPROVEMENTS    | Negotiable                                         |
| AVAILABLE              | Available Now                                      |