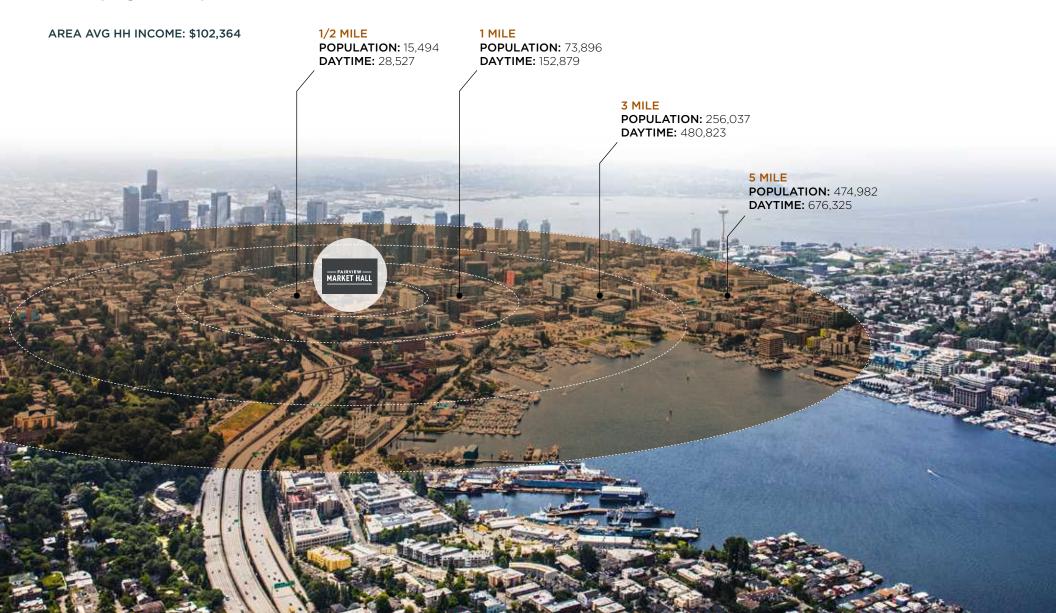

LOBBY ST. EAST ENTRANCE

| RETAIL AVAILABLE       | Suite 102: 395 RSF<br>Suite 107: 537 RSF<br>COMBIN |
|------------------------|----------------------------------------------------|
|                        | Suite 108: 539 RSF -                               |
| ASKING RENT            | Call for Rates                                     |
| NNN'S (2023 ESTIMATED) | \$16.82 <b>PSF</b>                                 |
| TENANT IMPROVEMENTS    | Negotiable                                         |
| AVAILABLE              | Available Now                                      |

### IN GOOD COMPANY

Join a tightknit community of local merchants and entrepreneurs.























### YOUR SURROUNDINGS



# YOUR SURROUNDINGS

Be part of Seattle's fastest developing urban epicenter.



### NEIGHBORHOOD GROWTH

#### **RESIDENTIAL UNITS**



8,139

11,107

OFFICE SQ. FT.



18.6M SF

**HOTEL ROOMS** 



future total 4,294