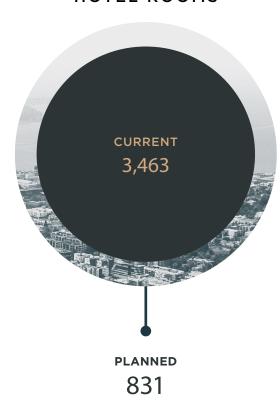

#### **RESIDENTIAL UNITS**

8,139

11,107

OFFICE SQ. FT.

18.6M SF

**HOTEL ROOMS** 

future total 4,294