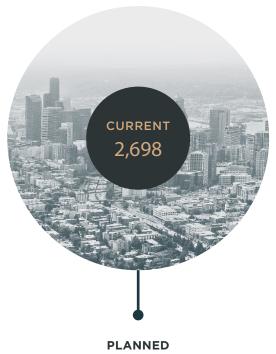

#### **RESIDENTIAL UNITS**

8,139

11,107

OFFICE SQ. FT.

18.6M SF

**HOTEL ROOMS** 

future total 4,294