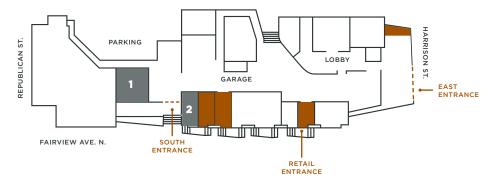

## MAKE YOUR MARK

Evolve your business or test out a new concept in a small space with flexible lease terms.

\*Up to 1,471 RSF combined

PARKING LOBBY LOBBY LOBBY ST. EAST ENTRANCE

| RETAIL AVAILABLE       | Suite 102: 395 RSF<br>Suite 107: 537 RSF<br>COMBIN |
|------------------------|----------------------------------------------------|
|                        | Suite 108: 539 RSF -                               |
| ASKING RENT            | Call for Rates                                     |
| NNN'S (2023 ESTIMATED) | \$16.82 <b>PSF</b>                                 |
| TENANT IMPROVEMENTS    | Negotiable                                         |
| AVAILABLE              | Available Now                                      |